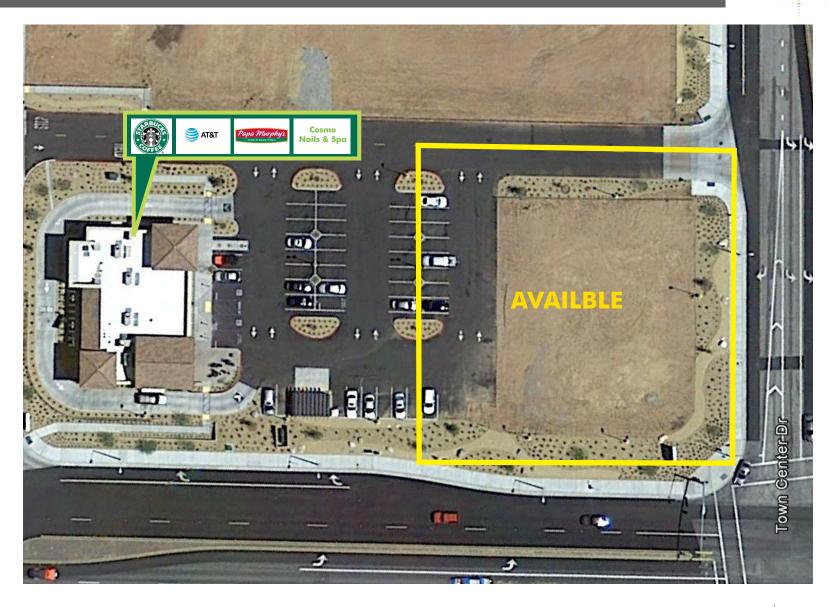

#### GROCERY ANCHORED NEIGHBORHOOD SHOPPING CENTER SHOP SPACE AND FREE-STANDING PADS (WITH DRIVE THRU) AVAILABLE.

- + \$100,000+ average household income coupled with affordable housing offers high disposable income.
- + The site is located at a signalized intersection fronting Rancho Vista Blvd. (the main east/west arterial through west Palmdale) and is strategically surrounded by elementary, middle and high schools, all within a one-mile radius.
- + Compared to L.A. and Orange County metro areas, Palmdale offers businesses a better educated, more experienced, stable, growing labor pool.
- + The City of Palmdale is pro business and all staff departments assist and facilitate the entitlement and development process.