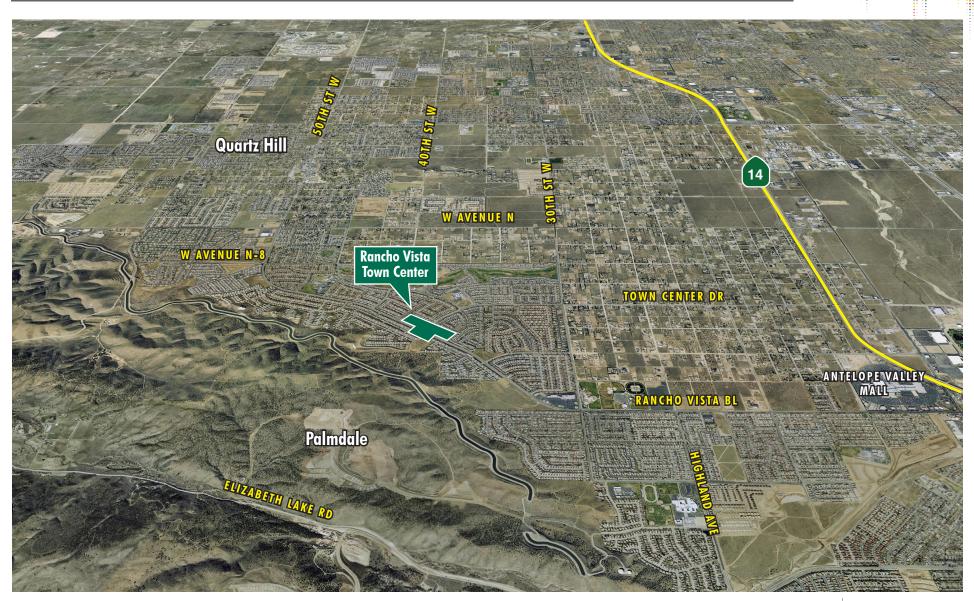

#### GROCERY ANCHORED NEIGHBORHOOD SHOPPING CENTER SHOP SPACE AND FREE-STANDING PADS (WITH DRIVE THRU) AVAILABLE.

- + \$100,000+ average household income coupled with affordable housing offers high disposable income.
- + The site is located at a signalized intersection fronting Rancho Vista Blvd. (the main east/west arterial through west Palmdale) and is strategically surrounded by elementary, middle and high schools, all within a one-mile radius.
- + Compared to L.A. and Orange County metro areas, Palmdale offers businesses a better educated, more experienced, stable, growing labor pool.
- + The City of Palmdale is pro business and all staff departments assist and facilitate the entitlement and development process.