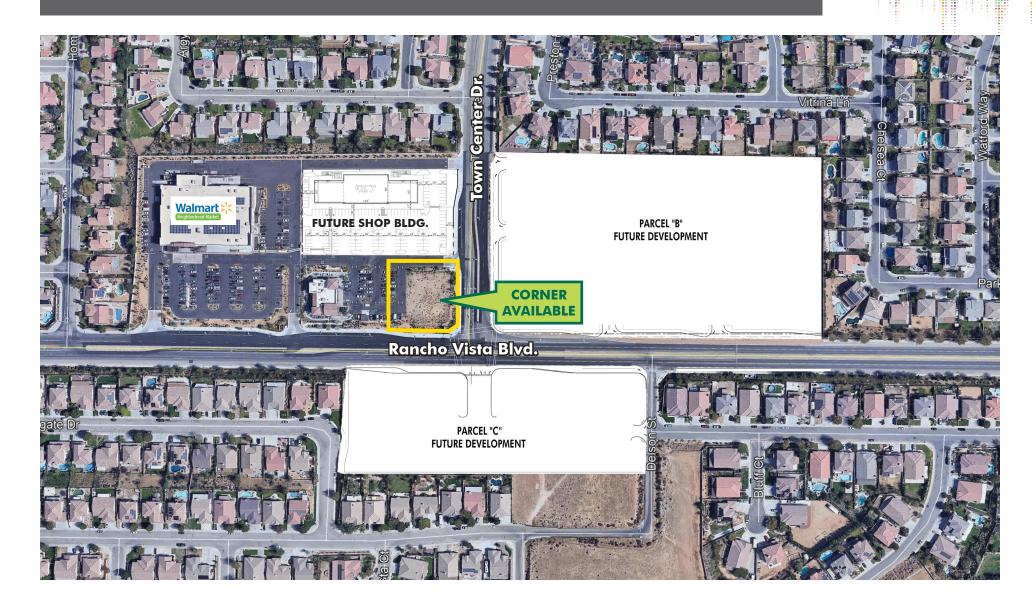

#### GROCERY ANCHORED NEIGHBORHOOD SHOPPING CENTER SHOP SPACE AND FREE-STANDING PADS (WITH DRIVE THRU) AVAILABLE.

- + \$100,000+ average household income coupled with affordable housing offers high disposable income.
- + The site is located at a signalized intersection fronting Rancho Vista Blvd. (the main east/west arterial through west Palmdale) and is strategically surrounded by elementary, middle and high schools, all within a one-mile radius.
- + Compared to L.A. and Orange County metro areas, Palmdale offers businesses a better educated, more experienced, stable, growing labor pool.
- + The City of Palmdale is pro business and all staff departments assist and facilitate the entitlement and development process.