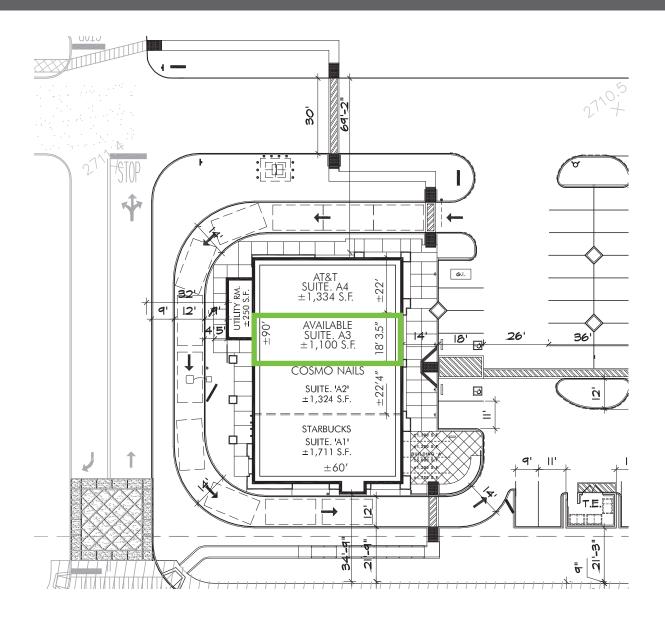

#### GROCERY ANCHORED NEIGHBORHOOD SHOPPING CENTER SHOP SPACE AND FREE-STANDING PADS (WITH DRIVE THRU) AVAILABLE.

- + \$100,000+ average household income coupled with affordable housing offers high disposable income.
- + The site is located at a signalized intersection fronting Rancho Vista Blvd. (the main east/west arterial through west Palmdale) and is strategically surrounded by elementary, middle and high schools, all within a one-mile radius.
- + Compared to L.A. and Orange County metro areas, Palmdale offers businesses a better educated, more experienced, stable, growing labor pool.
- + The City of Palmdale is pro business and all staff departments assist and facilitate the entitlement and development process.