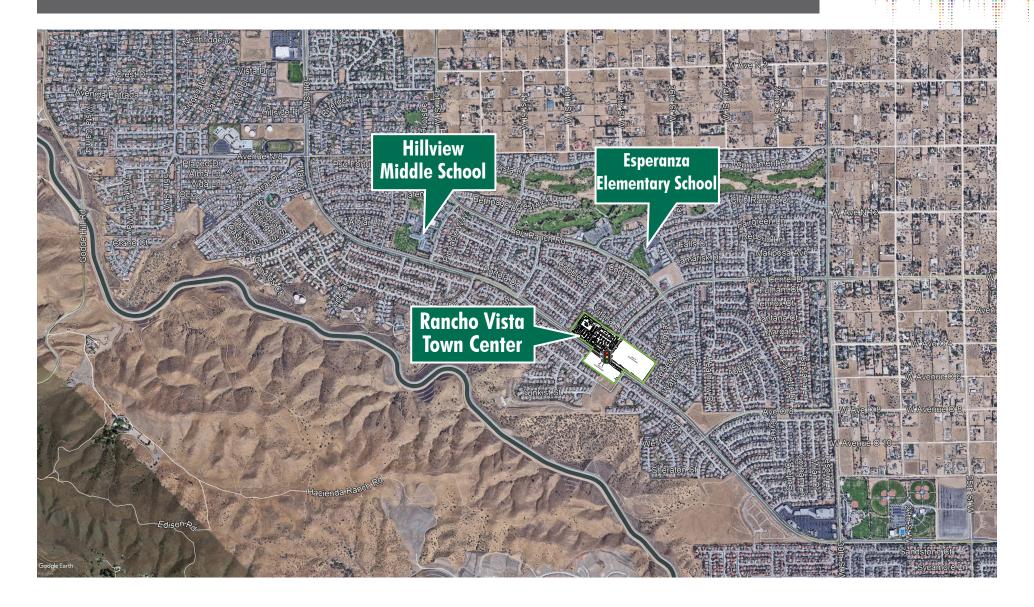

#### GROCERY ANCHORED NEIGHBORHOOD SHOPPING CENTER SHOP SPACE AND FREE-STANDING PADS (WITH DRIVE THRU) AVAILABLE.

- + \$100,000+ average household income coupled with affordable housing offers high disposable income.
- + The site is located at a signalized intersection fronting Rancho Vista Blvd. (the main east/west arterial through west Palmdale) and is strategically surrounded by elementary, middle and high schools, all within a one-mile radius.
- + Compared to L.A. and Orange County metro areas, Palmdale offers businesses a better educated, more experienced, stable, growing labor pool.
- + The City of Palmdale is pro business and all staff departments assist and facilitate the entitlement and development process.