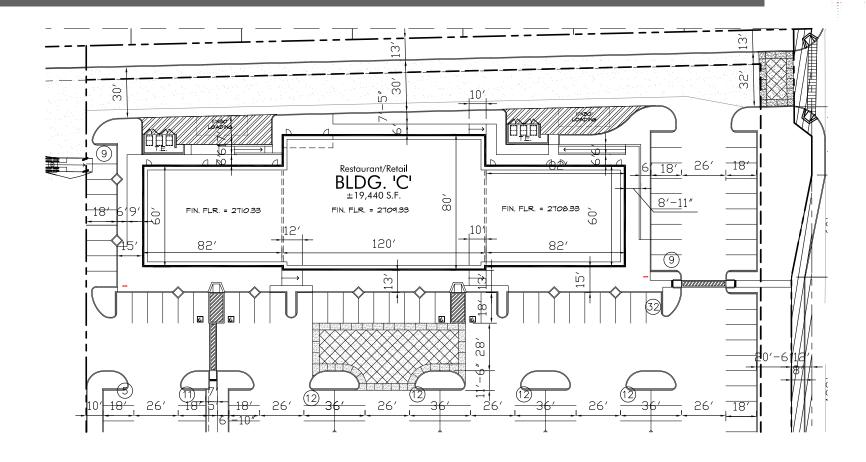

#### GROCERY ANCHORED NEIGHBORHOOD SHOPPING CENTER SHOP SPACE AND FREE-STANDING PADS (WITH DRIVE THRU) AVAILABLE.

- + \$100,000+ average household income coupled with affordable housing offers high disposable income.
- + The site is located at a signalized intersection fronting Rancho Vista Blvd. (the main east/west arterial through west Palmdale) and is strategically surrounded by elementary, middle and high schools, all within a one-mile radius.
- + Compared to L.A. and Orange County metro areas, Palmdale offers businesses a better educated, more experienced, stable, growing labor pool.
- + The City of Palmdale is pro business and all staff departments assist and facilitate the entitlement and development process.