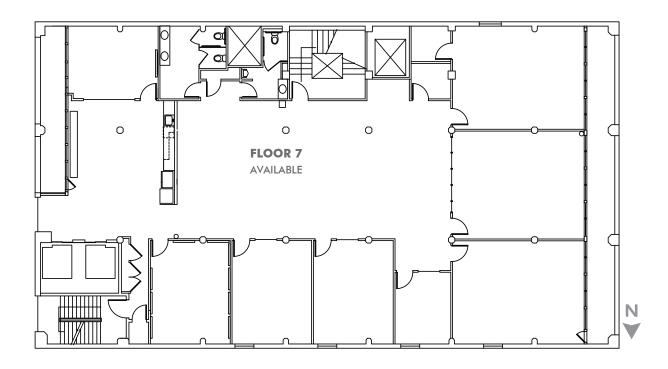

#### **FLOOR PLAN**

FLOOR 7 | \$29.50 PRSF - FSG

**5,287 TOTAL RSF** \$12,997/MONTH