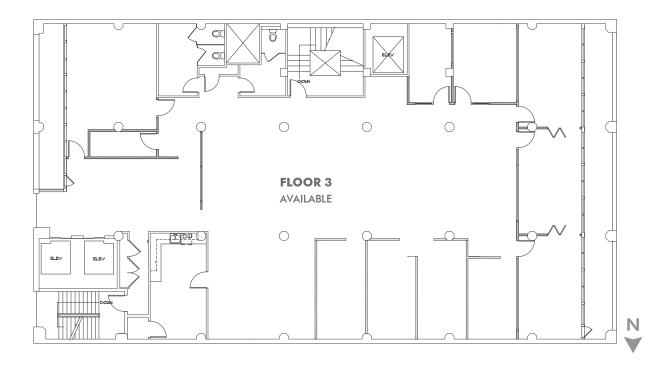

#### **FLOOR PLAN**

FLOOR 3 | \$29.50 PRSF - FSG

**5,287 TOTAL RSF** \$12,997/MONTH

- + Floors 3, 4, 5, 6 and 7 available
  - Asking rate: \$29.50 FSG
  - Tl's negotiable
  - Abundant natural light
  - Private exterior deck (East and West side of building)
  - Creative space
  - Exposed ceilings
  - Core CBD location with mass transit at the front door
  - A fantastic variety of retail amenities nearby
  - \*5 year lease provides for the full 2021 calendar year as "free rent". 3 year lease provides for a full seven months of 2021 base rental abatement.
  - Explore the virtual tours on the following pages!