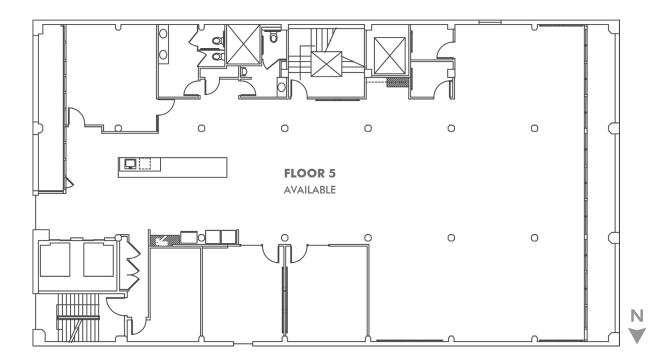

#### **FLOOR PLAN**

FLOOR 5 | \$29.50 PRSF - FSG

**5,287 TOTAL RSF** \$12,997/MONTH

**CLICK TO TAKE A VIRTUAL TOUR!** 