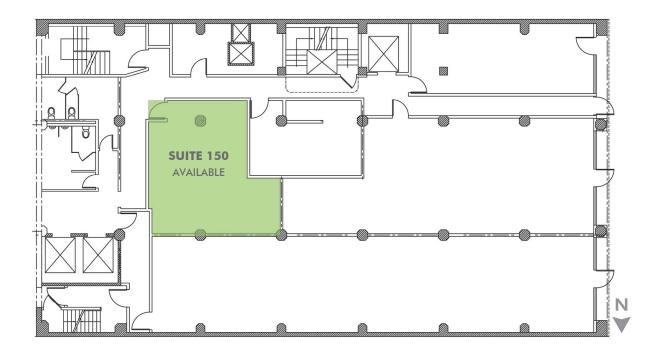

#### **FLOOR PLAN**

**SUITE 150 | \$18.00 PRSF** 

**805 TOTAL RSF** \$1,207.50/MONTH

#### **BUILDING FEATURES**

- + Suite 150: ±805 RSF
  - Asking rate: \$18.00 PSF modified gross
  - High ceilings/storage space with no exterior windows
  - Access via 3rd Avenue or via central lobby elevator
  - Prior use: wet lab for storage and testing material
  - Has sink and plumbing in space
  - No space janitorial