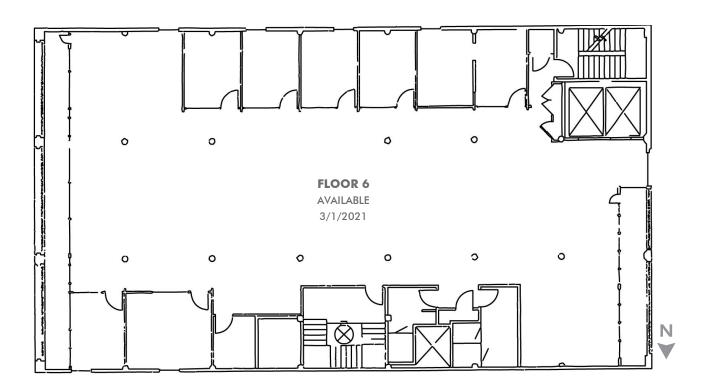

#### **FLOOR PLAN**

FLOOR 6 | \$29.50 PRSF - FSG

5,287 TOTAL RSF \$12,997/MONTH AVAILABLE MARCH 1, 2021