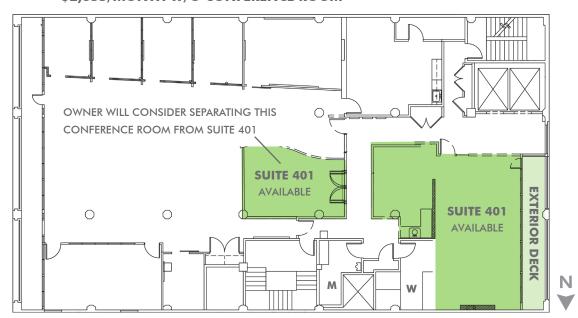

#### **FLOOR PLAN**

**SUITE 401 | \$29.50 PRSF - FSG** 

1,312 TOTAL RSF W/ CONFERENCE ROOM

±1,080 RSF W/O CONFERENCE ROOM \$3,225/MONTH W/ CONFERENCE ROOM

\$2,655/MONTH W/O CONFERENCE ROOM

**CLICK TO TAKE A VIRTUAL TOUR!** 