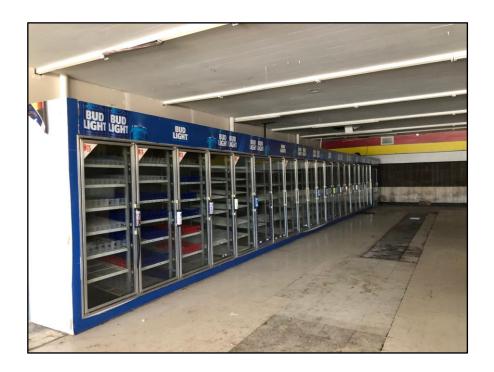

#### Suite 1000 - 14,000 SF

• This suite was previously leased to a liquor store. There are 2 large rooms and existing refrigerators that can be used by tenant. There are two entrances and backdoor.