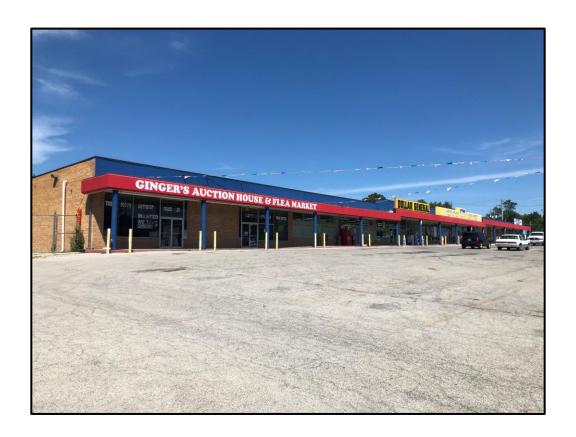

## **Retail Suites For Lease**

24 Highway Retail Center N.W.C. 24 Highway & N River Blvd

1000 W US Highway 24 Independence, MO 64050

#### **Property Details**

- \$6.00 / SF Plus NNN
- Previous Auction House, Liquor Store, Nail Salon, and Retail Shop
- TI Allowance For Qualifying Tenants
- Monument Signage Available

For more information, questions, or to schedule a tour of the property, please call Josh Haith