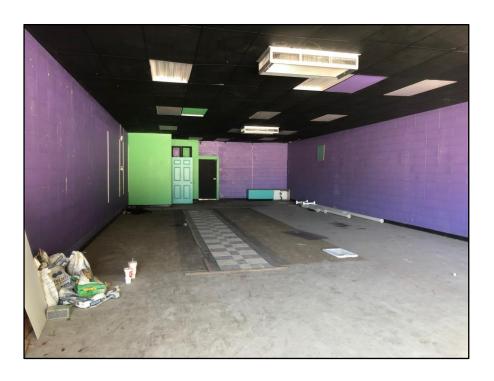

## Suite 1022 – 6,000 SF

• This suite was previously leased to an Auction House. Existing Checkout counter, large wide open room that can be multi purpose.