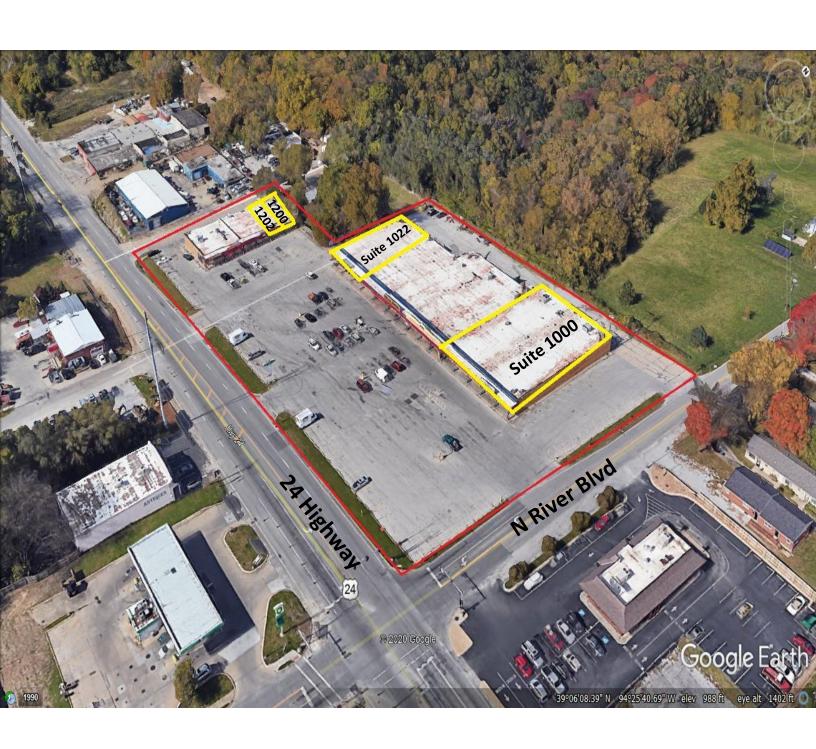

#### Suite 1000 - 14,000 SF

• This suite was previously leased to a liquor store. There are 2 large rooms and existing refrigerators that can be used by tenant. There are two entrances and backdoor.

## Suite 1022 – 6,000 SF

• This suite was previously leased to an Auction House. Existing Checkout counter, large wide open room that can be multi purpose.

### Suite 1200 – 1,500 SF

• This is an wide open room end cap suite. Ideal of small retail user. Asking rate is \$750 a month

#### Suite 1202 - 900 SF

• This suite was previous leased as a Beauty Salon / Barber Shop. Asking rate is \$450 a month