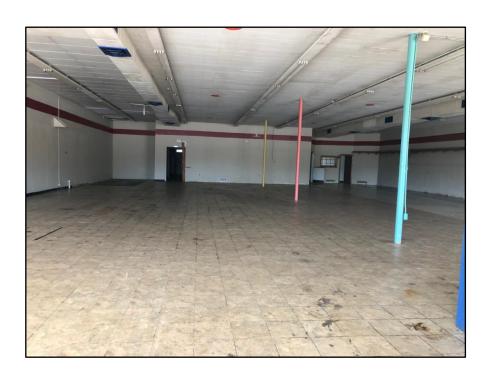

## Suite 1022 – 6,000 SF

• This suite was previously leased to an Auction House. Existing Checkout counter, large wide open room that can be multi purpose.