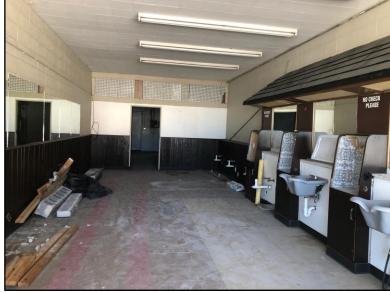

#### Suite 1000 - 14,000 SF

• This suite was previously leased to a liquor store. There are 2 large rooms and existing refrigerators that can be used by tenant. There are two entrances and backdoor.