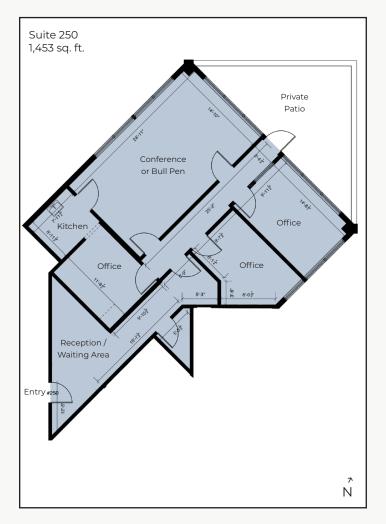

# Remodeled Suites with Mountain Views -Major Leasing Incentive

| Available Suite 220       | 1,636 sq. ft.                       |
|---------------------------|-------------------------------------|
| Available Suite 250       | 1,453 sq. ft.                       |
| Lease Rate / sq. ft.      | \$ <del>20.00 NNN</del> \$14.50 NNN |
| Expenses / sq. ft. (2023) | \$18.70*                            |
|                           | *Including Utilities                |

### - Year 1 Incentive Rate of Only \$14.50 NNN

- Top Floor Spaces with Modern Design & Natural Light
- Suites Feature Reception / Waiting Areas, Large Conference or Group Work Room, Private Offices, Open Areas, Kitchens, & Patio Spaces
- Remodeled Building Features an Elevator, Rooftop Terrace, Tenant Shower & On-Site Management
- Free Covered Parking, Reserved Visitor / Patient Parking & Electric Vehicle Charging Station
- Convenient South Boulder Location at Hwy 36 & Foothills Pkwy