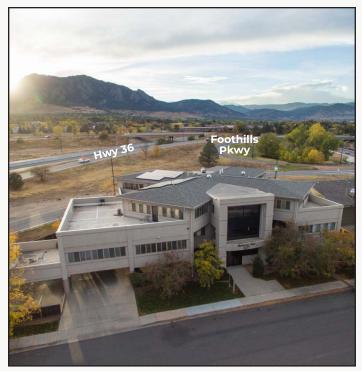

### - Year 1 Incentive Rate of Only \$14.50 NNN

- Top Floor Spaces with Modern Design & Natural Light
- Suites Feature Reception / Waiting Areas, Large Conference or Group Work Room, Private Offices, Open Areas, Kitchens, & Patio Spaces
- Remodeled Building Features an Elevator, Rooftop Terrace, Tenant Shower & On-Site Management
- Free Covered Parking, Reserved Visitor / Patient Parking & Electric Vehicle Charging Station
- Convenient South Boulder Location at Hwy 36 & Foothills Pkwy