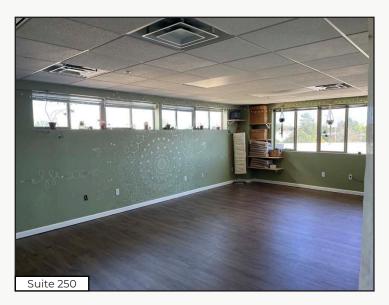

# Remodeled Suites with Mountain Views -Major Leasing Incentive

| Available Suite 220       | 1,636 sq. ft.                       |
|---------------------------|-------------------------------------|
| Available Suite 250       | 1,453 sq. ft.                       |
| Lease Rate / sq. ft.      | \$ <del>20.00 NNN</del> \$14.50 NNN |
| Expenses / sq. ft. (2023) | \$18.70*                            |
|                           | *Including Utilities                |

### - Year 1 Incentive Rate of Only \$14.50 NNN

- Top Floor Spaces with Modern Design & Natural Light
- Suites Feature Reception / Waiting Areas, Large Conference or Group Work Room, Private Offices, Open Areas, Kitchens, & Patio Spaces
- Remodeled Building Features an Elevator, Rooftop Terrace, Tenant Shower & On-Site Management
- Free Covered Parking, Reserved Visitor / Patient Parking & Electric Vehicle Charging Station
- Convenient South Boulder Location at Hwy 36 & Foothills Pkwy