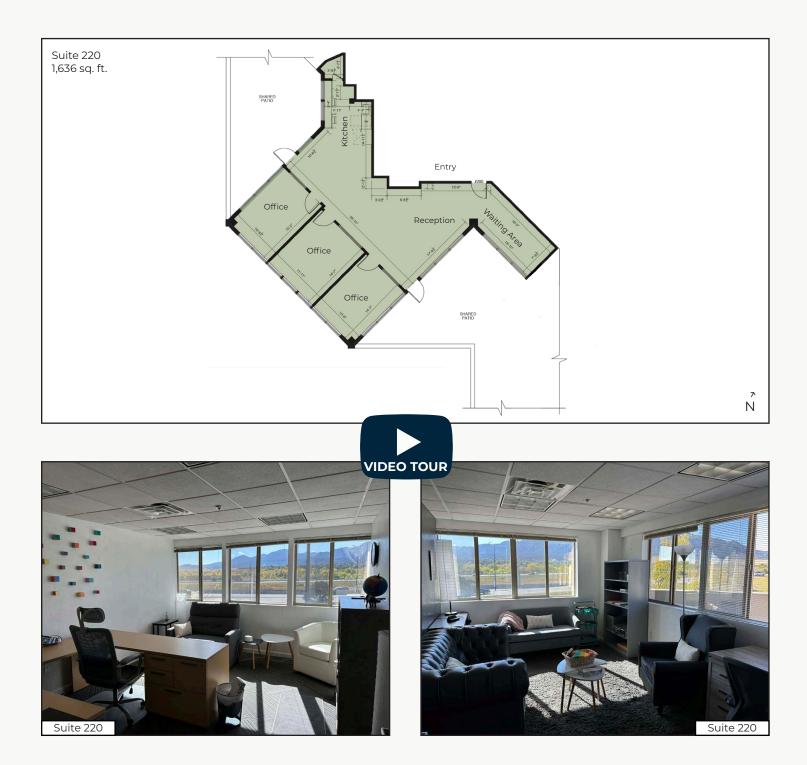

# Remodeled Suites with Mountain Views -Major Leasing Incentive

| Available Suite 220       | 1,636 sq. ft.                       |
|---------------------------|-------------------------------------|
| Available Suite 250       | 1,453 sq. ft.                       |
| Lease Rate / sq. ft.      | \$ <del>20.00 NNN</del> \$14.50 NNN |
| Expenses / sq. ft. (2023) | \$18.70*                            |
|                           | *Including Utilities                |

### - Year 1 Incentive Rate of Only \$14.50 NNN

- Top Floor Spaces with Modern Design & Natural Light
- Suites Feature Reception / Waiting Areas, Large Conference or Group Work Room, Private Offices, Open Areas, Kitchens, & Patio Spaces
- Remodeled Building Features an Elevator, Rooftop Terrace, Tenant Shower & On-Site Management
- Free Covered Parking, Reserved Visitor / Patient Parking & Electric Vehicle Charging Station
- Convenient South Boulder Location at Hwy 36 & Foothills Pkwy