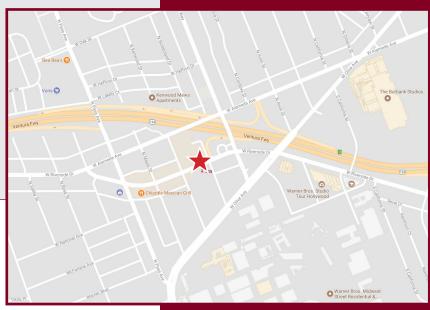

## TOLUCA LAKE CENTER 3808 W. RIVERSIDE DRIVE BURBANK, CA

#### TOLUCA LAKE CENTER 3808 W. RIVERSIDE DRIVE Burbank, Ca