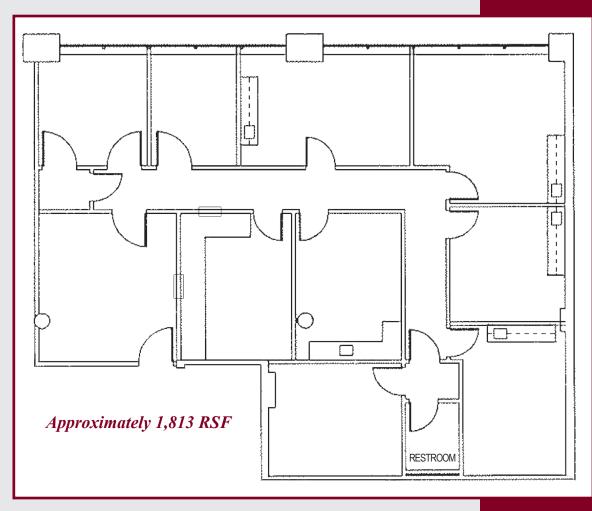

### Office & Medical Space For Lease

**AVAILABLE:** Suite 302 - Approximately 1,813 RSF

**RENTAL RATE:** \$4.00prsf, FSG

**BUILDING FEATURES:** > 3

- ▶ 3/1000 Parking at Current Building Rates
- Building Renovations Complete
- Close to St. Joseph's Hospital & Studios
- Many Amenities Within Walking Distance
- Easy Access to 134 Freeway