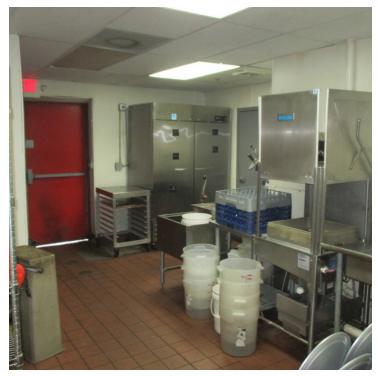

#### **PROPERTY HIGHLIGHTS**

- · Retail building on Main St. in Downtown Bowling Green
- · Near Bowling Green State University
- · Excellent foot traffic
- · Sale price includes all bar and restaurant equipment
- · If needed, liquor license is available separately
- All inquires and showings are to be through listing agents only and during non-business hours