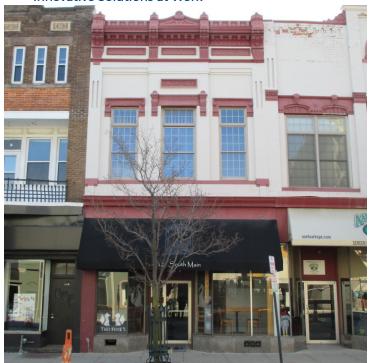

121 S. MAIN ST., BOWLING GREEN, OH 43402

"Innovative Solutions at Work"

#### **OFFERING SUMMARY**

**Sale Price:** \$289,000

Price / SF: \$68.81

Building Size: 4,200 SF

Lot Size: 0.08 Acres

Year Built: 1900

Zoning: B-3 Central Business District

County: Wood

#### **PROPERTY HIGHLIGHTS**

- · Retail building on Main St. in Downtown Bowling Green
- · Near Bowling Green State University
- · Excellent foot traffic
- · Sale price includes all bar and restaurant equipment
- · If needed, liquor license is available separately
- All inquires and showings are to be through listing agents only and during non-business hours