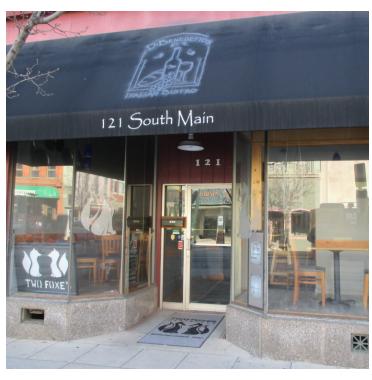

121 S. MAIN ST., BOWLING GREEN, OH 43402

"Innovative Solutions at Work"

#### **PROPERTY HIGHLIGHTS**

- · Retail building on Main St. in Downtown Bowling Green
- · Near Bowling Green State University
- · Excellent foot traffic
- · Sale price includes all bar and restaurant equipment
- · If needed, liquor license is available separately
- All inquires and showings are to be through listing agents only and during non-business hours

#### **BUILDING SPECIFICATIONS**

County

Area Of City

Downtown Bowling Green

Nearest Intersection

Main & Wooster

Zoning

B3 - Central Business District