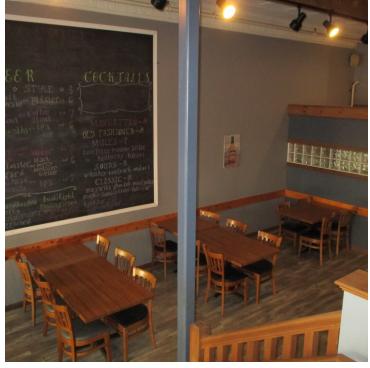

#### **PROPERTY HIGHLIGHTS**

- · Retail building on Main St. in Downtown Bowling Green
- · Near Bowling Green State University
- · Excellent foot traffic
- · Sale price includes all bar and restaurant equipment
- · If needed, liquor license is available separately
- All inquires and showings are to be through listing agents only and during non-business hours