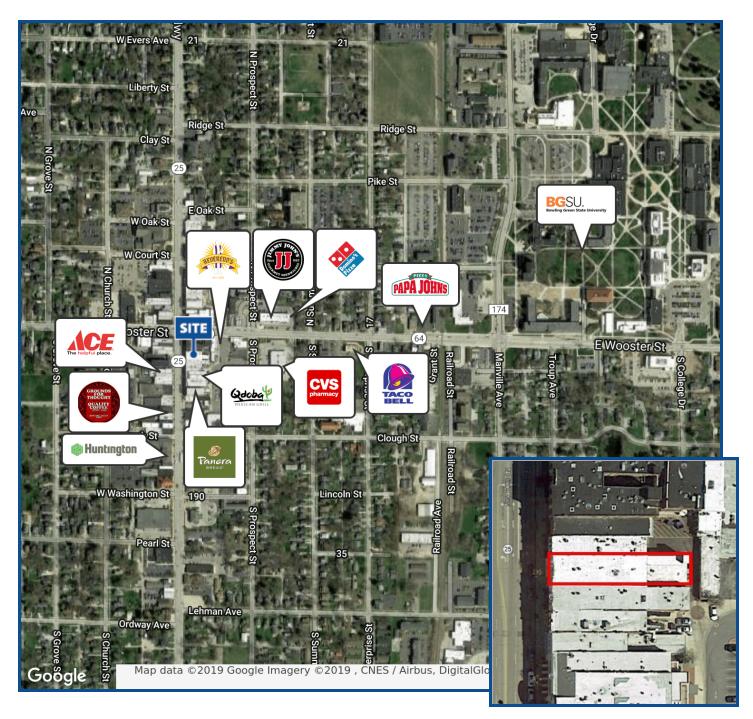

#### **PROPERTY HIGHLIGHTS**

- · Retail building on Main St. in Downtown Bowling Green
- · Near Bowling Green State University
- · Excellent foot traffic
- · Sale price includes all bar and restaurant equipment
- · If needed, liquor license is available separately
- All inquires and showings are to be through listing agents only and during non-business hours

#### **BUILDING SPECIFICATIONS**

County

Area Of City

Downtown Bowling Green

Nearest Intersection

Main & Wooster

Zoning

B3 - Central Business District