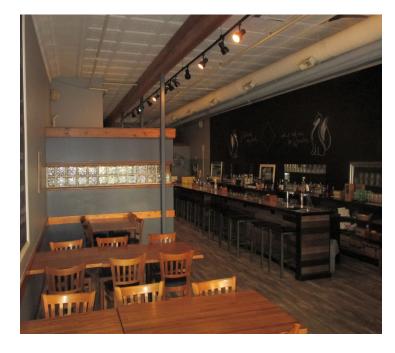

#### **PROPERTY HIGHLIGHTS**

- · Retail building on Main St. in Downtown Bowling Green
- · Near Bowling Green State University
- · Excellent foot traffic
- · Sale price includes all bar and restaurant equipment
- · If needed, liquor license is available separately
- All inquires and showings are to be through listing agents only and during non-business hours

#### **BUILDING SPECIFICATIONS**

**Year Complete** 1900 **Number Of Floors** 2 with mezzanine Concrete/Wood **Floors Construction Type** Brick/Block **HVAC Gas Forced Air** Flat Rubber Roof 10'-14' **Ceiling Height** Restrooms 1st Flr. - 1 ADA, 2nd Flr.- 2 **Real Estate Taxes** \$1,659.89/haf