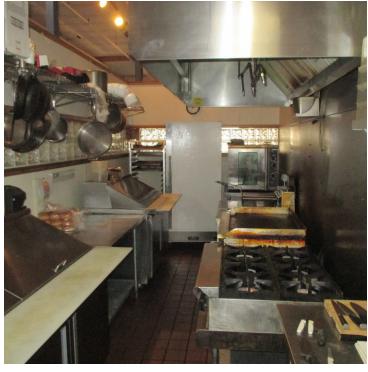

#### **PROPERTY HIGHLIGHTS**

- · Retail building on Main St. in Downtown Bowling Green
- · Near Bowling Green State University
- · Excellent foot traffic
- · Sale price includes all bar and restaurant equipment
- · If needed, liquor license is available separately
- All inquires and showings are to be through listing agents only and during non-business hours