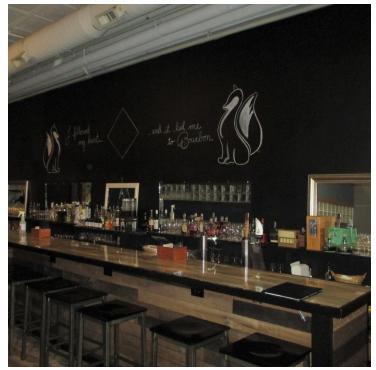

#### **PROPERTY HIGHLIGHTS**

- · Retail building on Main St. in Downtown Bowling Green
- · Near Bowling Green State University
- · Excellent foot traffic
- · Sale price includes all bar and restaurant equipment
- · If needed, liquor license is available separately
- All inquires and showings are to be through listing agents only and during non-business hours