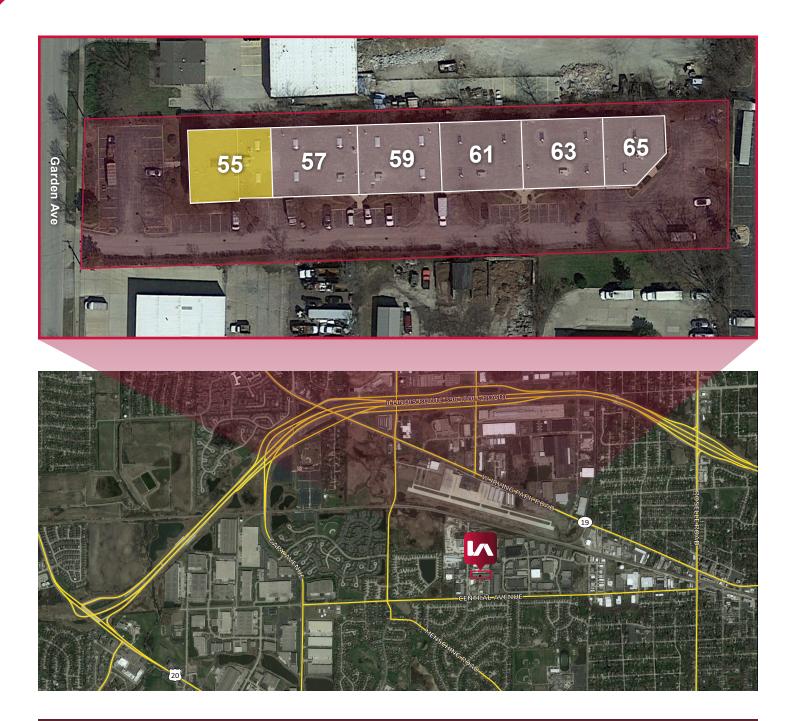

## AVAILABLE FOR LEASE 55 N. GARDEN AVENUE ROSELLE, ILLINOIS 60172

#### **BUILDING SPECIFICATIONS:**

| BUILDING SIZE:                                                                  | 28,000 SF (25,264 SF Footprint)                                                                                                       |
|---------------------------------------------------------------------------------|---------------------------------------------------------------------------------------------------------------------------------------|
| AVAILABLE – UNIT 55<br>First Floor Office:<br>Second Floor Office:<br>Warehouse | 3,100 SF (Can Be Reduced)<br>2,900 SF<br>1,200 SF                                                                                     |
| SITE SIZE:                                                                      | 1.76 Acres                                                                                                                            |
| CLEAR HEIGHT:                                                                   | 14'                                                                                                                                   |
| LOADING:                                                                        | 1 Drive-in Doors                                                                                                                      |
| BUILT:                                                                          | 1990                                                                                                                                  |
| PARKING:                                                                        | 27 Spaces                                                                                                                             |
| POWER:                                                                          | 200 Amps @ 208 Volts, 3-Phase / Unit                                                                                                  |
| LEASE RATE:                                                                     | Subject to Offer                                                                                                                      |
| COMMENTS:                                                                       | <ul> <li>Close Proximity to the new I-390</li> <li>Low DuPage Property Taxes</li> <li>2.1 Miles from Roselle Metra Station</li> </ul> |

# AVAILABLE FOR LEASE 55 N. GARDEN AVENUE

ROSELLE, ILLINOIS 60172

**UNIT 55** 

First Floor

Second Floor

**Rick Anesi** Vice President ranesi@lee-associates.com

D 773.355.3043

**Brad Simousek** 