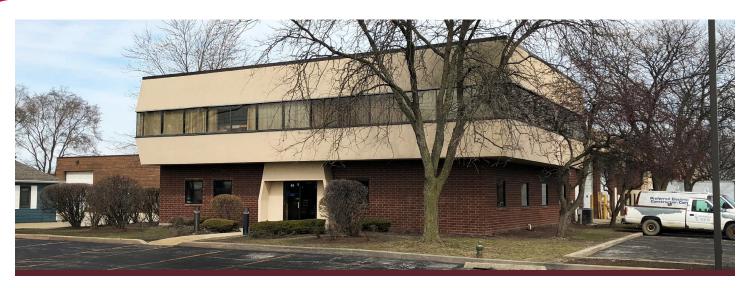

## AVAILABLE FOR LEASE 55 N. GARDEN AVENUE ROSELLE, ILLINOIS 60172

#### **BUILDING SPECIFICATIONS:**

| BUILDING SIZE:                                                                  | 28,000 SF (25,264 SF Footprint)                                                                                                       |
|---------------------------------------------------------------------------------|---------------------------------------------------------------------------------------------------------------------------------------|
| AVAILABLE – UNIT 55<br>First Floor Office:<br>Second Floor Office:<br>Warehouse | 3,100 SF (Can Be Reduced)<br>2,900 SF<br>1,200 SF                                                                                     |
| SITE SIZE:                                                                      | 1.76 Acres                                                                                                                            |
| CLEAR HEIGHT:                                                                   | 14'                                                                                                                                   |
| LOADING:                                                                        | 1 Drive-in Doors                                                                                                                      |
| BUILT:                                                                          | 1990                                                                                                                                  |
| PARKING:                                                                        | 27 Spaces                                                                                                                             |
| POWER:                                                                          | 200 Amps @ 208 Volts, 3-Phase / Unit                                                                                                  |
| LEASE RATE:                                                                     | Subject to Offer                                                                                                                      |
| COMMENTS:                                                                       | <ul> <li>Close Proximity to the new I-390</li> <li>Low DuPage Property Taxes</li> <li>2.1 Miles from Roselle Metra Station</li> </ul> |