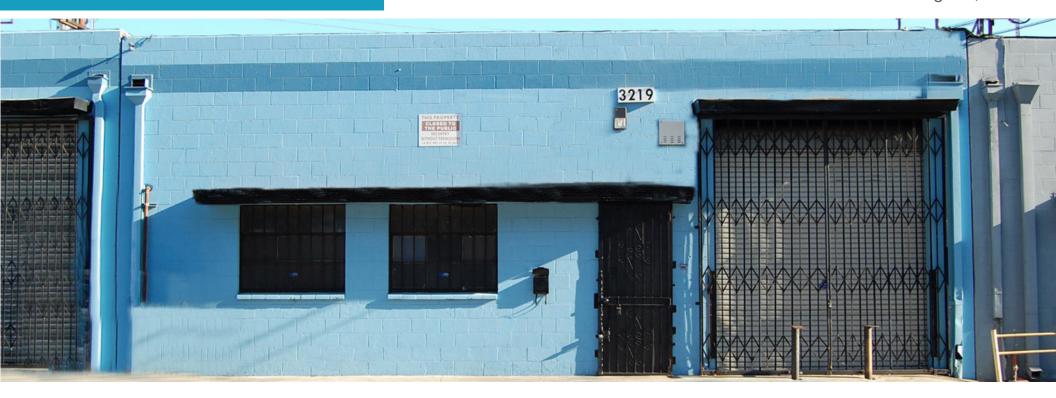

## 3219 E Pico Blvd

Los Angeles, CA

#### **FEATURES**

| 3,600 SF modern block building           | LA M3 zone                      |
|------------------------------------------|---------------------------------|
| Efficient layout                         | One 10' x 12' ground level door |
| 3 phase power                            | 12' clear height                |
| On-site parking                          | Built in 1969                   |
| Close to bus lines                       | Brick/block construction        |
| Easy access to 5, 10, 101 & 605 freeways | Asking \$0.95 PSF gross         |