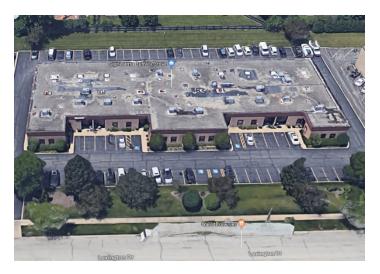

### **350-370 LEXINGTON DR.** BUFFALO GROVE, ILLINOIS 60089

#### **Property Description**

Great Buffalo Grove location, office/warehouse space available with heavy parking. Unit 352: 2,050 SF, 14' clear, wet sprinklers, 1 drive-in door, 200 AMPS, a mix of office and warehouse. Unit 364: 2,050 SF, 14' clear, wet sprinklers, 2 drive-in doors, 400 AMPS, mix of office & warehouse and commercial kitchen ready with hood & floor drains in place.