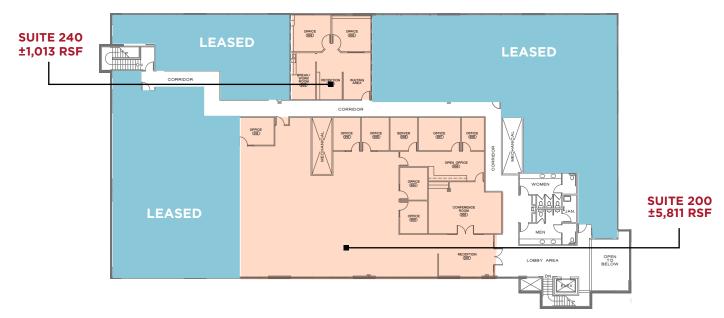

ent
- Excellent Window Lines and Upgraded Common Area Finishes
- Convenient Access Off Highway 50 at Sunrise Blvd or Hazel Ave

### **LEASE / SALE TERMS**

**LEASE RATES** \$1.55 - \$1.75 per RSF, Full Service Gross

**TENANT** 

IMPROVEMENTS

Negotiable on a suite by suite basis

PARKING Free, 4.1/1000 SF

**BUILDING SIZE** ±34,599 RSF





#### **CHRIS SCHWARZE**

Executive Director +1 916 288 4803 chris.schwarze@cushwake.com LIC #01291261

#### **ZACH MOSLE**, CCIM

Senior Associate +1 916 329 1543 zach.mosle@cushwake.com LIC #01924595

400 Capitol Mall, Suite 1800 Sacramento, California 95814 main +1 916 288 4800 cushmanwakefield.com

### **GOLD RIVER OFFICE PARK**

2356 & 2366 Gold Meadow, Gold River, CA



# 2356 GOLD MEADOW | SUITE 120 & 160



# 2356 GOLD MEADOW | SUITE 200 & 240



#### **CHRIS SCHWARZE**

Executive Director +1 916 288 4803 chris.schwarze@cushwake.com LIC #01291261

#### **ZACH MOSLE**, CCIM

Senior Associate +1 916 329 1543 zach.mosle@cushwake.com LIC #01924595 400 Capitol Mall, Suite 1800 Sacramento, California 95814 main +1 916 288 4800 cushmanwakefield.com

### **GOLD RIVER OFFICE PARK**

2356 & 2366 Gold Meadow, Gold River, CA



# 2366 GOLD MEADOW | FIRST FLOOR +/-12,000 RSF

First Floor Condor For Sale - Call For Sale Price



#### **CHRIS SCHWARZE**

Executive Director +1 916 288 4803 chris.schwarze@cushwake.com LIC #01291261

#### **ZACH MOSLE**, ccim

Senior Associate +1 916 329 1543 zach.mosle@cushwake.com LIC #01924595

400 Capitol Mall, Suite 1800 Sacramento, California 95814 main +1 916 288 4800 cushmanwakefield.com

 $Cushman \& Wake