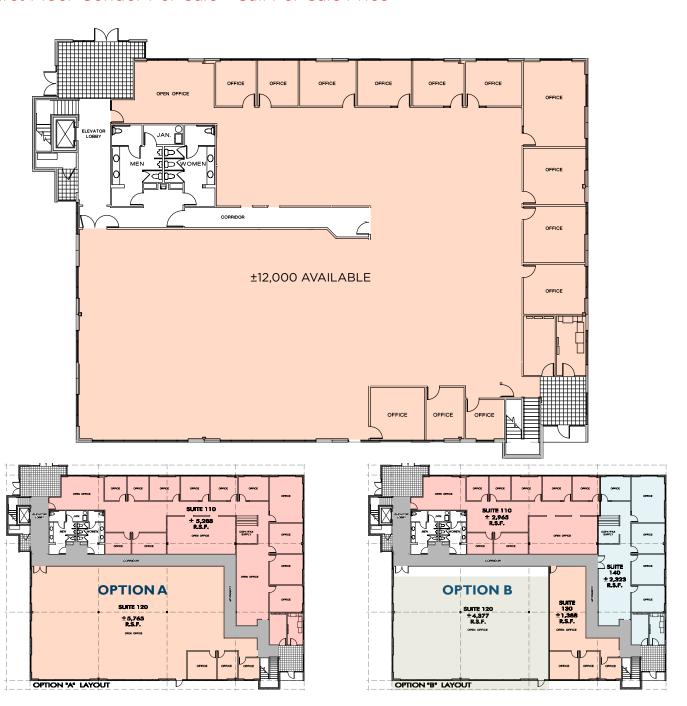

# 2366 GOLD MEADOW | FIRST FLOOR +/-12,000 RSF

First Floor Condor For Sale - Call For Sale Price