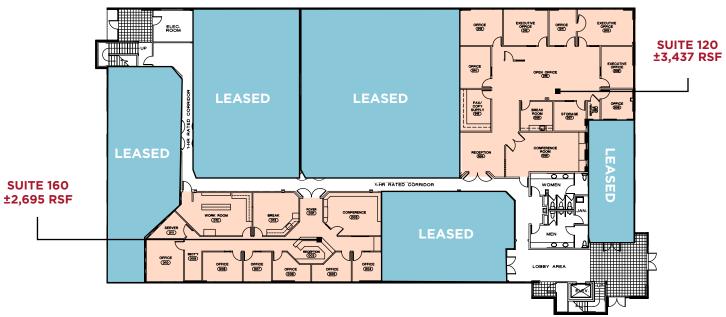

ssional Office Campus with Park Environment
- Excellent Window Lines and Upgraded Common Area Finishes
- Convenient Access Off Highway 50 at Sunrise Blvd or Hazel Ave

### **LEASE / SALE TERMS**

**LEASE RATES** \$1.55 - \$1.75 per RSF, Full Service Gross

**TENANT** 

IMPROVEMENTS

Negotiable on a suite by suite basis

PARKING Free, 4.1/1000 SF

**BUILDING SIZE** ±34,599 RSF





#### **CHRIS SCHWARZE**

Executive Director +1 916 288 4803 chris.schwarze@cushwake.com LIC #01291261

#### **ZACH MOSLE**, CCIM

Senior Associate +1 916 329 1543 zach.mosle@cushwake.com LIC #01924595

400 Capitol Mall, Suite 1800 Sacramento, California 95814 main +1 916 288 4800 cushmanwakefield.com

### **GOLD RIVER OFFICE PARK**

2356 & 2366 Gold Meadow, Gold River, CA



# 2356 GOLD MEADOW | SUITE 120 & 160



# 2356 GOLD MEADOW | SUITE 200 & 240



#### **CHRIS SCHWARZE**

Executive Director +1 916 288 4803 chris.schwarze@cushwake.com LIC #01291261

#### **ZACH MOSLE**, CCIM

Senior Associate +1 916 329 1543 zach.mosle@cushwake.com LIC #01924595 400 Capitol Mall, Suite 1800 Sacramento, California 95814 main +1 916 288 4800 cushmanwakefield.com

### **GOLD RIVER OFFICE PARK**

2356 & 2366 Gold Meadow, Gold River, CA



# 2366 GOLD MEADOW | FIRST FLOOR +/-12,000 RSF

First Floor Condor For Sale - Call For Sale Price



#### **CHRIS SCHWARZE**

Executive Director +1 916 288 4803 chris.schwarze@cushwake.com LIC #01291261

#### **ZACH MOSLE**, ccim

Senior Associate +1 916 329 1543 zach.mosle@cushwake.com LIC #01924595

400 Capitol Mall, Suite 1800 Sacramento, California 95814 main +1 916 288 4800