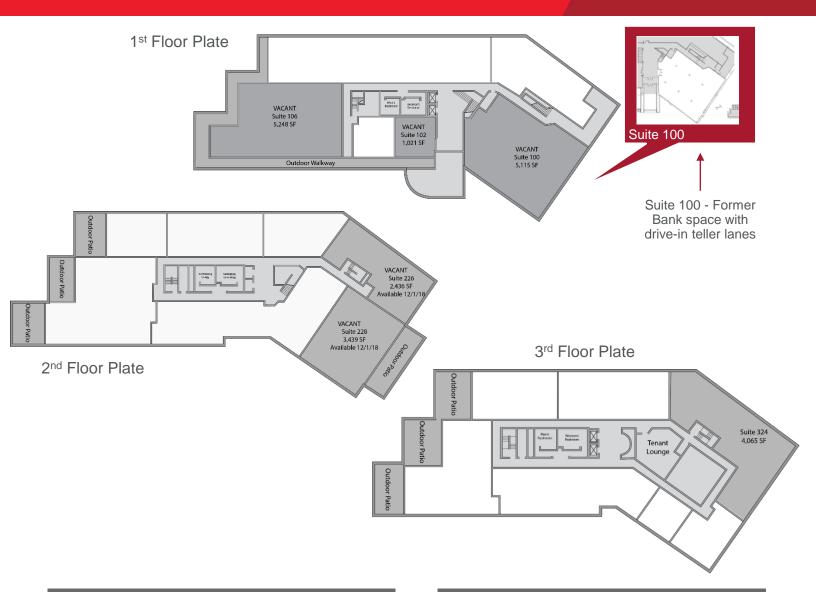

## **Property Highlights**

- 58,319 SF, Class A, three-story office building with newly renovated lobby, building conference and break room
- 5,115 SF former bank space available on 1st floor
- Efficient floor plate design to accommodate small, medium, and large users
- Available Suites range from 1,021 RSF to 5,248 RSF

| Suite                    | Total SF | Max Contig. |
|--------------------------|----------|-------------|
| 100                      | 5,115    |             |
| 102                      | 1,021    |             |
| 106                      | 5,248    |             |
| 226<br>Available 12/1/18 | 2,436    | 5,875 RSF   |
| 228<br>Available 12/1/18 | 3,439    | 5,075 KSF   |
| 324                      | 4,065    |             |