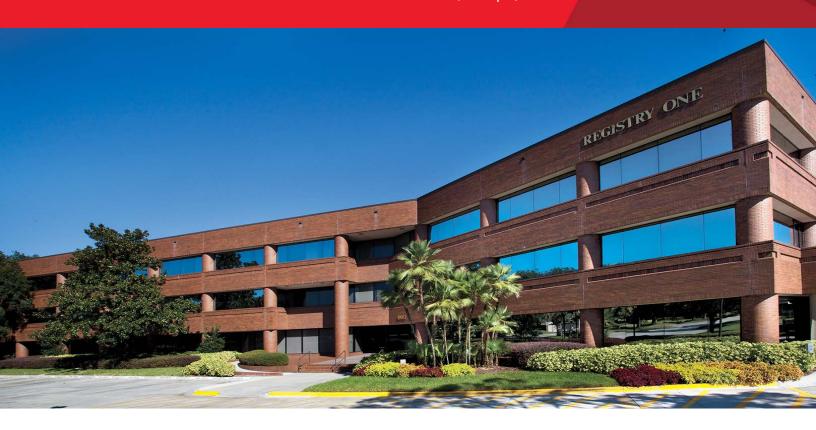

## Registry I

10002 Princess Palm Ave., Tampa, FL 33610

## **Property Highlights**

- 58,319 SF, Class A, three-story office building with newly renovated lobby, building conference and break room
- 5,115 SF former bank space available on 1st floor
- Efficient floor plate design to accommodate small, medium, and large users
- Available Suites range from 1,021 RSF to 5,248 RSF