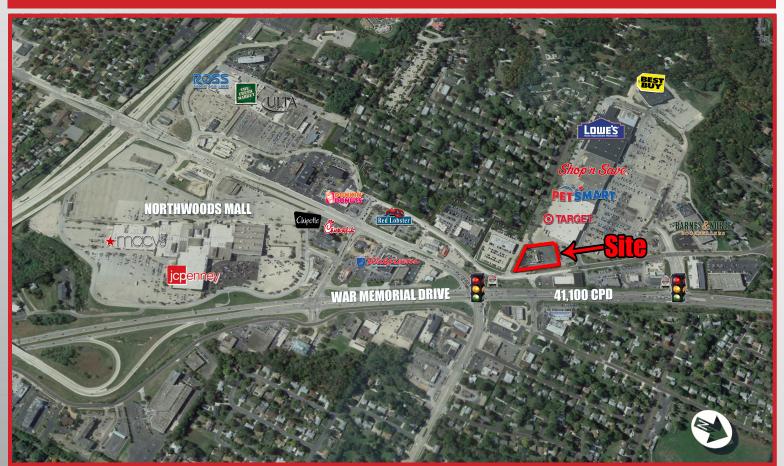

## GROUND LEASE/BUILD-TO-SUIT 4915 N BIG HOLLOW, PEORIA

- Located at Peoria's busiest intersection at War Memorial, Glen and Sterling with up to 65,206 CPD.
- Located between West Lake, Northwoods Mall and Glen Hollow shopping centers.
- Anchor Tenants include Target, Lowe's Home Improvement, Petsmart, Barnes & Noble, Shop 'n Save and Best Buy.