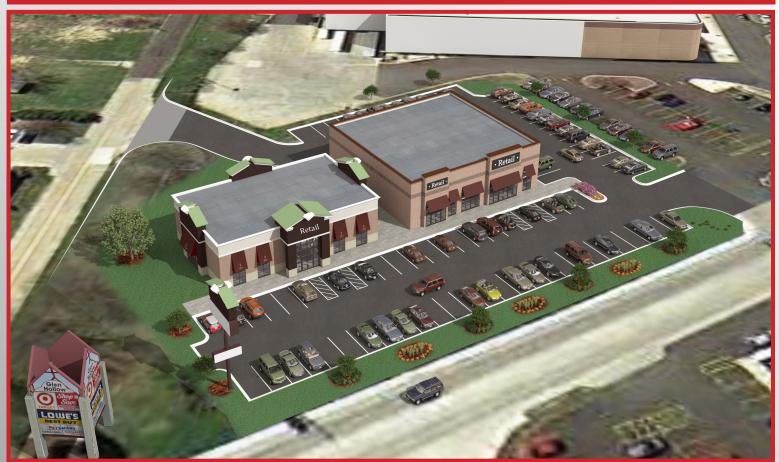

## GROUND LEASE/BUILD-TO-SUIT 4915 N BIG HOLLOW, PEORIA

- Located at Peoria's busiest intersection at War Memorial, Glen and Sterling with up to 65,206 CPD.
- Located between West Lake, Northwoods Mall and Glen Hollow shopping centers.
- Anchor Tenants include Target, Lowe's Home Improvement, Petsmart, Barnes & Noble, Shop 'n Save and Best Buy.