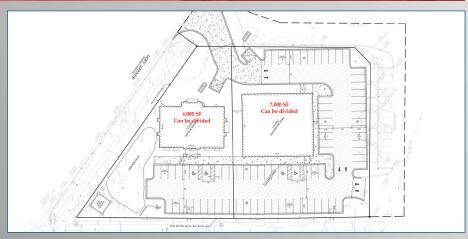

## GROUND LEASE/BUILD-TO-SUIT 4915 N BIG HOLLOW, PEORIA

- Located at Peoria's busiest intersection at War Memorial, Glen and Sterling with up to 65,206 CPD.
- Located between West Lake, Northwoods Mall and Glen Hollow shopping centers.
- Anchor Tenants include Target, Lowe's Home Improvement, Petsmart, Barnes & Noble, Shop 'n Save and Best Buy.