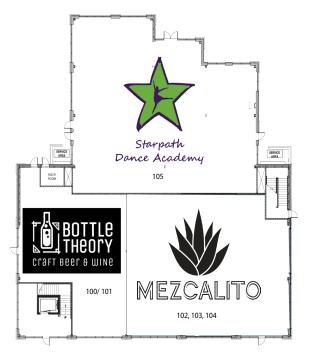

#### **1ST FLOOR**

## **TENANT ROSTER**

| SUITE          | TENANT SIZE            |                     |  |
|----------------|------------------------|---------------------|--|
| 100 & 101      | BOTTLE THEORY          | 2,048 SF            |  |
| 102, 103 & 104 | MEZCALITO              | 4,039 SF            |  |
| 105            | STARPATH DANCE ACADEMY | 5,136 SF            |  |
| 201            | EDWARD JONES           | 1,346 SF            |  |
| 202            | ADVANTAGE COLLEGE PREP | 2,000 SF            |  |
| 205            | LA BELLE BEAUTY BAR    | 1,146 SF            |  |
| 206/208        | AVAILABLE              | 1,000 SF - 1,930 SF |  |
| 209            | AVAILABLE              | 1,081 SF            |  |