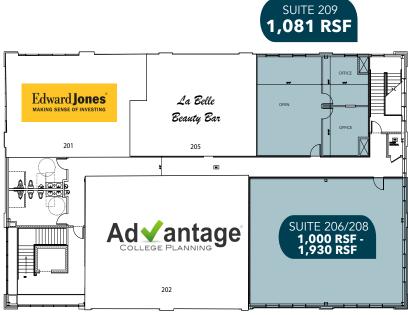

#### 2ND FLOOR

## **TENANT ROSTER**

| SUITE          | TENANT SIZE            |                     |  |
|----------------|------------------------|---------------------|--|
| 100 & 101      | BOTTLE THEORY          | 2,048 SF            |  |
| 102, 103 & 104 | MEZCALITO              | 4,039 SF            |  |
| 105            | STARPATH DANCE ACADEMY | 5,136 SF            |  |
| 201            | EDWARD JONES           | 1,346 SF            |  |
| 202            | ADVANTAGE COLLEGE PREP | 2,000 SF            |  |
| 205            | LA BELLE BEAUTY BAR    | 1,146 SF            |  |
| 206/208        | AVAILABLE              | 1,000 SF - 1,930 SF |  |
| 209            | AVAILABLE              | 1,081 SF            |  |

## **OFFERING SUMMARY**

Lease Rate: \$28.00/SF/yr (NNN)

\$5.50/SF/yr TICAM:

Available SF: 1,000 RSF - 1,930 RSF

All information furnished regarding property for sale, rental or financing is from sources deemed reliable, but no warranty or representation is made to the accuracy thereof and same is submitted to errors, omissions, change of price, rental or other conditions prior to sale, lease or financing or withdrawal without notice. No liability of any kind is to be imposed on the broker herein.