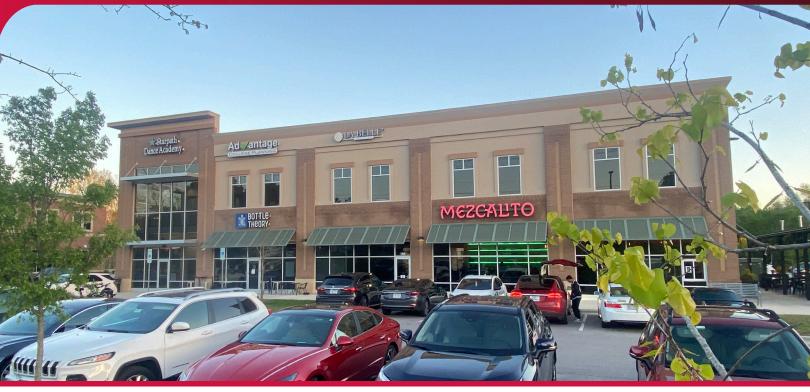

## OFFICE AND RETAIL FOR LEASE **GREEN LEVEL MARKET**

3675 Green Level W Road, Apex, NC 27523

#### PROPERTY DESCRIPTION

Premier Office, Medical and Retail Space for Lease

### **PROPERTY HIGHLIGHTS**

- Zoned B1-CZ
- Building 3675 21,045 SF
- Parking ratio of 5/1,000
- Monument and building signage available
- Less than 1 mile from the new 70-acre Duke Health site (Phase 1 under construction)
- Green Level Market is adjacent to the White Oak Greenway offering walking access to surrounding neighborhoods
- Surrounded by rapidly growing and affluent residential developments