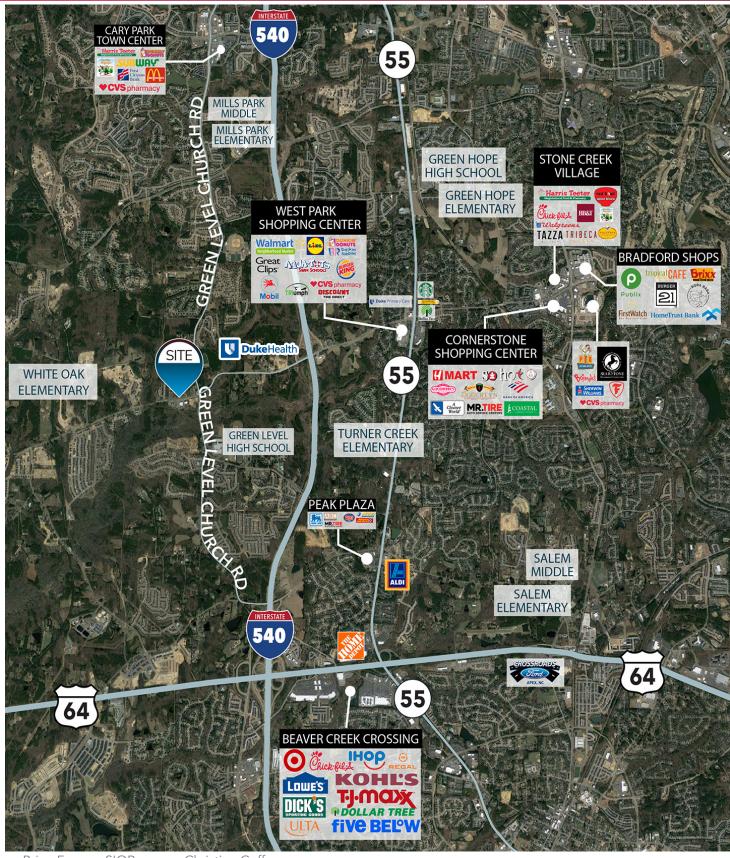

## PROPERTY LOCATION

Located on the border of Cary and Apex at the intersection of Green Level Church Road and Green Level West Road, in Western Wake County.

### **DEMOGRAPHICS**

|                    | 1 MILE    | 3 MILES   | 5 MILES   |
|--------------------|-----------|-----------|-----------|
| Total Population   | 3,943     | 53,324    | 154,848   |
| Daytime Population | 2,594     | 40,546    | 121,480   |
| Median HH Income   | \$151,827 | \$154,364 | \$134,819 |
| Median Age         | 37.8      | 36.1      | 36.6      |
| Median Home Value  | \$527,231 | \$454,795 | \$422,407 |