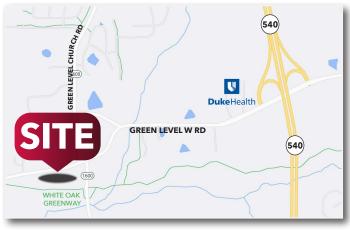

## PROPERTY LOCATION

Located on the border of Cary and Apex at the intersection of Green Level Church Road and Green Level West Road, in Western Wake County.