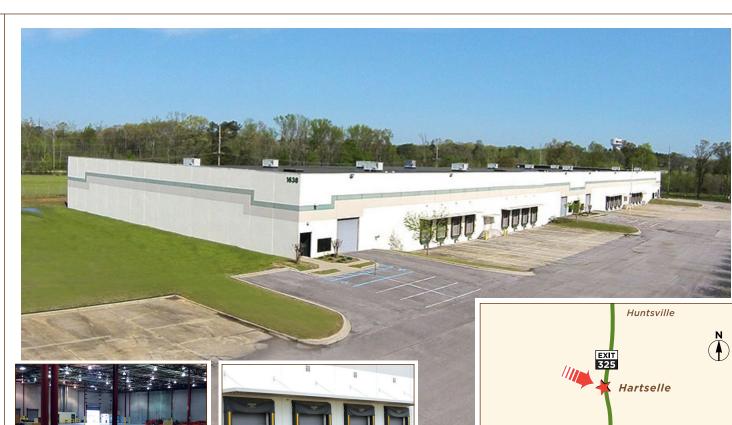

# DISTRIBUTION FACILITY FOR LEASE

HARTSELLE, ALABAMA

## **LEASE**

1638 Thompson Rd SE Hartselle, AL 35640

### TOTAL AVAILABLE SPACE

59,000 SF

#### **LAND**

18.18 acres

#### CONSTRUCTION

Concrete tilt-up

#### **BUILT**

1998

#### **CEILING HEIGHT**

24'

#### **LOADING**

(16) Dock high (4 per bay) and (3) Drive-in

#### **REMARKS:**

- Additional 90,000 SF building pad for parking or future expansion
- Excellent access to I-65 at Exit 325
- Fully fenced
- Interstate visibility

**LEASE RATE** 

Fully sprinklered

\$4.25 PSF