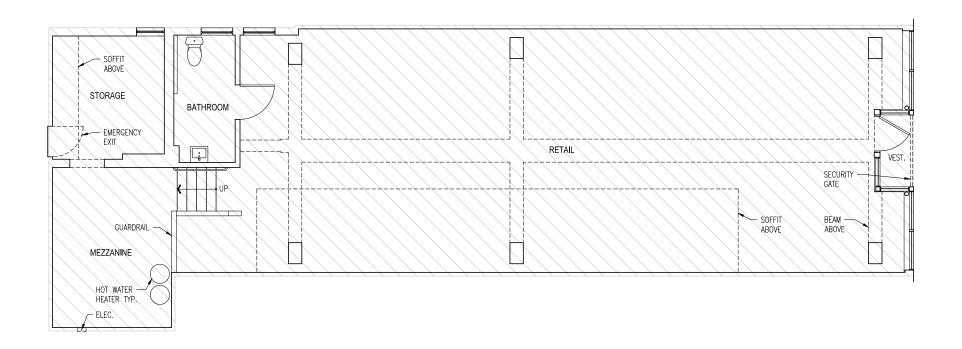

LOWER FILLMORE STREET RETAIL SPACE FOR LEASE

+/- 1,685 SF

NEIGHBORHOOD

LOWER FILLMORE STREET RETAIL SPACE FOR LEASE

DOMINIC MORBIDELLI
office 415.404.7314
dom@mavenproperties.com
BRE #02024348

NOTICE: This information has been secured from sources we believe to be reliable but we make no representations, warranties, express or implied, as to the accuracy of the information. Listing broker has been given enough information to provide only a preliminary interest in the property. The materials are not to be considered fact. The information contained herein is not a substitute for thorough due diligence investigation. References to square footage, zoning, use, or age are approximate. Please contact the San Francisco Planning Department to verify zoning at (415) 558-6378, as neither broker or landlord represent that this space is suitable for your use. Tenant or Buyer must verify the information at their own expense and bears all the risk for any inaccuracies. By receiving these materials you are agreeing to the disclaimers set forth herein. BRE#01878802