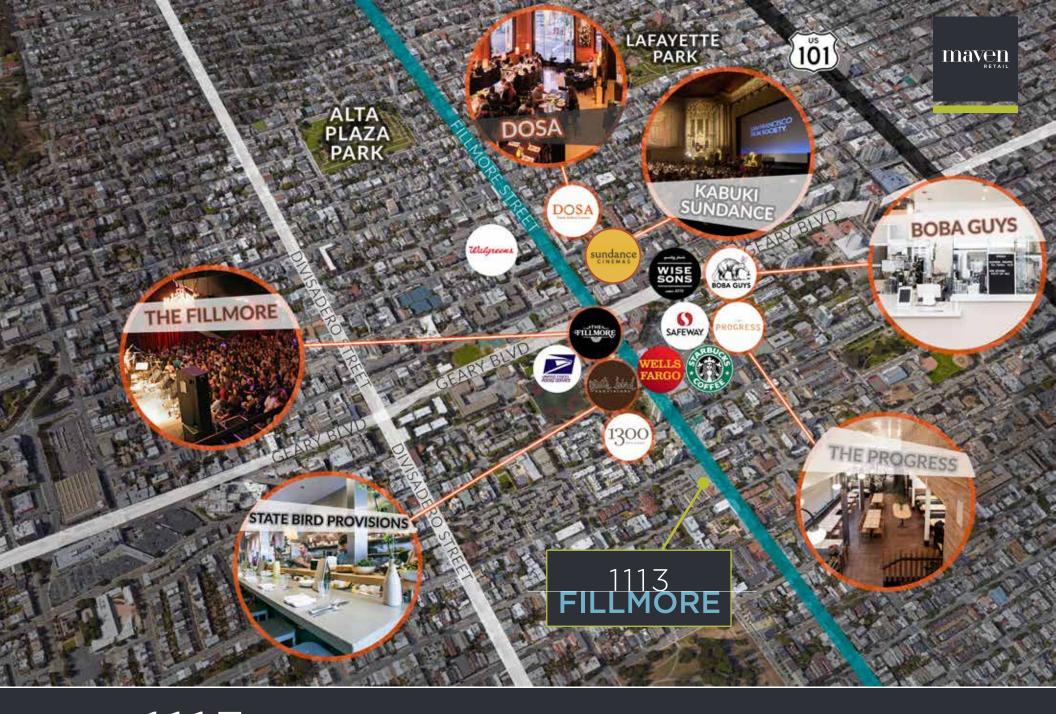

LOWER FILLMORE STREET RETAIL SPACE FOR LEASE

+/- 1,685 SF

NEIGHBORHOOD

LOWER FILLMORE STREET RETAIL SPACE FOR LEASE

DOMINIC MORBIDELLI
office 415.404.7314
dom@mavenproperties.com
BRE #02024348

NOTICE: This information has been secured from sources we believe to be reliable but we make no representations, warranties, express or implied, as to the accuracy of the information. Listing broker has been given enough information to provide only a preliminary interest in the property. The materials are not to be considered fact. The information contained herein is not a substitute for thorough due diligence investigation. References to square footage, zoning, use, or age are approximate. Please contact the San Francisco Planning Department to verify zoning at (415) 558-6378, as neither broker or landlord represent that this space is suitable for your use. Tenant or Buyer must verify the information at their own expense and bears all the risk for any inaccuracies. By receiving these materials you are agreeing to the disclaimers set forth herein. BRE#01878802