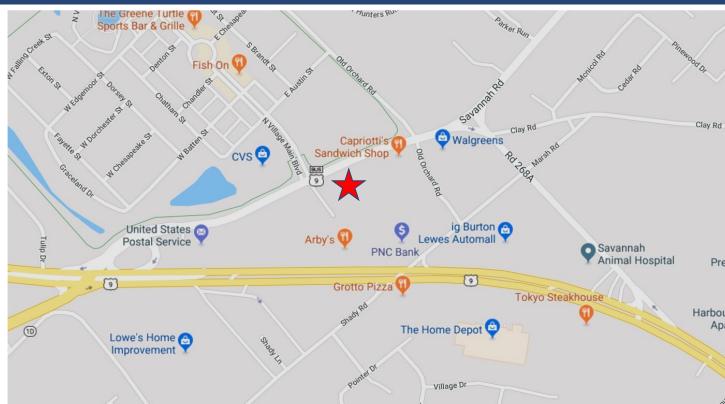

## For Lease

Office Suites 17425 Ocean One Plaza Lewes, DE 19958

Mark Schaeffer 302-423-4801 mgs1777@comcast.net

46 South State Street Dover, Delaware 19901

302-674-3400

www.randrcommercialrealty.com

## Property Information

- $\Rightarrow \text{ New Class A Office Building just off} \\ \text{Route 1 in Lewes}$
- $\Rightarrow$  Lease Price: \$20.00 psf NNN
- ⇒ Unit 1: 1,870+/- SF First Floor Suite, cold shell condition (\$30,000 provided for fit-out)
- ⇒ Unit 3: 1,870+/- SF Second Floor Suite, cold shell condition (\$25,000 provided for fit-out)
- ⇒ Unit 4: 1,580+/- SF Second Floor Suite, vanilla shell condition (no fit-out allowance)