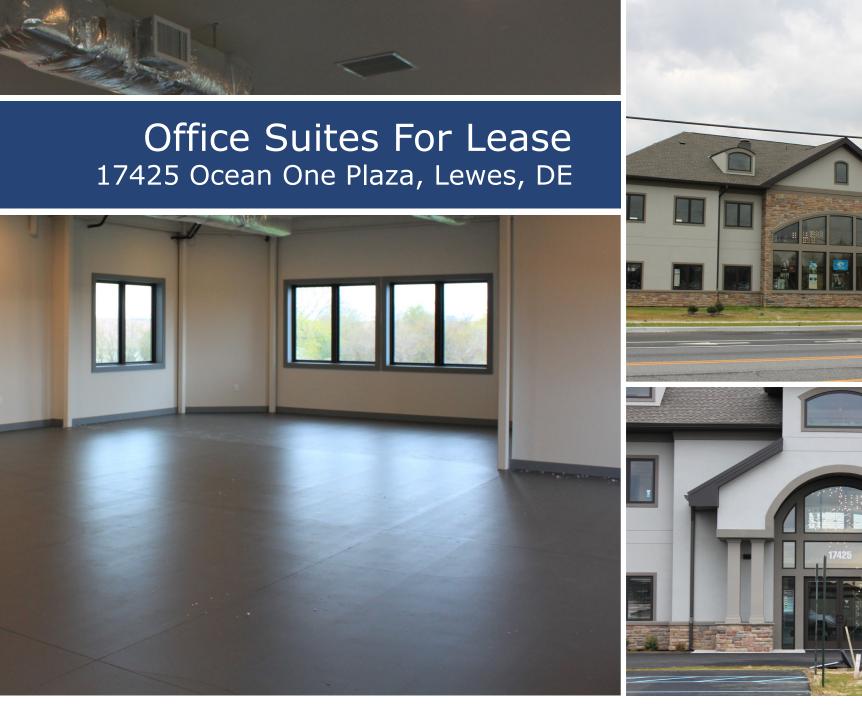

## Office Suites For Lease 17425 Ocean One Plaza, Lewes, DE 19958

## Property Information

- $\Rightarrow \text{ New Class A Office Building just off} \\ \text{Route 1 in Lewes}$
- $\Rightarrow$  Lease Price: \$20.00 psf NNN
- ⇒ Unit 1: 1,870+/- SF First Floor Suite, cold shell condition (\$30,000 provided for fit-out)
- ⇒ Unit 3: 1,870+/- SF Second Floor Suite, cold shell condition (\$25,000 provided for fit-out)
- ⇒ Unit 4: 1,580+/- SF Second Floor Suite, vanilla shell condition (no fit-out allowance)

## Property Information

- $\Rightarrow \text{ New Class A Office Building} \\ \text{just off Route 1 in Lewes}$
- ⇒ Unit 1: 1,870+/- SF First Floor Suite, cold shell condition (\$30,000 provided for fit-out)
- ⇒ Unit 3: 1,870+/- SF Second Floor Suite, cold shell condition (\$25,000 provided for fit-out)
- ⇒ Unit 4: 1,580+/- SF Second Floor Suite, vanilla shell condition (no fit-out allowance)
- $\Rightarrow$  Lease Price: \$20.00 psf NNN