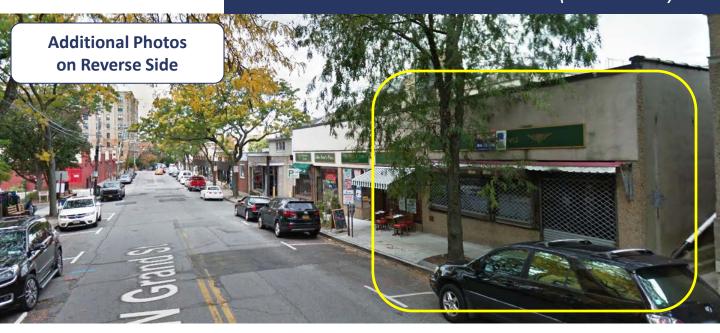

## MOUNT VERNON, NY – 7 West Grand Street (Fleetwood)

## \*Food Allowed\*

2,015 Sq. Ft. | \$26.00 PSF NNN +\$8.47 PSF Tax

- High Traffic Location
- Across from 23,000 SF CVS and Supermarket
- Food Use Allowed
- Great Parking On Block, CVS and Municipal Parking
- 1-Block from 18-Story, \$85 Million, 249-Unit Residential Complex (Under Construction)
- Walking Distance to Metro-North Fleetwood Station
- 30 Minutes to Midtown Manhattan