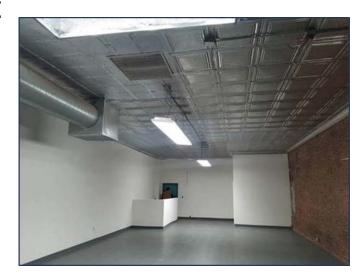

Grand Street (Fleetwood)



## \*Food Allowed\*

2,015 Sq. Ft. | \$26.00 PSF NNN +\$8.47 PSF Tax

- High Traffic Location
- Across from 23,000 SF CVS and Supermarket
- Food Use Allowed
- Great Parking On Block, CVS and Municipal Parking
- 1-Block from 18-Story, \$85 Million, 249-Unit Residential Complex (Under Construction)
- Walking Distance to Metro-North Fleetwood Station
- 30 Minutes to Midtown Manhattan

| By Radius         | 1-Mile   | 3-Mile   | 5-Mile   |
|-------------------|----------|----------|----------|
| Average HH Income | \$95,705 | \$94,090 | \$89,855 |
| Median HH Income  | \$67,512 | \$62,329 | \$56,915 |
| Population        | 45,044   | 339,948  | 868,347  |
| Total Households  | 19,343   | 126,400  | 324,039  |
| Retail Potential  | \$817M   | \$5.3B   | \$12.86B |





Call Owner's Exclusive Agent:

Jonathan Gordon

914-779-8200 x115

jgordon@admiralrealestate.com

Brokers Protected





## **Interior Photos**