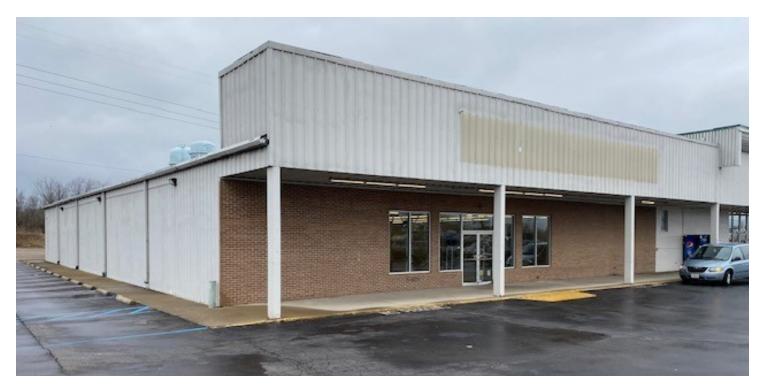

### **PROPERTY HIGHLIGHTS**

- 10,000 SF end cap space available
- Can demise to 5,000 SF
- Former variety store
- · Building and highway pylon signage
- Co-tenant with Just Save Foods, Journey Into Comics, Goodwill, and Capabilities
- Many large employers operate in the area such as Columbia Gas of Ohio, DuPont, TriMold, Ohio Health, PPG, and Georgia Pacific