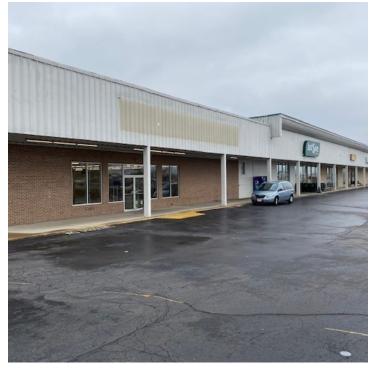

### **PROPERTY HIGHLIGHTS**

- 10,000 SF end cap space available
- Can demise to 5,000 SF
- Former variety store
- · Building and highway pylon signage
- Co-tenant with Just Save Foods, Journey Into Comics, Goodwill, and Capabilities
- Many large employers operate in the area such as Columbia Gas of Ohio, DuPont, TriMold, Ohio Health, PPG, and Georgia Pacific