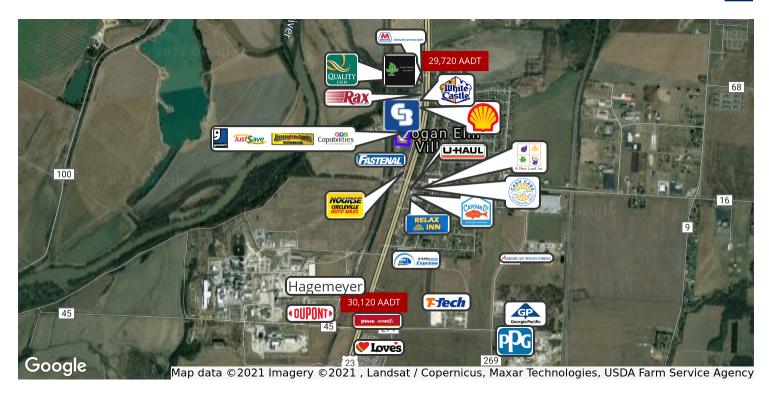

### **OFFERING SUMMARY**

| Available SF:  | 5,000 - 10,000 SF  |
|----------------|--------------------|
| Lease Rate:    | \$5.50 SF/yr (NNN) |
| CAM / SF:      | \$1.20             |
| Lot Size:      | 5.38 Acres         |
| Year Built:    | 1999               |
| Building Size: | 50,379 SF          |
| Zoning:        | General Business   |
| Market:        | Pickaway County    |
| Submarket:     | Circleville        |
| Traffic Count: | 29,720             |

### **PROPERTY HIGHLIGHTS**

- 10,000 SF end cap space available
- Can demise to 5,000 SF
- Former variety store
- · Building and highway pylon signage
- Co-tenant with Just Save Foods, Journey Into Comics, Goodwill, and Capabilities
- Many large employers operate in the area such as Columbia Gas of Ohio, DuPont, TriMold, Ohio Health, PPG, and Georgia Pacific

<sup>\*</sup> Demographic data derived from 2010 US Census

| STREET                       | DIRECTION | YEAR | AADT COUNT |
|------------------------------|-----------|------|------------|
| Walnut St & Logan Elm<br>Rd  | S         | 2003 | 29,720     |
| Walnut St & Pittsburgh<br>Rd | S         | 2007 | 30,120     |