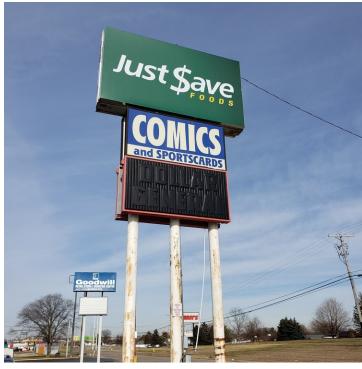

### **PROPERTY HIGHLIGHTS**

- 10,000 SF end cap space available
- Can demise to 5,000 SF
- Former variety store
- · Building and highway pylon signage
- Co-tenant with Just Save Foods, Journey Into Comics, Goodwill, and Capabilities
- Many large employers operate in the area such as Columbia Gas of Ohio, DuPont, TriMold, Ohio Health, PPG, and Georgia Pacific