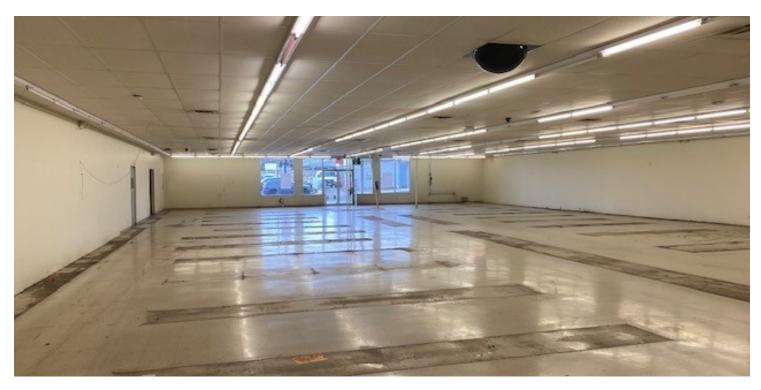

### **PROPERTY HIGHLIGHTS**

- 10,000 SF end cap space available
- Can demise to 5,000 SF
- Former variety store
- · Building and highway pylon signage
- Co-tenant with Just Save Foods, Journey Into Comics, Goodwill, and Capabilities
- Many large employers operate in the area such as Columbia Gas of Ohio, DuPont, TriMold, Ohio Health, PPG, and Georgia Pacific