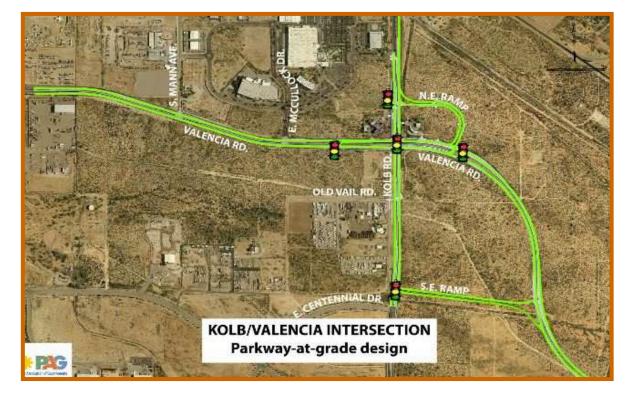

# Prime Commercial Kolb/Valencia

Located just west of the NW corner of Valencia & Kolb Roads, this parcel is on one of Tucson's busiest intersections frequented by **83,000** vehicles per day\*. This intersection was completely reworked in anticipation of the tremendous growth in the area, including the recent completion of **Amazon's** 857,388 square foot fulfillment center 1/2 mile to the south. Located only two miles from I-10, and Tucson's most prominent industrial employers: **University of Arizona** Science and Technology Park, **Raytheon**, and **IBM**, this site is on the "going to work" side of one of Tucson's top major transportation arteries and is a direct route to Tucson International Airport and I-19. With a population of 127,148\*\* and a projected growth of 6.7% over the next five years\*\*, this site is prime for new commercial development. \*PAG traffic study 2018 \*\* SRC, LLC 2001

#### Location

North side of Valencia Road just west of Kolb on the corner of McCulloch Dr with curb cuts in place directly from Valencia and access from Kolb through SouthPointe.

## Traffic

53,677 vehicles per day Kolb Rd 29,344 vehicles per day Valencia This property is in the Airport Environs Zone (AEZ) and will be subject to development standards for sound attenuation.