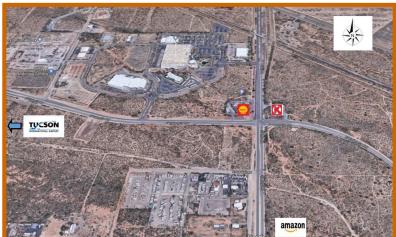

# Prime Commercial Kolb/Valencia

Located just west of the NW corner of Valencia & Kolb Roads, this parcel is on one of Tucson's busiest intersections frequented by **83,000** vehicles per day\*. This intersection was completely reworked in anticipation of the tremendous growth in the area, including the recent completion of **Amazon's** 857,388 square foot fulfillment center 1/2 mile to the south. Located only two miles from I-10, and Tucson's most prominent industrial employers: **University of Arizona** Science and Technology Park, **Raytheon**, and **IBM**, this site is on the "going to work" side of one of Tucson's top major transportation arteries and is a direct route to Tucson International Airport and I-19. With a population of 127,148\*\* and a projected growth of 6.7% over the next five years\*\*, this site is prime for new commercial development. \*PAG traffic study 2018 \*\* SRC, LLC 2001

# **NEW INTERSECTION**