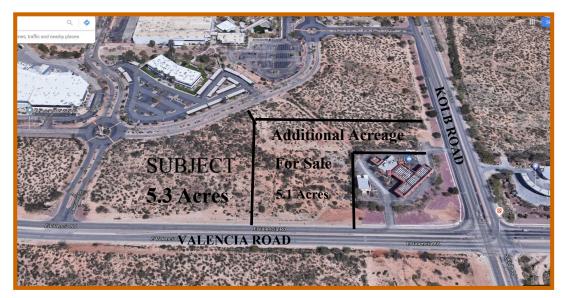

#### Location

North side of Valencia Road just west of Kolb on the corner of McCulloch Dr with curb cuts in place directly from Valencia and access from Kolb through SouthPointe.

#### Size

Approximately 5.3 acres with the adjacent available parcel creating the opportunity for a 10+ acre regional Commercial development.

## Traffic

53,677 vehicles per day Kolb Rd 29,344 vehicles per day Valencia This property is in the Airport Environs Zone (AEZ) and will be subject to development standards for sound attenuation.