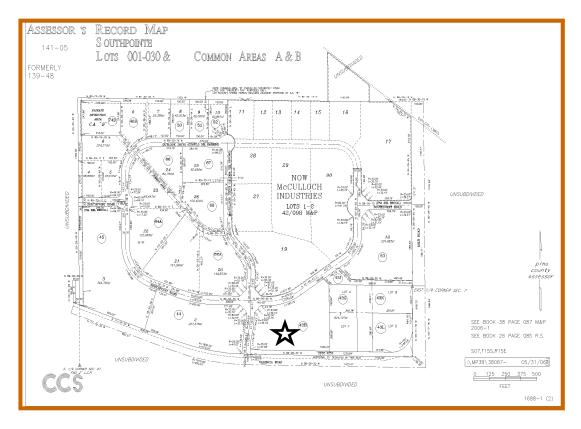

Population    | 21,675   | 122,841  |
| Total HH      | 5,168    | 42,920   |
| Med HH Income | \$44,411 | \$44,262 |

#### Price

Total Parcel: \$1,400,000

#### Location

North side of Valencia Road just west of Kolb on the corner of McCulloch Dr with curb cuts in place directly from Valencia and access from Kolb through SouthPointe.

#### Size

Approximately 5.3 acres with the adjacent available parcel creating the opportunity for a 10+ acre regional Commercial development.

### Zoning

Recently annexed into the City of Tucson as I-2 allowing for a multitude of commercial uses.

## Traffic

53,677 vehicles per day Kolb Rd 29,344 vehicles per day Valencia This property is in the Airport Environs Zone (AEZ) and will be subject to development standards for sound attenuation.

## PLAT MAP



# **NEW INTERSECTION**