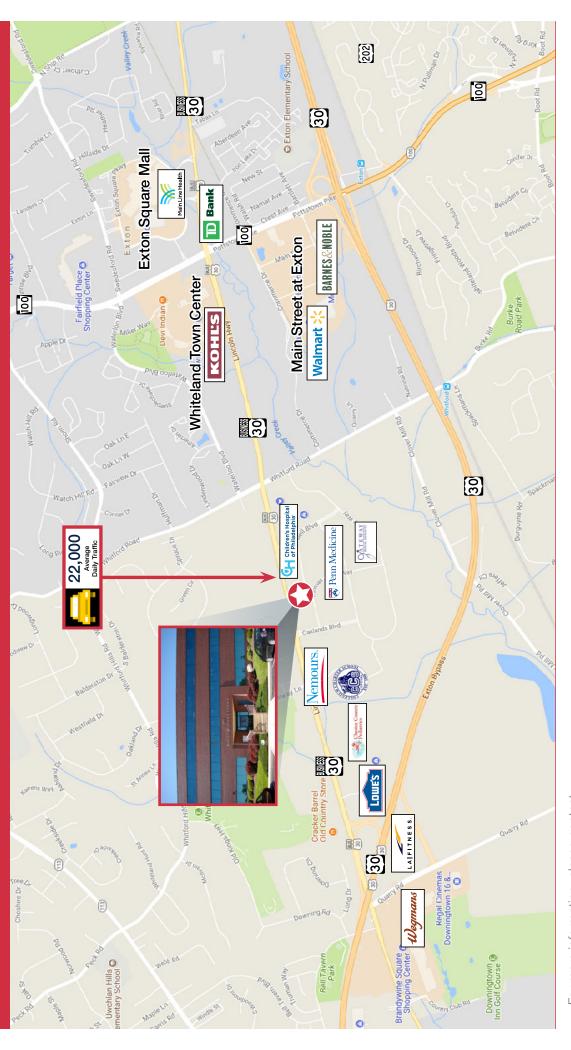

### **Property Highlights**

- Class "A" medical office building
- Well capitalized ownership
- Great exposure to Route 30 traffic with average daily vehicle count of 22,000
- Easy access to Routes 100, 202, 30, and the Route 30 Bypass
- Within 2 miles of Main Street at Exton and Exton Square Mall
- Located in the heart of vibrant Chester County
- Ample Parking: ±4.3 spaces/1,000 SF
- Prominent signage on Route 30