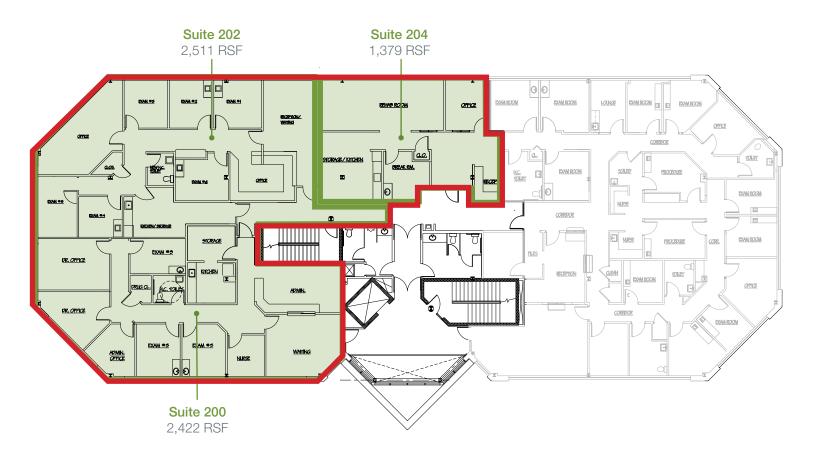

### Second Floor Plan

Can be combined for 6,312 RSF

For more information, please contact:

Adam Knox

aknox@geisrealty.com (610) 989-0300

Sean Higgins

shiggins@geisrealty.com (610) 263-2850

996 Old Eagle School Road Suite 1117 Wayne, PA 19087

### **Available Space**

495 Thomas Jones Way

• Suite 104: 1,150 RSF

• Suite 108: 2,375 RSF

• Suite 200: 2,422 RSF

• Suite 202: 2,511 RSF

• Suite 204: 1,379 RSF

Contiguous: 6,312 RSF