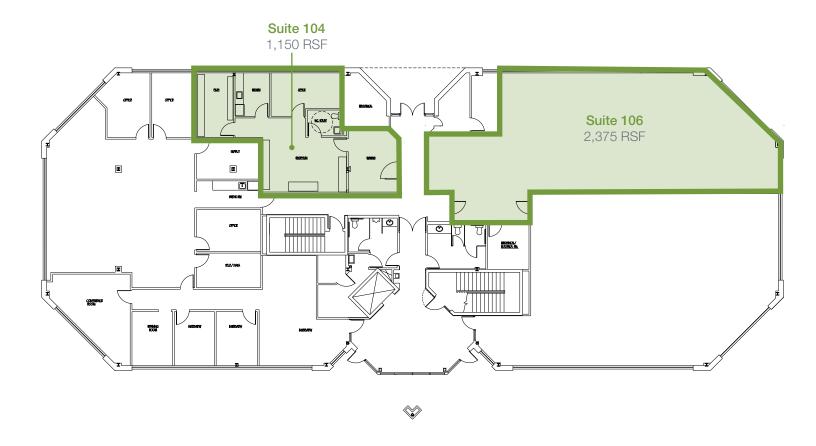

### First Floor Plan

For more information, please contact:

Adam Knox

aknox@geisrealty.com (610) 989-0300

Sean Higgins

shiggins@geisrealty.com (610) 263-2850

996 Old Eagle School Road Suite 1117 Wayne, PA 19087

### **Available Space**

495 Thomas Jones Way

• Suite 104: 1,150 RSF

• Suite 108: 2,375 RSF

• Suite 200: 2,422 RSF

• Suite 202: 2,511 RSF

• Suite 204: 1,379 RSF

Contiguous: 6,312 RSF