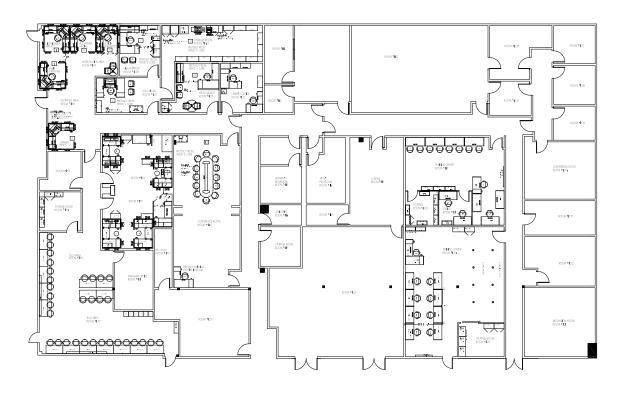

RANDY LACHANCE, SIOR Senior Vice President | 858.458.3374 | rlachance@voitco.com | Lic. #00969674

REX HUFFMAN Vice President | 858.458.3360 | rhuffman@voitco.com | Lic. #00648675





## **Property Features**

- ±16,000 SF Single Story Building
- ±2.16 Acre Lot (94,089 SF)
- CC-1-3 Zoning
- Located in HUB Zone
- Excellent Freeway Access
- ±149 Parking Spaces (expandable)
- Fenced Yard
- Metal Shed / Outbuilding
- Located 1 Parcel From Rosecrans
- Call for an Appointment to Tour

Lease Rate: Market Rent



## Floor Plan







## Demographics (2019 Estimate / 3 Mile Radius)

| Population                                         | 132,838   |
|----------------------------------------------------|-----------|
| Average Household Income                           | \$111,180 |
| Total Number of Businesses                         | 10,750    |
| Total Employees                                    | 124,685   |
| Average Daily Traffic - Midway Drive and Rosecrans | 55,603    |

## Central San Diego Location

| Location                        | Miles |
|---------------------------------|-------|
| Old Town Trolley Station        | 0.8   |
| San Diego International Airport | 3.3   |
| Downtown San Diego              | 3.7   |
| Mexico Border                   | 19.2  |
| Oceanside                       | 35    |
| E