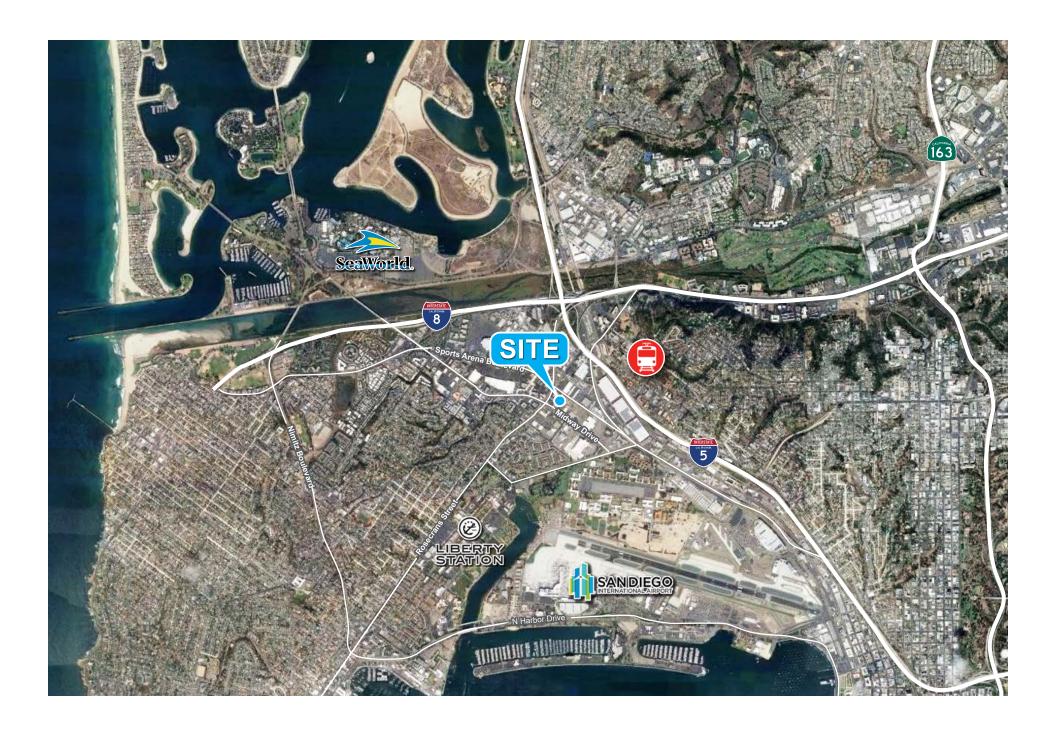

## Central San Diego Location

| Location                        | Miles |
|---------------------------------|-------|
| Old Town Trolley Station        | 0.8   |
| San Diego International Airport | 3.3   |
| Downtown San Diego              | 3.7   |
| Mexico Border                   | 19.2  |
| Oceanside                       | 35    |
| Escondido                       | 33    |
| Santee                          | 22    |