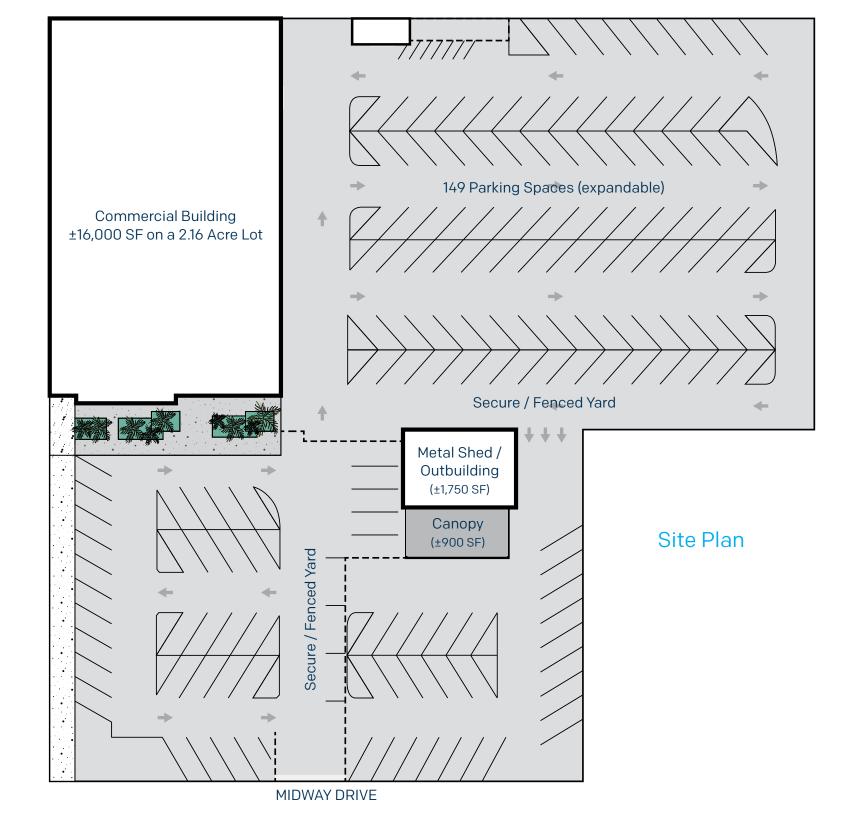

## **Property Features**

- ±16,000 SF Single Story Building
- ±2.16 Acre Lot (94,089 SF)
- CC-1-3 Zoning
- Located in HUB Zone
- Excellent Freeway Access
- ±149 Parking Spaces (expandable)
- Fenced Yard
- Metal Shed / Outbuilding
- Located 1 Parcel From Rosecrans
- Call for an Appointment to Tour

## Floor Plan