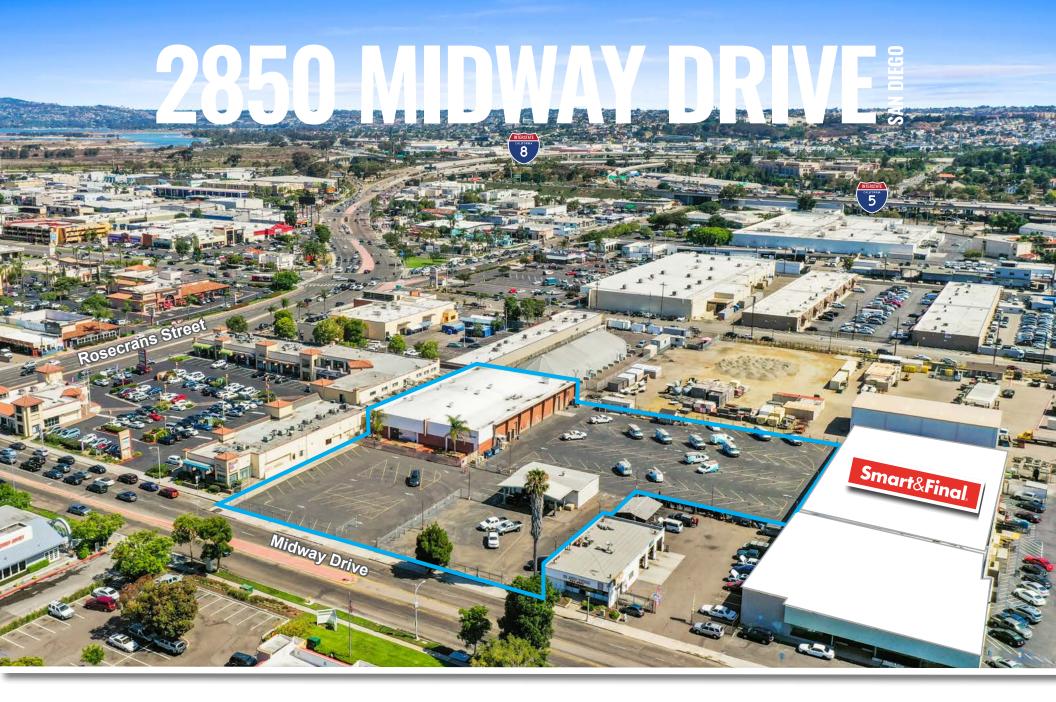

## **Property Features**

- ±16,000 SF Single Story Building
- ±2.16 Acre Lot (94,089 SF)
- CC-1-3 Zoning
- Located in HUB Zone
- Excellent Freeway Access
- ±149 Parking Spaces (expandable)
- Fenced Yard
- Metal Shed / Outbuilding
- Located 1 Parcel From Rosecrans
- Call for an Appointment to Tour

## Central San Diego Location

| Location                        | Miles |
|---------------------------------|-------|
| Old Town Trolley Station        | 0.8   |
| San Diego International Airport | 3.3   |
| Downtown San Diego              | 3.7   |
| Mexico Border                   | 19.2  |
| Oceanside                       | 35    |
| Escondido                       | 33    |
| Santee                          | 22    |