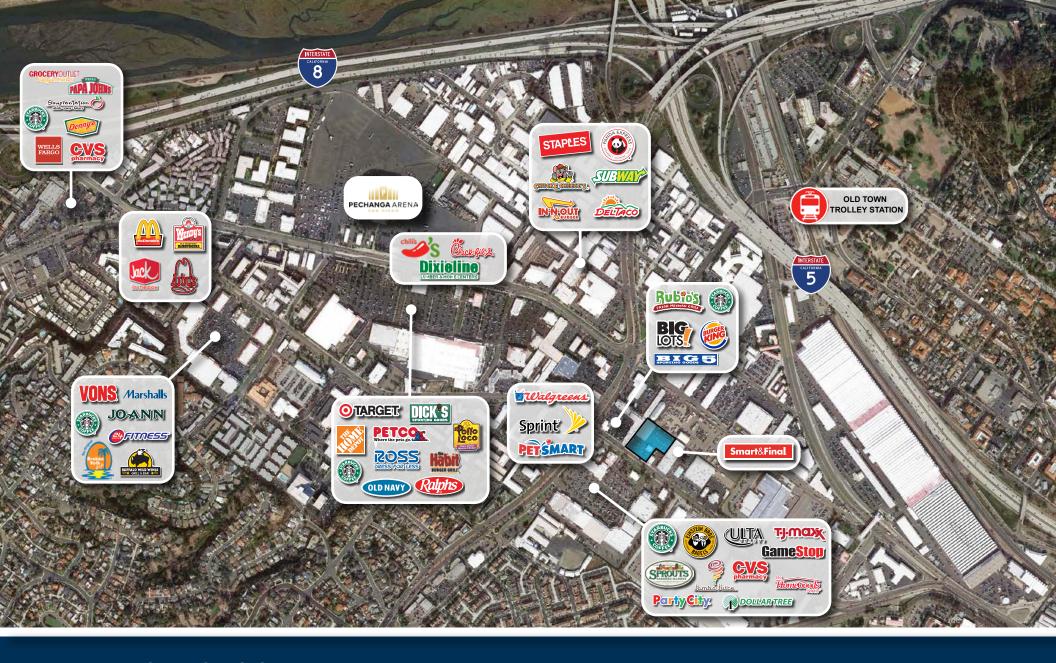

## Demographics (2019 Estimate / 3 Mile Radius)

| Population                                         | 132,838   |
|----------------------------------------------------|-----------|
| Average Household Income                           | \$111,180 |
| Total Number of Businesses                         | 10,750    |
| Total Employees                                    | 124,685   |
| Average Daily Traffic - Midway Drive and Rosecrans | 55,603    |