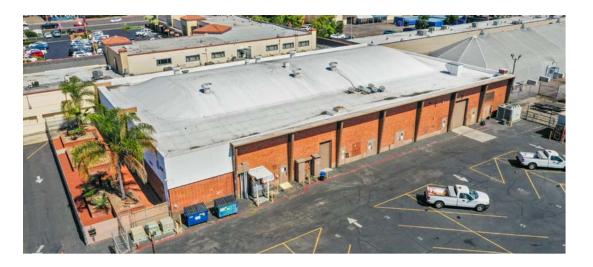

## **Property Features**

- ±16,000 SF Single Story Building
- ±2.16 Acre Lot (94,089 SF)
- CC-1-3 Zoning
- Located in HUB Zone
- Excellent Freeway Access
- ±149 Parking Spaces (expandable)
- Fenced Yard
- Metal Shed / Outbuilding
- Located 1 Parcel From Rosecrans
- Call for an Appointment to Tour