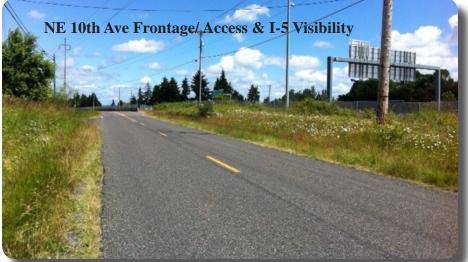

# **Aerial Location Map**

Just Off I-5 at Exit 9 (Main Fairgrounds Exit) High Visiblity for North & South Bound Traffic Access From 10th Ave - Traffic Light at 179th St. & 10th Ave Land is Adjacent to the Amphitheater on West Side Utilities at Street Location, Location, Location

# **Property Photos**