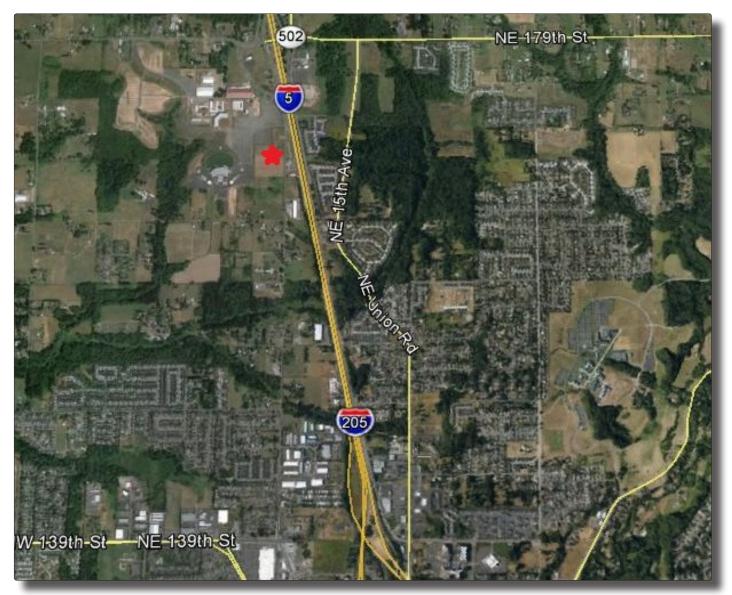

# **Aerial Location Map**

Just Off I-5 at Exit 9 (Main Fairgrounds Exit) High Visiblity for North & South Bound Traffic Access From 10th Ave - Traffic Light at 179th St. & 10th Ave Land is Adjacent to the Amphitheater on West Side Utilities at Street Location, Location, Location