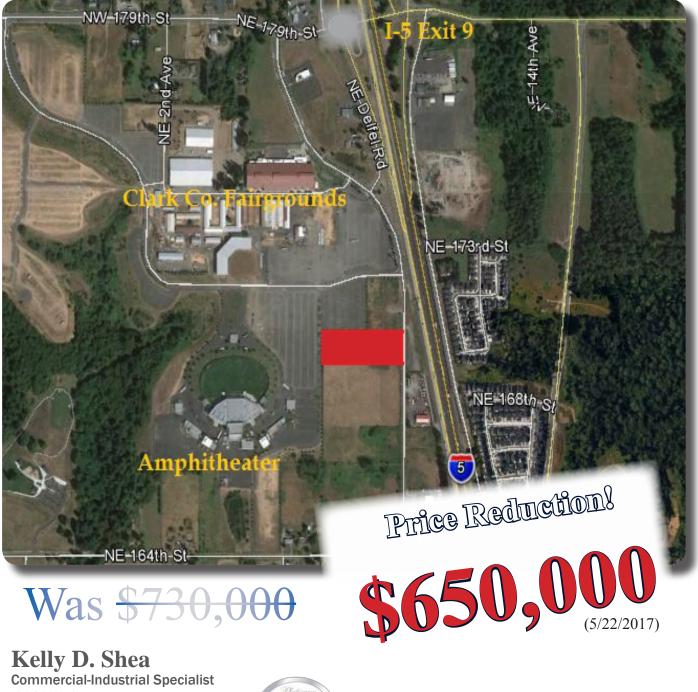

# 4.49 AC - Industrial I-5 Exit 9 at Clark Co. Fairgrounds

# **Aerial Location Map**

Just Off I-5 at Exit 9 (Main Fairgrounds Exit) High Visiblity for North & South Bound Traffic Access From 10th Ave - Traffic Light at 179th St. & 10th Ave Land is Adjacent to the Amphitheater on West Side Utilities at Street Location, Location, Location