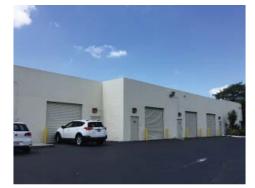

219 SF Suite 104, ±2,900 SF Suite 113, ±7,416 SF Suite 114, ±2,000 SF Suite 115, ±2,111 SF
  From ±1,219 SF to ±4,111 SF to ±9,416 SF to ±11,527 SF
- + 14' 20' Clear Height
- + Located between W. Atlantic Avenue and Woolbright Road on S. Congress Avenue with frontage along I-95
- + Situated in the Delray Park of Commerce master planned corporate park
- + Frontage, Signage and Visibility Available along I-95



#### JEFF KELLY

Executive Vice President +1 561 393 1621 jeffrey.kelly@cbre.com

#### **KIRK NELSON**

Vice President +1 561 227 1803 kirk.nelson@cbre.com

CBRE, Inc. | Licensed Real Estate Broker



# OFFICE/INDUSTRIAL SPACE FOR LEASE DELRAY N BUSINESS CENTER

1395 NW 17TH AVENUE Delray Beach, FL 33445

## **FLOOR PLANS**



Total 2,900 SF

#### SUITE 113-115





## **PHOTOS**





## **LOCATION MAP**



ŧ۵

# CONTACT

Executive Vice President +1 561 393 1621 jeffrey.kelly@cbre.com

CBRE, Inc. | Licensed Real Estate Broker

#### KIRK NELSON

Vice President +1 561 227 1803 kirk.nelson@cbre.com

; Inc. This information has been obtained from sources believed reliable. We have not verified it and make no guarantee, warranty or representation about it binions, assumptions or estimates used are for example only and do not represent the current or future performance of the property. You and your advisors sl sful, independent investigation of the property to determine to your satisfaction the suitability of the property for your needs. CBRE and the CBRE logo are service r