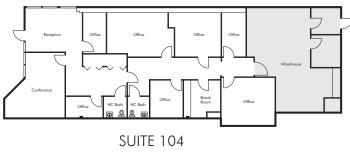

88 SF Total Building Size
- Available Space -Suite 101, ±1,219 SF Suite 104, ±2,900 SF Suite 113, ±7,416 SF Suite 114, ±2,000 SF Suite 115, ±2,111 SF
  From ±1,219 SF to ±4,111 SF to ±9,416 SF to ±11,527 SF
- + 14' 20' Clear Height
- + Located between W. Atlantic Avenue and Woolbright Road on S. Congress Avenue with frontage along I-95
- + Situated in the Delray Park of Commerce master planned corporate park
- + Frontage, Signage and Visibility Available along I-95



#### JEFF KELLY

Executive Vice President +1 561 393 1621 jeffrey.kelly@cbre.com

#### **KIRK NELSON**

Vice President +1 561 227 1803 kirk.nelson@cbre.com

CBRE, Inc. | Licensed Real Estate Broker



# OFFICE/INDUSTRIAL SPACE FOR LEASE DELRAY N BUSINESS CENTER

1395 NW 17TH AVENUE Delray Beach, FL 33445

## **FLOOR PLANS**



Total 2,900 SF

#### SUITE 113-115





## **PHOTOS**





## **LOCATION MAP**



ŧ۵

# CONTACT

Executive Vice President +1 561 393 1621 jeffrey.kelly@cbre.com

CBRE, Inc. | Licensed Real Estate Broker

#### KIRK NELSON

Vice President +1 561 227 1803 kirk.nelson@cbre.com

; Inc. This information has been obtained from sources believed reliable. We have not verified it and make no guarantee, warranty or representation about it binions, assumptions or estimates used are for example only and do not represent the current or future performance of the property. You and your advisors sl sful, independent investigation of the property to determine to your satisfaction the suitability of the property for your needs. CBRE and the CBRE logo are service r