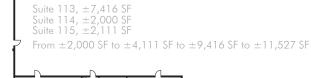

## **FEATURES**

- + ±50,488 SF Total Building Size
- Available Space -Suite 101, ±1,219 SF Suite 104, ±2,900 SF Suite 113, ±7,416 SF Suite 114, ±2,000 SF Suite 115, ±2,111 SF
  From ±1,219 SF to ±4,111 SF to ±9,416 SF to ±11,527 SF
- + 14' 20' Clear Height
- + Located between W. Atlantic Avenue and Woolbright Road on S. Congress Avenue with frontage along I-95
- + Situated in the Delray Park of Commerce master planned corporate park
- + Frontage, Signage and Visibility Available along I-95

#### SUITE 113-115