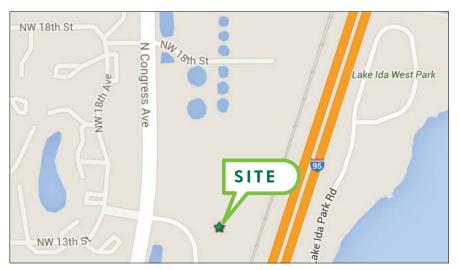

0 SF Suite 113, ±7,416 SF Suite 114, ±2,000 SF Suite 115, ±2,111 SF
  From ±1,219 SF to ±4,111 SF to ±9,416 SF to ±11,527 SF
- + 14' 20' Clear Height
- + Located between W. Atlantic Avenue and Woolbright Road on S. Congress Avenue with frontage along I-95
- + Situated in the Delray Park of Commerce master planned corporate park
- + Frontage, Signage and Visibility Available along I-95



#### JEFF KELLY

Executive Vice President +1 561 393 1621 jeffrey.kelly@cbre.com

#### **KIRK NELSON**

Vice President +1 561 227 1803 kirk.nelson@cbre.com

CBRE, Inc. | Licensed Real Estate Broker



# OFFICE/INDUSTRIAL SPACE FOR LEASE DELRAY N BUSINESS CENTER

1395 NW 17TH AVENUE Delray Beach, FL 33445

## **FLOOR PLANS**



Total 2,900 SF

#### SUITE 113-115





## **PHOTOS**





## **LOCATION MAP**



ŧ۵

# CONTACT

Executive Vice President +1 561 393 1621 jeffrey.kelly@cbre.com

CBRE, Inc. | Licensed Real Estate Broker

#### KIRK NELSON

Vice President +1 561 227 1803 kirk.nelson@cbre.com

; Inc. This information has been obtained from sources believed reliable. We have not verified it and make no guarantee, warranty or representation about it binions, assumptions or estimates used are for example only and do not represent the current or future performance of the property. You and your advisors sl sful, independent investigation of the property to determine to your satisfaction the suitability of the property for your needs. CBRE and the CBRE logo are service r