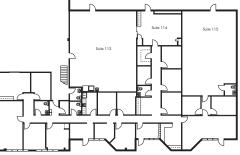

ace -Suite 101, ±1,219 SF Suite 104, ±2,900 SF Suite 113, ±7,416 SF Suite 114, ±2,000 SF Suite 115, ±2,111 SF
  From ±1,219 SF to ±4,111 SF to ±9,416 SF to ±11,527 SF
- + 14' 20' Clear Height
- + Located between W. Atlantic Avenue and Woolbright Road on S. Congress Avenue with frontage along I-95
- + Situated in the Delray Park of Commerce master planned corporate park
- + Frontage, Signage and Visibility Available along I-95



#### JEFF KELLY

Executive Vice President +1 561 393 1621 jeffrey.kelly@cbre.com

#### **KIRK NELSON**

Vice President +1 561 227 1803 kirk.nelson@cbre.com

CBRE, Inc. | Licensed Real Estate Broker



# OFFICE/INDUSTRIAL SPACE FOR LEASE DELRAY N BUSINESS CENTER

1395 NW 17TH AVENUE Delray Beach, FL 33445

## **FLOOR PLANS**



Total 2,900 SF

#### SUITE 113-115





## **PHOTOS**





## **LOCATION MAP**



ŧ۵

# CONTACT

Executive Vice President +1 561 393 1621 jeffrey.kelly@cbre.com

CBRE, Inc. | Licensed Real Estate Broker

#### KIRK NELSON

Vice President +1 561 227 1803 kirk.nelson@cbre.com

; Inc. This information has been obtained from sources believed reliable. We have not verified it and make no guarantee, warranty or representation about it binions, assumptions or estimates used are for example only and do not represent the current or future performance of the property. You and your advisors sl sful, independent investigation of the property to determine to your satisfaction the suitability of the property for your needs. CBRE and the CBRE logo are service r