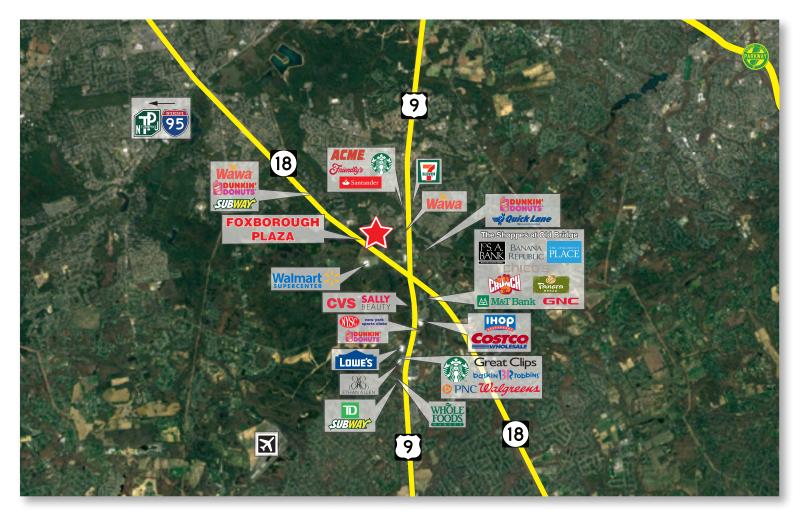

### **Foxborough Plaza Route 18 Across from Walmart Supercenter**

Foxborough Plaza is located in Middlesex County at the corner of NJ Route 18 and Foxborough Drive, Old Bridge, New Jersey 08857.

#### ADT 40,837 on New Jersey Route 18

Walmart Supercenter, Costco, Lowe's, Acme, Whole Foods, The Shoppes at Old Bridge (Banana Republic, Chico's, Jos. A. Bank, The Children's Place, Crunch Fitness, Panera Bread, White House | Black Market, GNC)