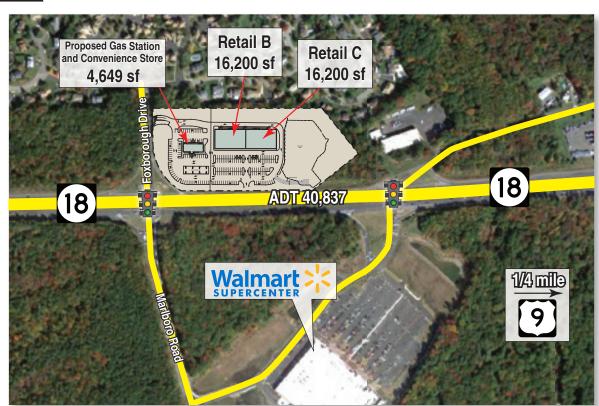

#### 37.049 sf on ±9.33 Acres

#### ADT 40,837 on New Jersey Route 18

Walmart Supercenter, Costco, Lowe's, Acme, Whole Foods, The Shoppes at Old Bridge (Banana Republic, Chico's, Jos. A. Bank, The Children's Place, Crunch Fitness, Panera Bread, White House | Black Market, GNC)