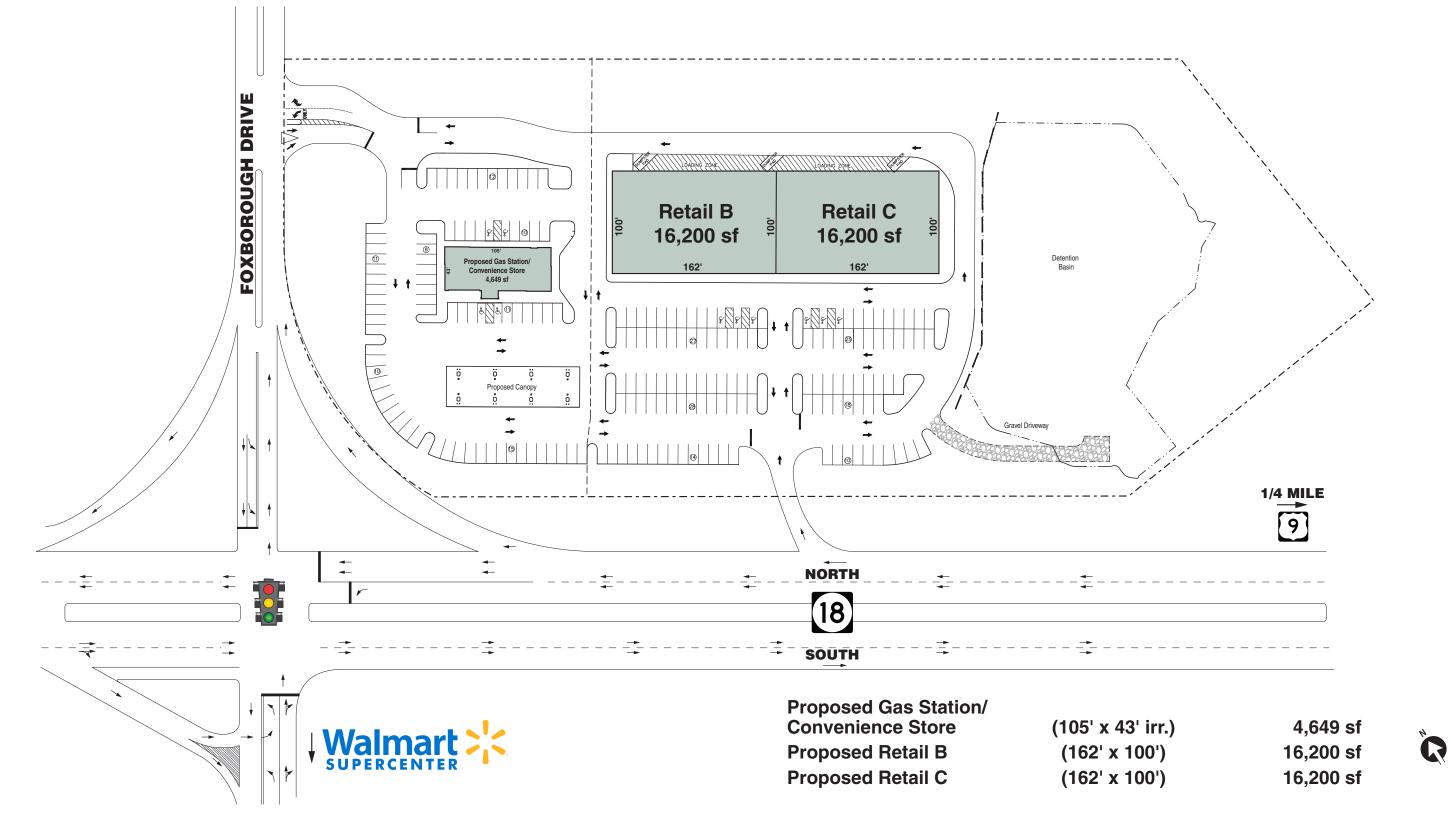

#### 37.049 sf on ±9.33 Acres

#### ADT 40,837 on New Jersey Route 18

Walmart Supercenter, Costco, Lowe's, Acme, Whole Foods, The Shoppes at Old Bridge (Banana Republic, Chico's, Jos. A. Bank, The Children's Place, Crunch Fitness, Panera Bread, White House | Black Market, GNC)