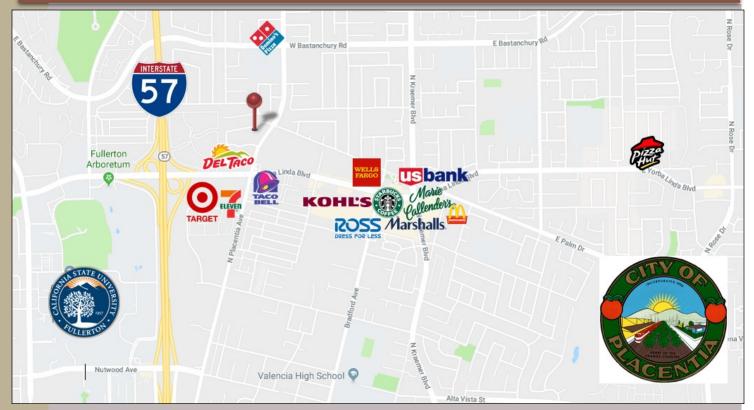

## Retail Space FOR LEASE



## 1521-1525 Placentia Avenue, Placentia, California 92870

- Well-maintained retail center located on busy Placentia Avenue.
- Unit can be split into B/C (1,030sf) and D (1,704 sf)
- Close proximity to the 57 freeway and Cal State Fullerton.
- Nearby amenities include Albertsons, Target, various restaurants and more...



Site Plan



THE RENKEN COMPANY 492 West Foothill Boulevard, Claremont, CA 91711 Phone: 909.482.1060 | Fax: 909.482.1070 | WWW.RENKENCO.COM

Information contained herein has been obtained from reliable sources, however is not guaranteed



Retail Space FOR LEASE



## **CITY OF PLACENTIA, CALIFORNIA**

## For More Information <u>Contact:</u>

Jack Davidson or Kelly Arft

**Phone:** 909-482-1060

Fax: 909-482-1070

Email: jack.davidson@renkenco.com

Email: kelly.arft@renkenco.com





THE RENKEN COMPANY 492 West Foothill Boulevard, Claremont, CA 91711 Phone: 909.482.1060 | Fax: 909.482.1070 | WWW.RENKENCO.COM

Information contained herein has been obtained from reliable sources, however is not guaranteed