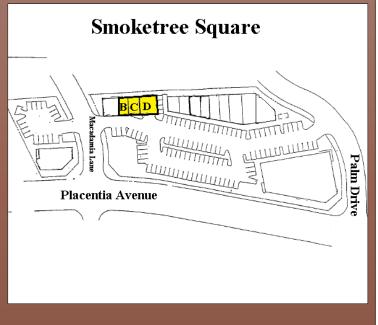

Site Plan

THE RENKEN COMPANY 492 West Foothill Boulevard, Claremont, CA 91711 Phone: 909.482.1060 | Fax: 909.482.1070 | WWW.RENKENCO.COM

Information contained herein has been obtained from reliable sources, however is not guaranteed