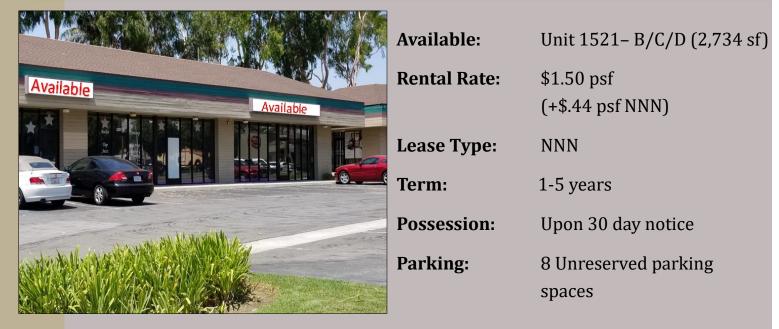

## Retail Space FOR LEASE

## 1521-1525 Placentia Avenue, Placentia, California 92870

- Well-maintained retail center located on busy Placentia Avenue.
- Unit can be split into B/C (1,030sf) and D (1,704 sf)
- Close proximity to the 57 freeway and Cal State Fullerton.
- Nearby amenities include Albertsons, Target, various restaurants and more...