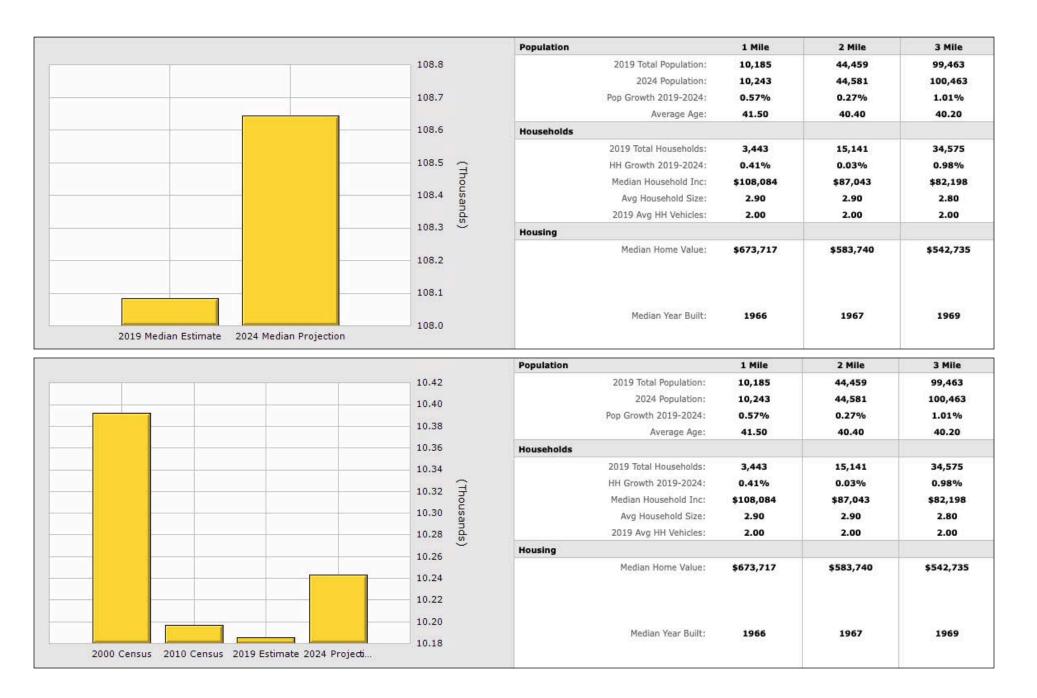

• HIGH VISIBILITY AT A MAJOR SIGNALIZED GLENDORA INTERSECTION WITH EXCELLENT TRAFFIC COUNTS

•1-MILE AVERAGE HOUSEHOLD INCOME: \$119,000

• AMPLE PARKING ALONGSIDE OTHER SUCCESSFUL RETAILERS

**SPACE SIZE** ±5,400 SF ±2,000 SF ±1,000 SF DIVISIBLE