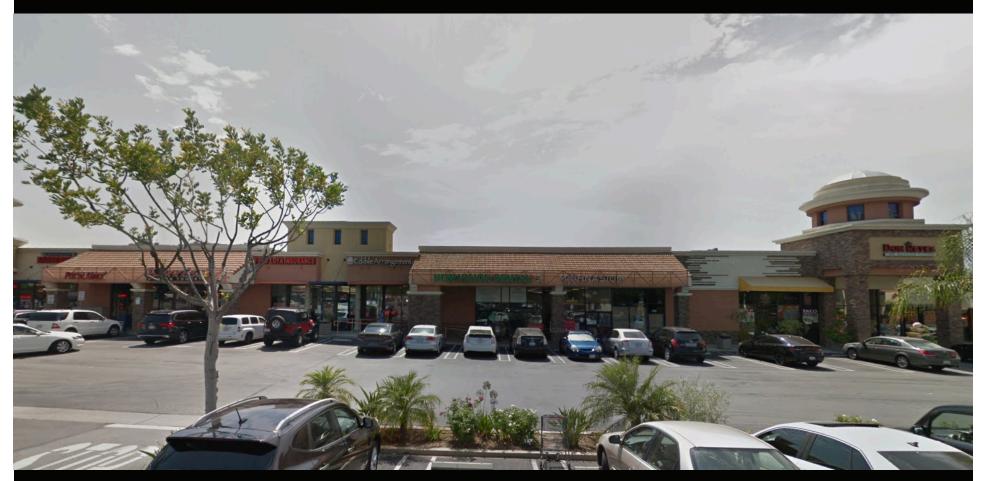

# PRIME GLENDORA LOCATION -ROUTE 66 & LONEHILL FOR LEASE

1804-1854 E ROUTE 66 GLENDORA, CA 91740

• RETAIL, MEDICAL, FITNESS SPACE AND FOOD USE AVAILABLE IN THE STATER BROS MARKET CENTER

• FAÇADE REMODEL JUST FINISHED

• HIGH VISIBILITY AT A MAJOR SIGNALIZED GLENDORA INTERSECTION WITH EXCELLENT TRAFFIC COUNTS

•1-MILE AVERAGE HOUSEHOLD INCOME: \$119,000

• AMPLE PARKING ALONGSIDE OTHER SUCCESSFUL RETAILERS

**SPACE SIZE** ±5,400 SF ±2,000 SF ±1,000 SF DIVISIBLE