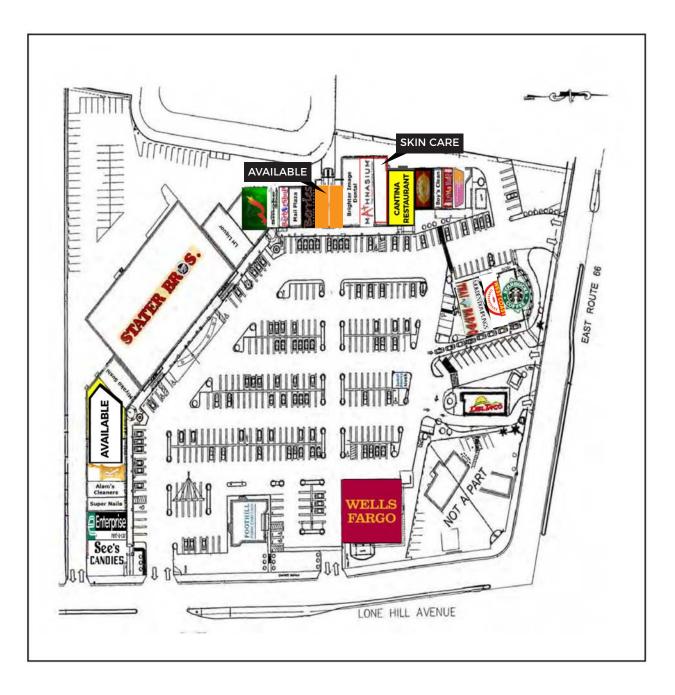

# PRIME GLENDORA LOCATION -ROUTE 66 & LONEHILL FOR LEASE

1804-1854 E ROUTE 66 GLENDORA, CA 91740

• RETAIL, MEDICAL, FITNESS SPACE AND FOOD USE AVAILABLE IN THE STATER BROS MARKET CENTER

• FAÇADE REMODEL JUST FINISHED

• HIGH VISIBILITY AT A MAJOR SIGNALIZED GLENDORA INTERSECTION WITH EXCELLENT TRAFFIC COUNTS

•1-MILE AVERAGE HOUSEHOLD INCOME: \$119,000

• AMPLE PARKING ALONGSIDE OTHER SUCCESSFUL RETAILERS

**SPACE SIZE** ±5,400 SF ±2,000 SF ±1,000 SF DIVISIBLE