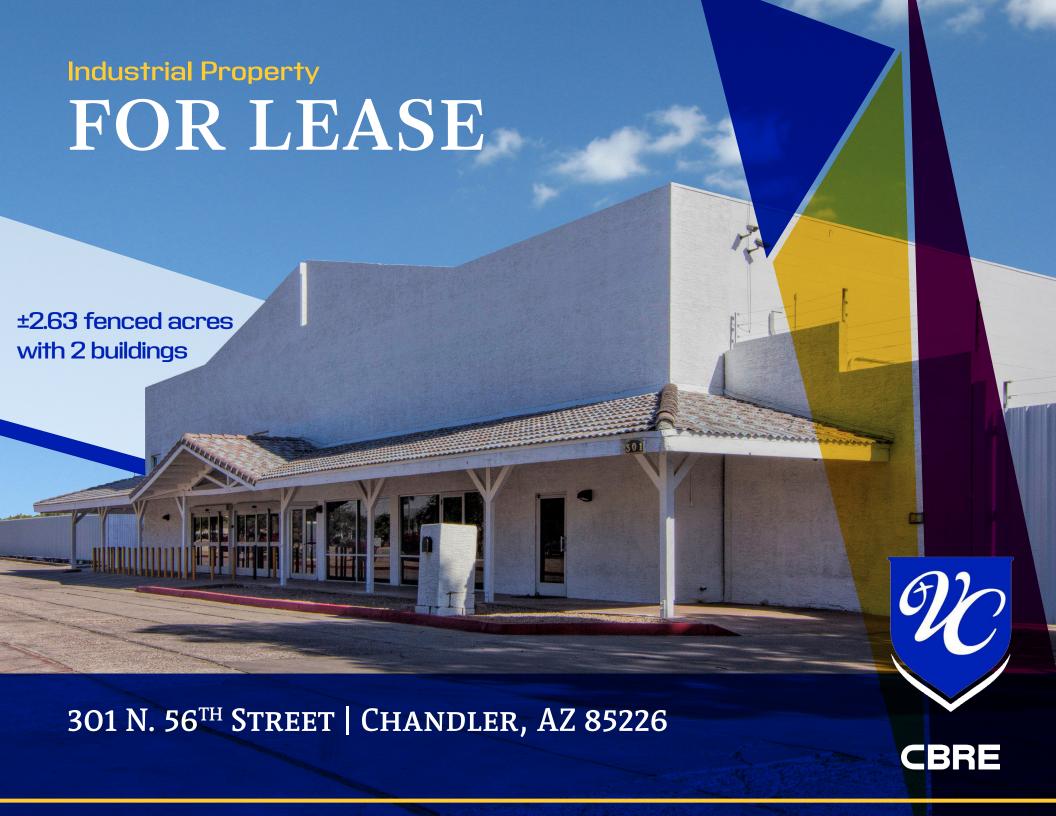

## property HIGHLIGHTS

N. 56th Street frontage
Paved yard with 2 gates
PAD Zoning, City of Chandler
Electricity: SRP

## BUILDING A

Building: ±15,722 SF

Showroom/Office: ±3,500 SF with 2 restrooms

Warehouse: ±18' clear height 2 restrooms & break room

Eight (8) Grade-level doors

## BUILDING B

Building: ±5,083 SF
Clear span building
One (1) Grade—level door
±1,500 SF covered wash area

**SCHOOLS** 

presented by: