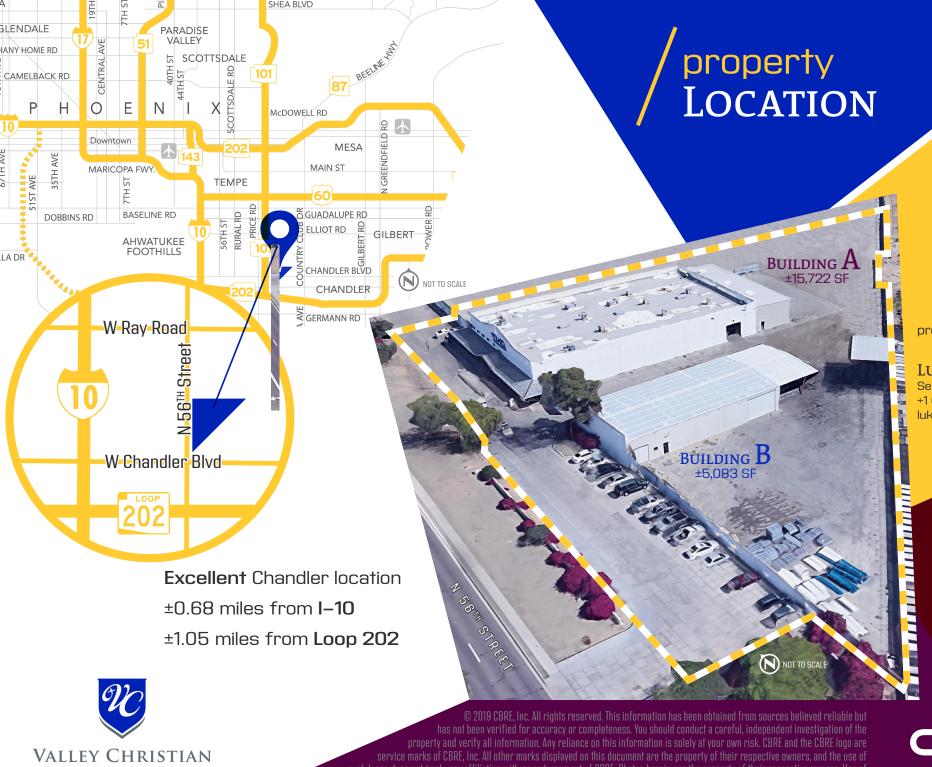

## BUILDING A

Building: ±15,722 SF

Showroom/Office: ±3,500 SF with 2 restrooms

Warehouse: ±18' clear height 2 restrooms & break room

Eight (8) Grade-level doors

## BUILDING B

Building: ±5,083 SF
Clear span building
One (1) Grade—level door
±1,500 SF covered wash area

**SCHOOLS** 

presented by: