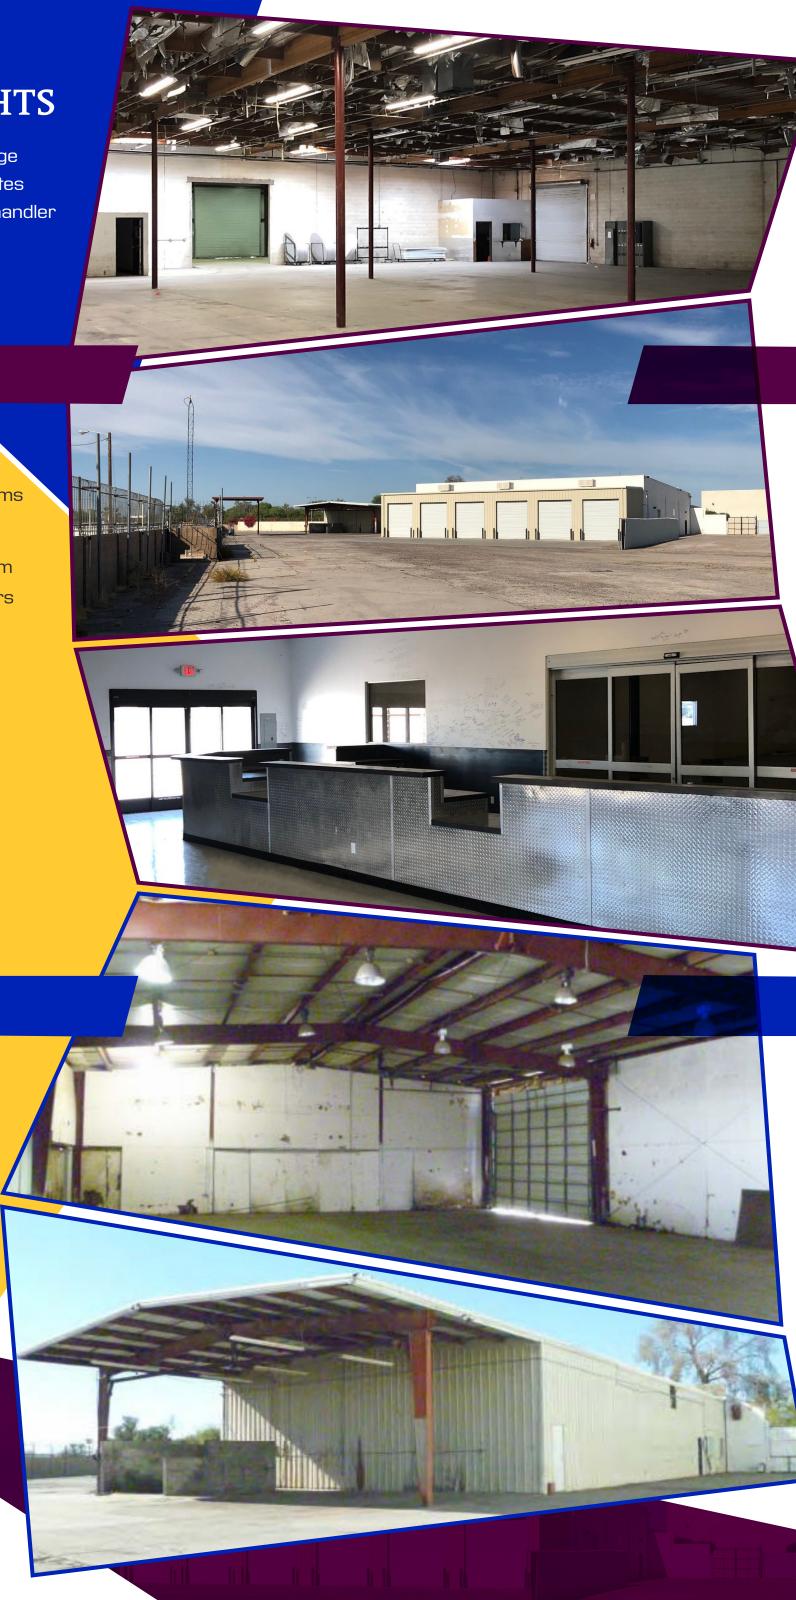

## property HIGHLIGHTS

N. 56th Street frontage
Paved yard with 2 gates
PAD Zoning, City of Chandler
Electricity: SRP

## BUILDING A

Building: ±15,722 SF

Showroom/Office: ±3,500 SF with 2 restrooms

Warehouse: ±18' clear height 2 restrooms & break room

Eight (8) Grade-level doors

## BUILDING B

Building: ±5,083 SF
Clear span building
One (1) Grade—level door
±1,500 SF covered wash area

**SCHOOLS** 

presented by: