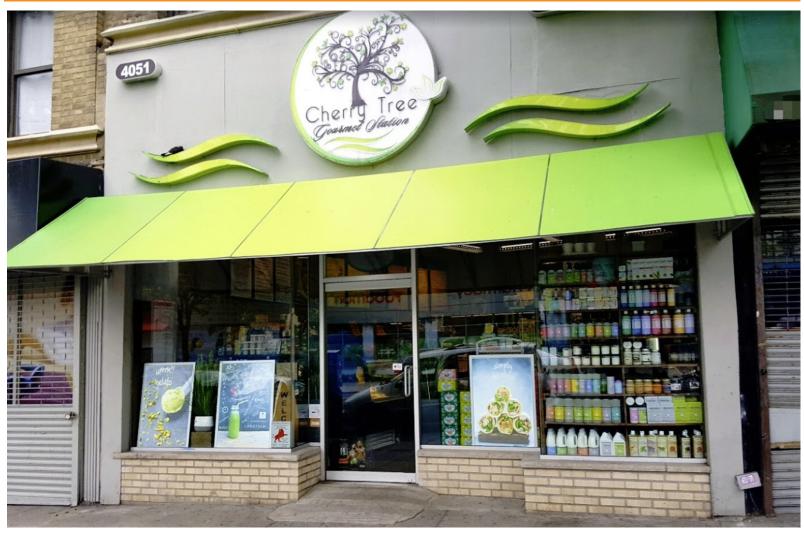

# **4051 BROADWAY**

Located between 170th & 171st Streets

#### **APPROXIMATE SIZE:**

1,008 sq. ft. Ground Floor 1,073 sq. ft. Basement

#### **FRONTAGE:**

24'

#### **COMMENTS:**

- Available for possession July 2019
- Dense residential neighborhood
- Ceiling Height: 12'
- All uses considerd
- 2 blocks from NY Presbyterian Hospital
   (2,600 beds, more than 6,500 affiliated physicians and 20,000 employees; NewYork-Presbyterian sees more than 2 million visitors per year)