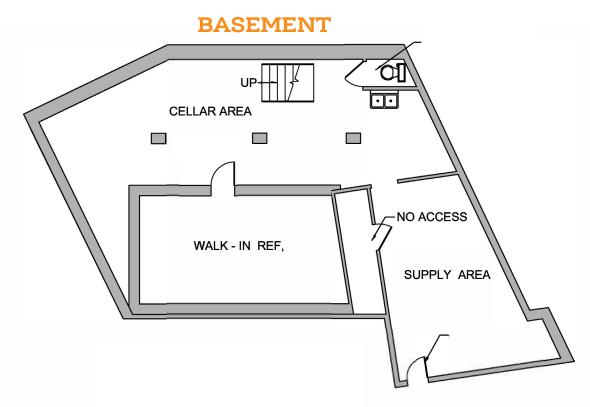

## **FRONTAGE:**

24'

#### **ASKING RENT:**

Upon request

#### **NEIGHBORS:**

Rite Aid

Popular Bank

Bank of America

McDonald's

Gristedes

**Key Food** 

Chipotle

**Dunkin Donuts** 

Famous Famiglia Pizzeria

#### **COMMENTS:**

- Available for possession July 2019
- Dense residential neighborhood
- Ceiling Height: 12'
- All uses considerd
- 2 blocks from NY Presbyterian Hospital
   (2,600 beds, more than 6,500 affiliated physicians and 20,000 employees; NewYork-Presbyterian sees more than 2 million visitors per year)

# 1/4 mile radius 22,497 \$62,290 31,022 Population Avg. Household Income Employees

#### MASS TRANSPORTATION:

**168TH STREET (A,C,1)** 7,945,871 annual riders

## WASHINGTON HEIGHTS RETAIL OPPORTUNITY

# **4051 BROADWAY**

Located between 170th & 171st Streets







## FOR MORE INFORMATION

Cory G Zelnik

cory@zelnikco.com

Zelnik & Company LLC

ph: (212) 223-2200

Sean Philipps

sean@zelnikco.com