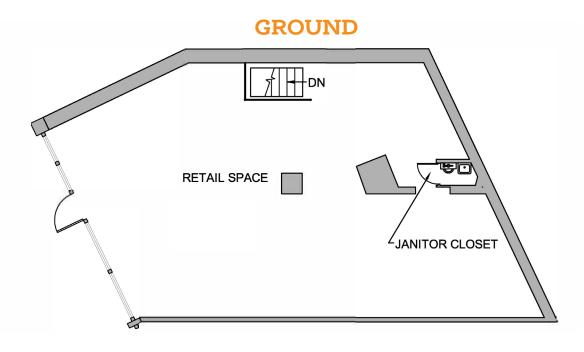

#### **FRONTAGE:**

24'

#### **ASKING RENT:**

Upon request

#### **NEIGHBORS:**

Rite Aid

Popular Bank

Bank of America

McDonald's

Gristedes

**Key Food** 

Chipotle

**Dunkin Donuts** 

Famous Famiglia Pizzeria

#### **COMMENTS:**

- Available for possession July 2019
- Dense residential neighborhood
- Ceiling Height: 12'
- All uses considerd
- 2 blocks from NY Presbyterian Hospital
   (2,600 beds, more than 6,500 affiliated physicians and 20,000 employees; NewYork-Presbyterian sees more than 2 million visitors per year)

# 1/4 mile radius 22,497 \$62,290 31,022 Population Avg. Household Income Employees

#### MASS TRANSPORTATION:

**168TH STREET (A,C,1)** 7,945,871 annual riders

## WASHINGTON HEIGHTS RETAIL OPPORTUNITY

# **4051 BROADWAY**

Located between 170th & 171st Streets







## FOR MORE INFORMATION

Cory G Zelnik

cory@zelnikco.com

Zelnik & Company LLC

ph: (212) 223-2200

Sean Philipps

sean@zelnikco.com