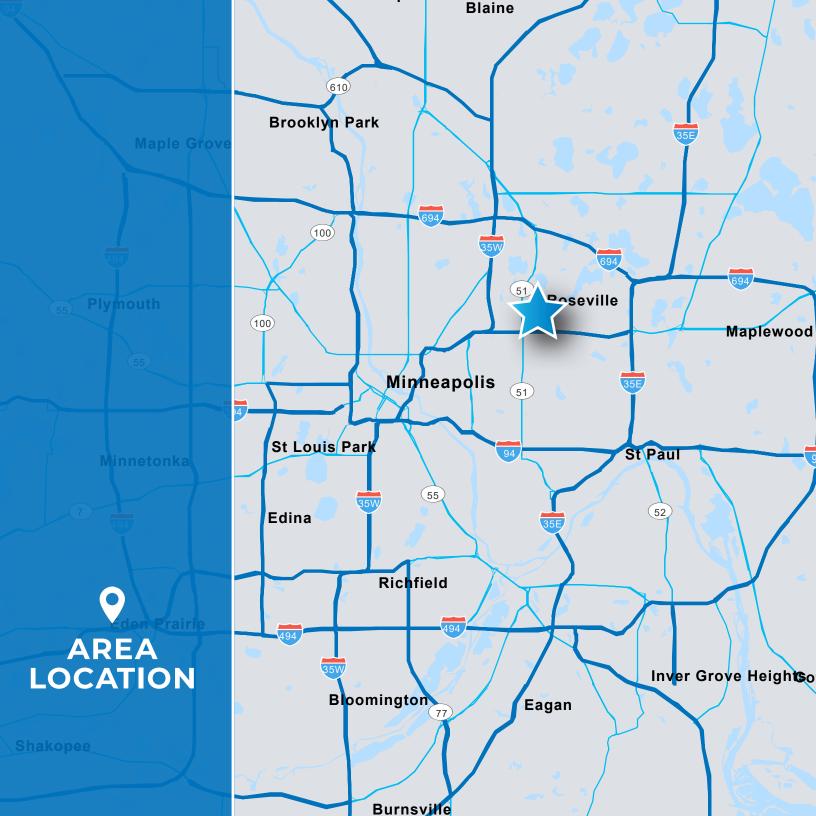

### PROPERTY SPECIFICATIONS

Conveniently located at the intersection of County Road C & Snelling Avenue, this property boasts an impressive location with easy access to both downtowns via I-35W, Hwy 36, Hwy 280 and many other local arteries. Tenants enjoy nearby dining, shopping and hotel accommodations. Metro Transit bus routes are within easy walking distance as well as the Rosedale Center Metro Transit Hub.