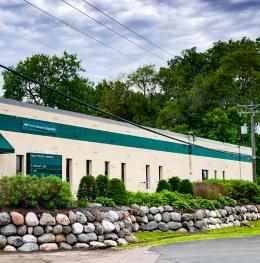

# **EXCELLENT** LOCATION

**16,100**AVAILABLE SF

#### **Property Summary**

- 16,100 Total SF
- Stand-alone Building
- 3,510 SF Office
- 12,590 SF Warehouse
- 14' Clear Height Warehouse
- 2 Dock Doors | 4 Drive-in Doors