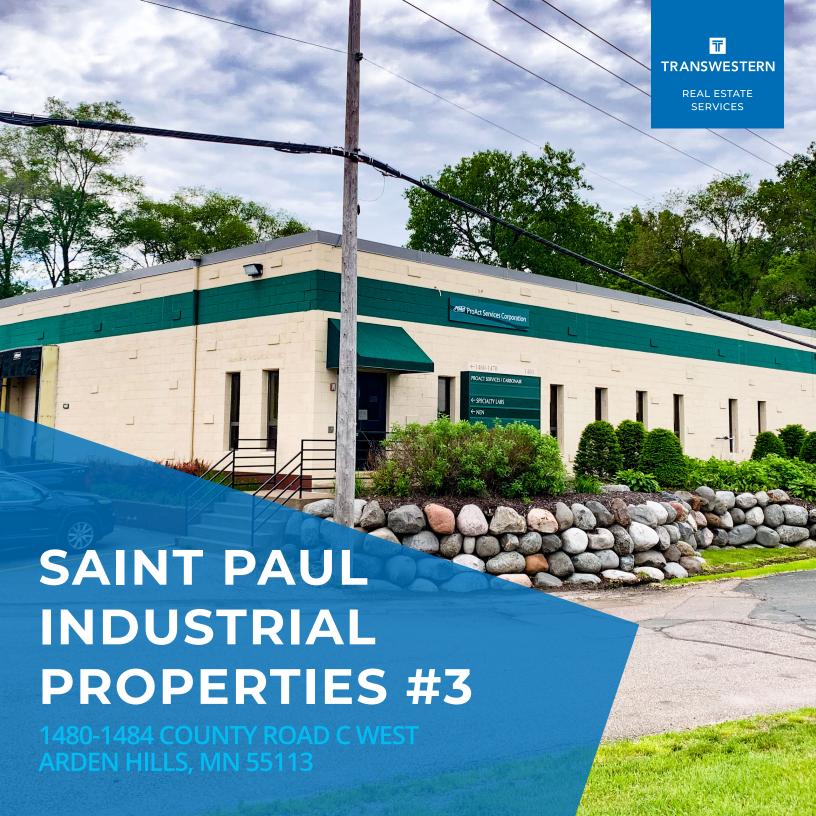

# **EXCELLENT** LOCATION

**16,100**AVAILABLE SF

### PROPERTY SPECIFICATIONS

Conveniently located at the intersection of County Road C & Snelling Avenue, this property boasts an impressive location with easy access to both downtowns via I-35W, Hwy 36, Hwy 280 and many other local arteries. Tenants enjoy nearby dining, shopping and hotel accommodations. Metro Transit bus routes are within easy walking distance as well as the Rosedale Center Metro Transit Hub.

#### **Property Summary**

- 16,100 Total SF
- Stand-alone Building
- 3,510 SF Office
- 12,590 SF Warehouse
- 14' Clear Height Warehouse
- 2 Dock Doors | 4 Drive-in Doors