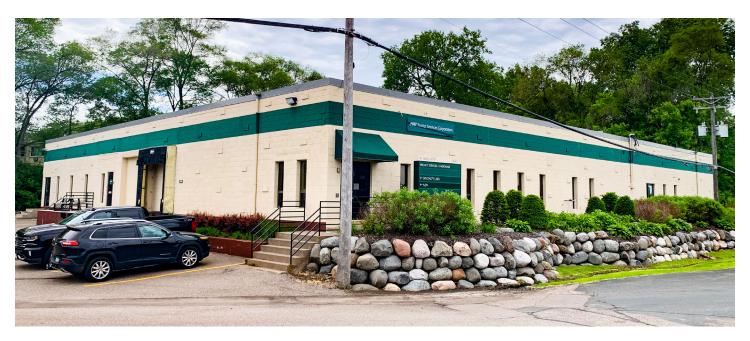

# **EXCELLENT** LOCATION

**16,100**AVAILABLE SF

#### **Property Summary**

- 16,100 Total SF
- Stand-alone Building
- 3,510 SF Office
- 12,590 SF Warehouse
- 14' Clear Height Warehouse
- 2 Dock Doors | 4 Drive-in Doors