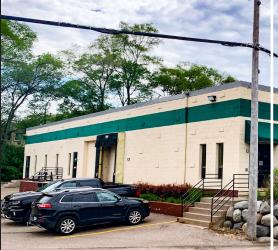

# **EXCELLENT** LOCATION

**16,100**AVAILABLE SF

#### **Property Summary**

- 16,100 Total SF
- Stand-alone Building
- 3,510 SF Office
- 12,590 SF Warehouse
- 14' Clear Height Warehouse
- 2 Dock Doors | 4 Drive-in Doors