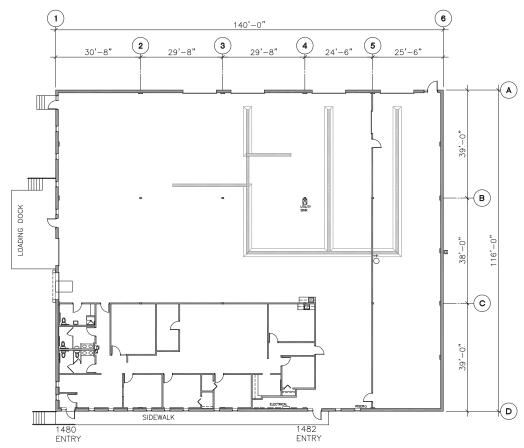

## **FLOORPLAN**

## **SQUARE FEET**

Office: 3,510 SF Warehouse: 12,590 SF

Total: 16,100 SF

#### **Property Summary**

- 16,100 Total SF
- Stand-alone Building
- 3,510 SF Office
- 12,590 SF Warehouse
- 14' Clear Height Warehouse
- 2 Dock Doors | 4 Drive-in Doors