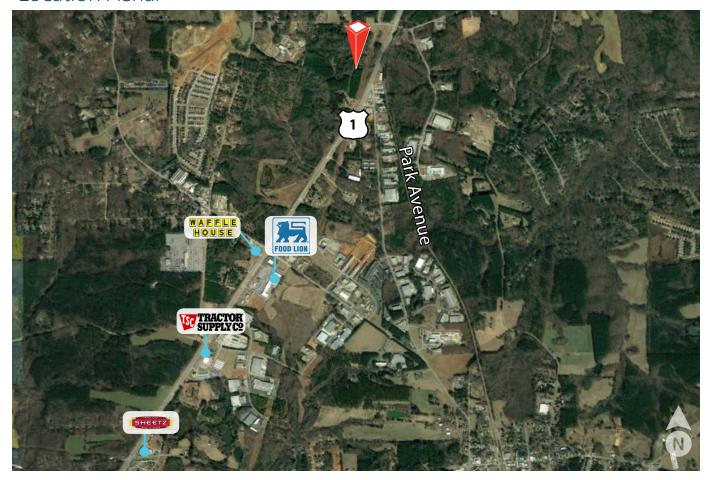

NC 27607 | 919.785.3434 | avisonyoung.com



#### Utilities

16" public water along US Hwy 1. Gravity sewer is located near the western border of the property.



William (Bill) Aucoin Vice President

919.913.1101 bill.aucoin@avisonyoung.com Gary Lyons, CCIM, SIOR Senior Vice President

919.323.0118 gary.lyons@avisonyoung.com

5440 Wade Park Boulevard, Suite 200 | Raleigh, NC 27607 | 919.785.3434 | avisonyoung.com

The information contained herein was obtained from sources believed reliable; however, Avison Young makes no guarantees, warranties, or representations as to the completeness or accuracy thereof. The presentation of this property is submitted subject to errors, omissions, changes of price or conditions prior to sale or lease, or withdrawal without notice.

#### Location Aerial



## Nearby Univerisities (minutes)

| University of North Carolina      | ±16 |
|-----------------------------------|-----|
| Duke University                   | ±28 |
| North Carolina State University   | ±30 |
| North Carolina Central University | ±50 |

### Major Highways (minutes)

| Interstate 40  | ±20 |
|----------------|-----|
| Interstate 540 | ±20 |
| Interstate 85  | ±20 |



William (Bill) Aucoin Vice President

919.913.1101 bill.aucoin@avisonyoung.com

Gary Lyons, CCIM, SIOR Senior Vice President

919.323.0118 gary.lyons@avisonyoung.com

5440 Wade Park Boulevard, Suite 200 | Raleigh, NC 27607 | 919.785.3434 | avisonyoung.com

The information contained herein was obtained from sources believed reliable; however, Avison Young makes no guarantees, warranties, or representations