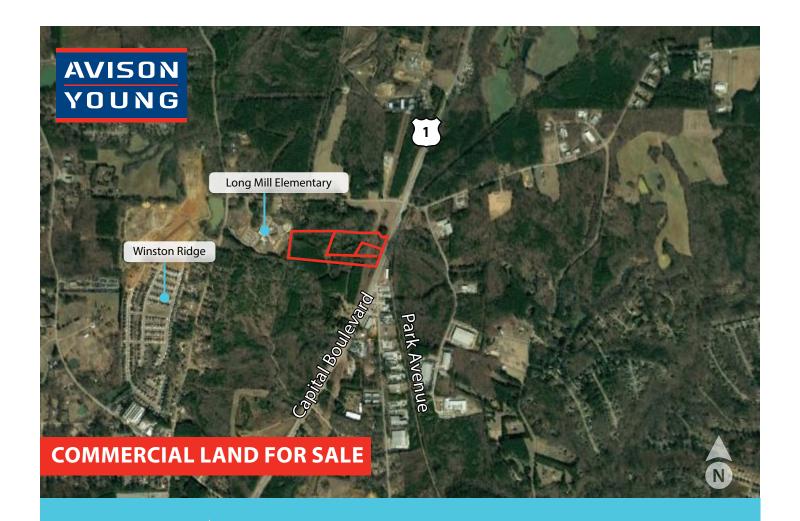

### Opportunity

Approximately 22.29 acres of land, zoned for General Business, is available for purchase in Youngsville. Situated along US Highway 1, this site has over 575 feet of highway frontage.

William (Bill) Aucoin **Vice President** 

#### Available for Purchase

| Туре     | Commercial Land                           |
|----------|-------------------------------------------|
| Size     | ±22.29 acres (3 parcels)                  |
| Location | US Hwy. 1 north of Youngsville            |
| NC PIN   | 1853-09-2784 , 1854-00-8051, 1853-19-1834 |
| Zoning   | General Business                          |
| Price    | \$891,600 or \$40,000 per acre            |