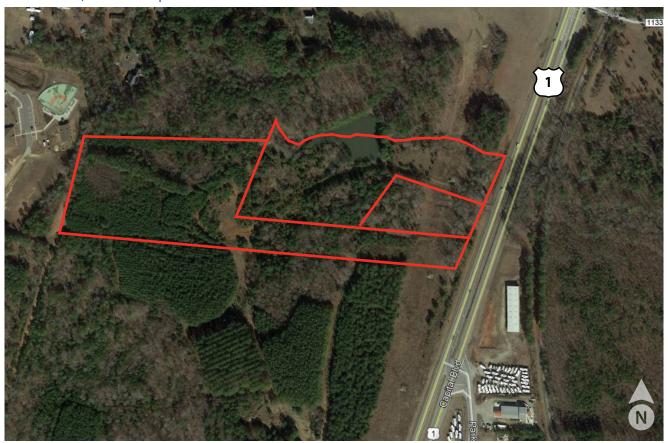

## Close Up Aerial | Land Tract

#### Available for Purchase

| Туре     | Commercial Land                           |
|----------|-------------------------------------------|
| Size     | ±22.29 acres (3 parcels)                  |
| Location | US Hwy. 1 north of Youngsville            |
| NC PIN   | 1853-09-2784 , 1854-00-8051, 1853-19-1834 |
| Zoning   | General Business                          |
| Price    | \$891,600 or \$40,000 per acre            |