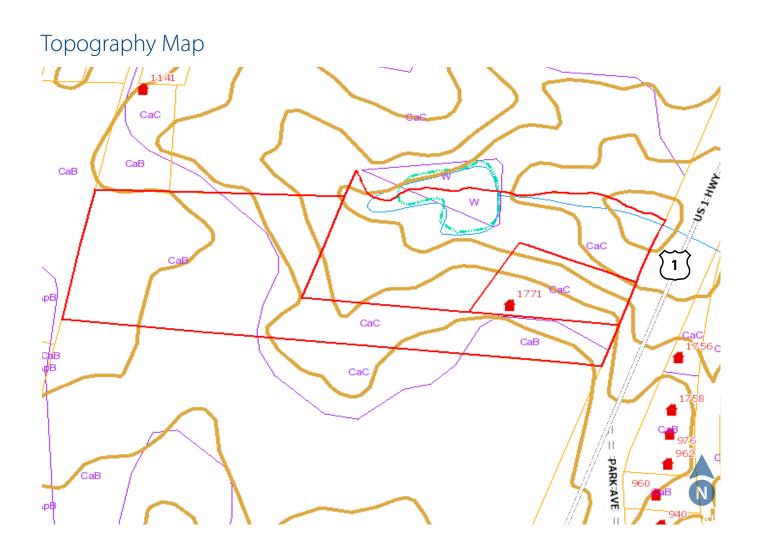

#### Utilities

16" public water along US Hwy 1. Gravity sewer is located near the western border of the property.

William (Bill) Aucoin Vice President

919.913.1101 bill.aucoin@avisonyoung.com Gary Lyons, CCIM, SIOR Senior Vice President