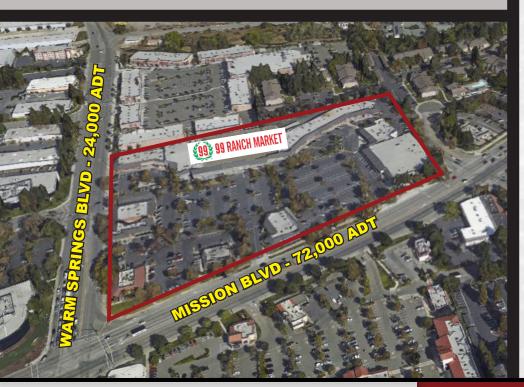

## For Lease Warm Springs Plaza- Highlights

Welcoming 99 Ranch Market to Warm Springs Plaza, a 147,717 SF Community Center. ROSS is vacating and 99 Ranch Market is relocating to WSP, and occupying 50,000 SF with an estimated opening of Q4 2020. Other tenants include CVS, Zorba's, Beyond Thai, Foot Solutions, Denny's, Carl's Junior, Jamba Juice, Starbucks, Chaat House, Fremont Bank and other local and regional tenants. Warm Springs Plaza is located at the northeast corner of Mission Boulevard and Warm Springs Boulevard in the affluent Warm Springs district of Fremont. Ideally located on Mission Boulevard, the connector between I-680 and I-880, and just blocks away from the new Warm Springs BART Station. Tenants at Warm Springs Plaza benefit from the exposure to 96,000+ cars per day.

### HIGHLIGHTS

- 99 Ranch Market Opening Q4 2020
- 1,320 SF Shop Space Available
- Shop Tenants are Starbucks, Jamba Juice, Denny's, Carl's Jr., and more
- Located on a Major I-680 / I-880 Connector
- Traffic Count: Mission Blvd, at Warm Springs Plaza: ±96,000 ADT
- Blocks from Warm Springs BART Station
- Pylon Signage Available