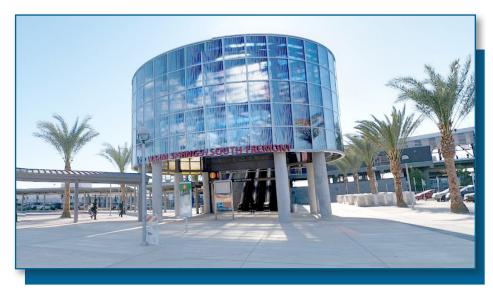

# For Lease Warm Springs Plaza- BART Addition

#### WARM SPRINGS EXTENSION CONSTRUCTION SCHEDULE

Major construction on the Warm Springs Extension began in August of 2009 with the commencement of the Fremont Central Park Subway Contract. The Subway Contract was completed in April 2013. Construction of the design-build Line, Track, Station and Systems (LTSS) contract, began in October of 2011. The Warm Springs Extension opened for passenger service on March 25, 2017.