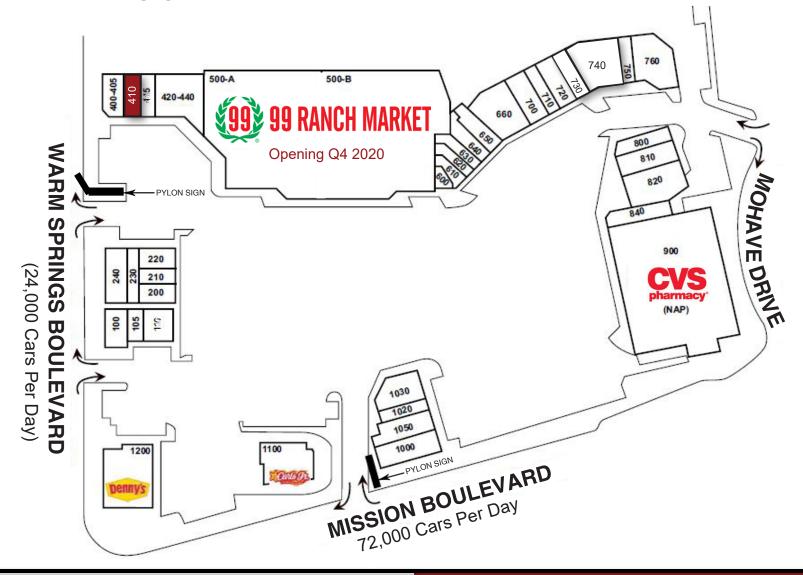

# For Lease Warm Springs Plaza- Site Directory

## TENANT DIRECTORY

|         |                               | •               |
|---------|-------------------------------|-----------------|
| 100     | Starbucks                     | <u>+</u> 1,621  |
| 105     | Subway Sandwiches             | <u>+</u> 967    |
| 110     | Una Mas                       | <u>+</u> 1,733  |
| 200     | Spoon Korean Bistro           | <u>+</u> 1,197  |
| 210     | Smoke Zone                    | <u>+</u> 990    |
| 220     | Chicago's Pizza with a Twist  | <u>+</u> 1,335  |
| 230/240 | In Lease Negotiation          | <u>+</u> 3,290  |
| 300     | Pink Pantherz Espresso        | <u>+</u> 192    |
| 400-405 | Jamba Juice                   | <u>+</u> 1,676  |
| 410     | AVAILABLE                     | <u>+</u> 1,320  |
| 415     | Japanese Ramen & Cuisine      | <u>+</u> 1,200  |
| 420     | Little Dipper                 | <u>+</u> 4,267  |
| 500 - A | 99 Ranch Market - Coming Soon | <u>+</u> 25,000 |
| 500 - B |                               | <u>+</u> 25,000 |
| 600     | Sean's Barber Shop            | <u>+</u> 522    |
| 610     | Prime Nails                   | <u>+</u> 742    |
| 620     | Vivid Image                   | <u>+</u> 823    |
| 630     | Go Go Guo Lao Dessert         | <u>+</u> 837    |
| 640     | Beyond Thai Restaurant        | <u>+</u> 1,475  |
| 650     | Warm Springs Dental           | <u>+</u> 1,581  |
| 660     | Golden Pineapple Malaysian    | <u>+</u> 3,055  |
| 700     | Seiki House                   | <u>+</u> 1,820  |
| 710     | Foot Solutions                | <u>+</u> 1,170  |
| 720     | King's Cleaners 2             | <u>+</u> 1,690  |
| 730     | Nurture Kids Tutoring         | <u>+</u> 1,327  |
| 740     | Choi's Martial Arts           | <u>+</u> 3,650  |
| 750     | Pak'n'Mail                    | <u>+</u> 1,080  |
| 760     | Zorba's Restaurant            | <u>+</u> 3,397  |
| 800     | Shiva Salon                   | <u>+</u> 1,587  |
| 810     | Nilgiri's Indian Grocery      | <u>+</u> 2,302  |
| 820     | Chaat House                   | <u>+</u> 3,600  |
| 840     | Factory Tea                   | <u>+</u> 1,882  |
| 1000    | East West Bank                | <u>+</u> 2,770  |
| 1020    | The Donut House               | <u>+</u> 910    |
| 1030    | Fremont Bank                  | <u>+</u> 2,410  |
| 1100    | Carl's Jr                     | <u>+</u> 4,003  |
| 1200    | Denny's                       | <u>+</u> 5,833  |