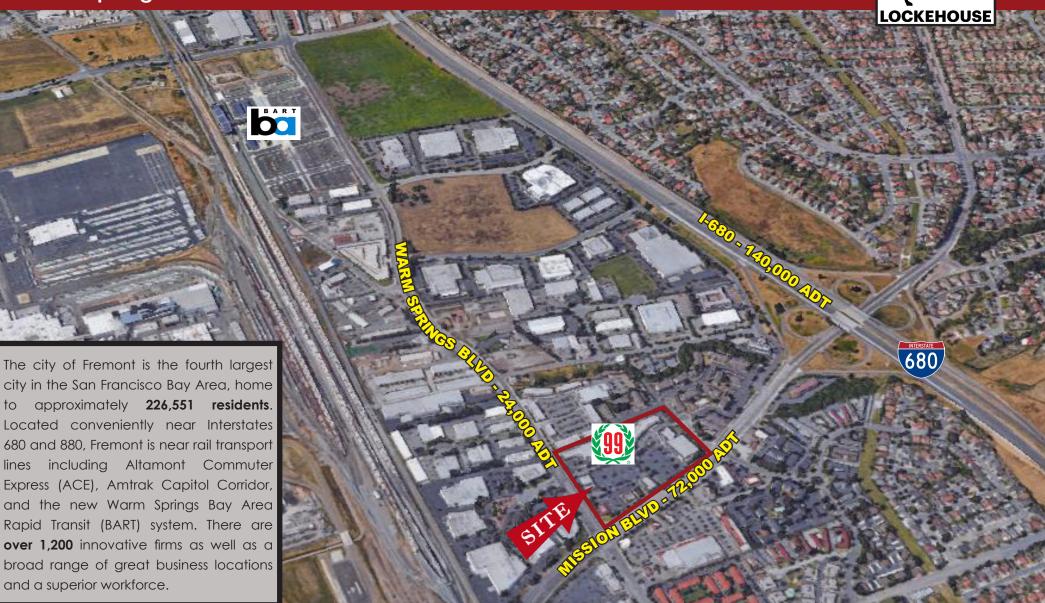

## For Lease Warm Springs Plaza- Site Aerial

46691 Mission Boulevard, Fremont, CA 94539

2099 Mt. Diablo Blvd., Suite 206 Walnut Creek, CA 94596 License #01784084

### HIGHLIGHTS

- 99 Ranch Market Opening Q4 2020
- 1,320 SF Shop Space Available
- Shop Tenants are Starbucks, Jamba Juice, Denny's, Carl's Jr., and more
- Located on a Major I-680 / I-880 Connector
- Traffic Count: Mission Blvd, at Warm Springs Plaza: ±96,000 ADT
- Blocks from Warm Springs BART Station
- Pylon Signage Available

## For Lease Warm Springs Plaza- Highlights

Welcoming 99 Ranch Market to Warm Springs Plaza, a 147,717 SF Community Center. ROSS is vacating and 99 Ranch Market is relocating to WSP, and occupying 50,000 SF with an estimated opening of Q4 2020. Other tenants include CVS, Zorba's, Beyond Thai, Foot Solutions, Denny's, Carl's Junior, Jamba Juice, Starbucks, Chaat House, Fremont Bank and other local and regional tenants. Warm Springs Plaza is located at the northeast corner of Mission Boulevard and Warm Springs Boulevard in the affluent Warm Springs district of Fremont. Ideally located on Mission Boulevard, the connector between I-680 and I-880, and just blocks away from the new Warm Springs BART Station. Tenants at Warm Springs Plaza benefit from the exposure to 96,000+ cars per day.