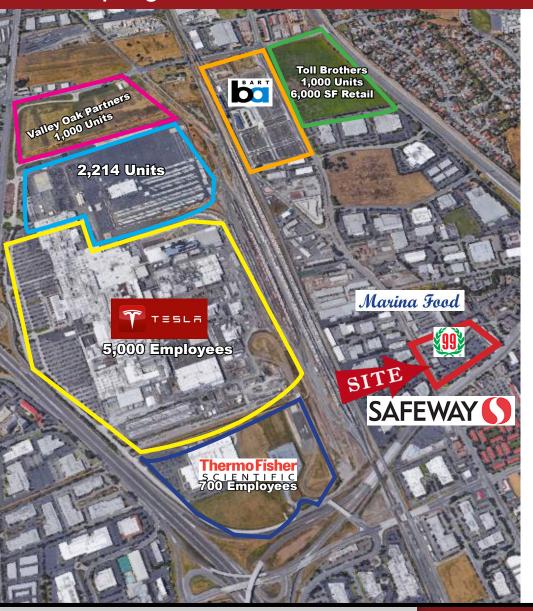

## For Lease Warm Springs Plaza- Market Aerial

46691 Mission Boulevard, Fremont, CA 94539

2099 Mt. Diablo Blvd., Suite 206 Walnut Creek, CA 94596 License #01784084