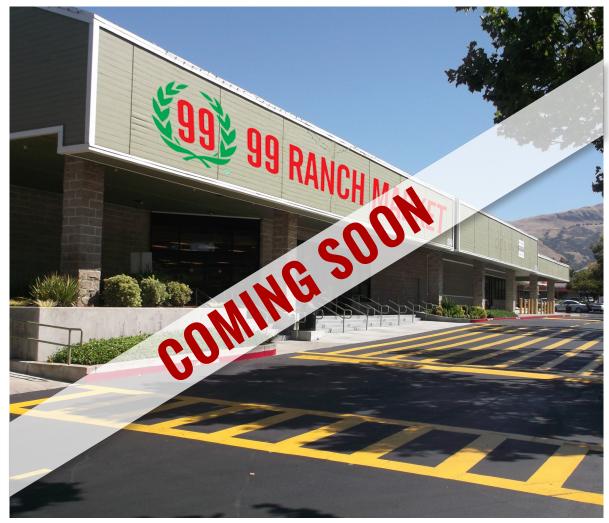

## **Warm Springs Plaza**

99 Ranch Market Opening Q4 2020! Available 1,320 SF Retail

46691 Mission Boulevard, Fremont, CA 94539

## For Lease Warm Springs Plaza- Highlights

Welcoming 99 Ranch Market to Warm Springs Plaza, a 147,717 SF Community Center. ROSS is vacating and 99 Ranch Market is relocating to WSP, and occupying 50,000 SF with an estimated opening of Q4 2020. Other tenants include CVS, Zorba's, Beyond Thai, Foot Solutions, Denny's, Carl's Junior, Jamba Juice, Starbucks, Chaat House, Fremont Bank and other local and regional tenants. Warm Springs Plaza is located at the northeast corner of Mission Boulevard and Warm Springs Boulevard in the affluent Warm Springs district of Fremont. Ideally located on Mission Boulevard, the connector between I-680 and I-880, and just blocks away from the new Warm Springs BART Station. Tenants at Warm Springs Plaza benefit from the exposure to 96,000+ cars per day.

### HIGHLIGHTS

- 99 Ranch Market Opening Q4 2020
- 1,320 SF Shop Space Available
- Shop Tenants are Starbucks, Jamba Juice, Denny's, Carl's Jr., and more
- Located on a Major I-680 / I-880 Connector
- Traffic Count: Mission Blvd, at Warm Springs Plaza: ±96,000 ADT
- Blocks from Warm Springs BART Station
- Pylon Signage Available