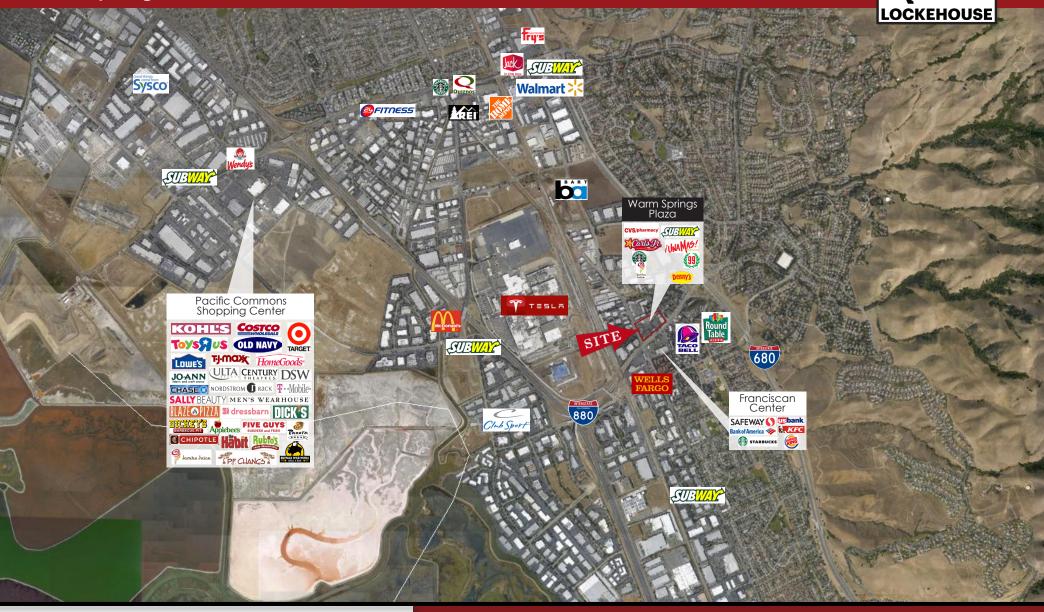

## For Lease Warm Springs Plaza- Market Aerial

46691 Mission Boulevard, Fremont, CA 94539

2099 Mt. Diablo Blvd., Suite 206 Walnut Creek, CA 94596 License #01784084