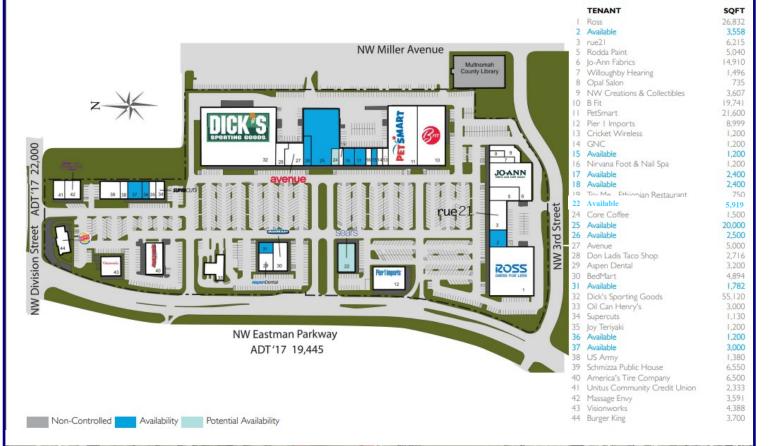

### **Available:**

#2: Suite 302—3,558 SF\*

#15: Suite 520—1,200 SF\*

#17: Suite 540—2,400 SF

#18: Suite 560—2,400 SF

#22: Suite 590-5,919 SF

#25: Suite 604—20,000 SF

#26: Suite 610-2,500 SF

#31: Suite 686—1,782 SF

#36: Suite 810-1,200 SF

#37: Suite 818—3,000 SF\*

\*DO NOT DISTURB TENANTS

**Call for Pricing** 