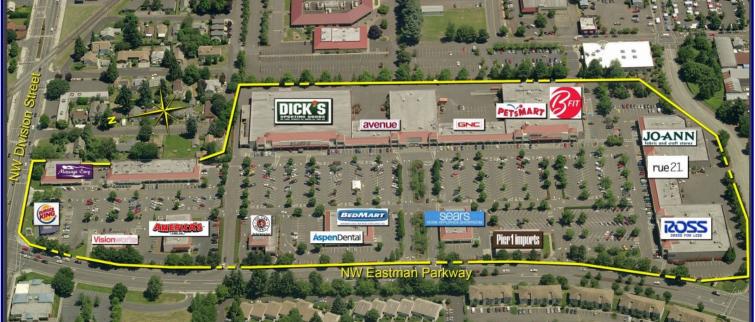

## **Gresham Town Fair**

View Online:

SE Corner of Eastman Parkway and Division St

A property by: 💐 K I M C O

Gresham Town Fair is centrally located along the City of Gresham's most traveled thorough fares of Eastman Parkway and Division. The center is home to a wide variety of prominent brands and Tenants including Dick's Sporting Goods, PetSmart, Ross Dress for Less, Bfit, JoAnn Fabrics and many more. There is ample parking and several driveways for easy ingress and egress.

### **Available:**

#2: Suite 302—3,558 SF\*

#15: Suite 520—1,200 SF\*

#17: Suite 540—2,400 SF

#18: Suite 560—2,400 SF

#22: Suite 590-5,919 SF

#25: Suite 604—20,000 SF

#26: Suite 610-2,500 SF

#31: Suite 686—1,782 SF

#36: Suite 810-1,200 SF

#37: Suite 818—3,000 SF\*

\*DO NOT DISTURB TENANTS

**Call for Pricing** 