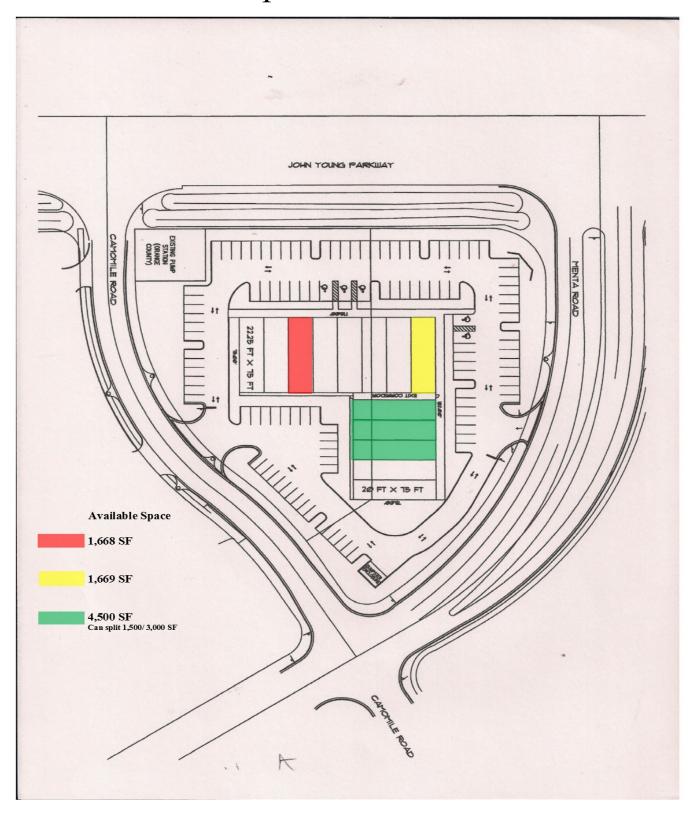

#### **Property Details:**

| Total Space Available | 7,837 SF   |  |  |
|-----------------------|------------|--|--|
| Rental Rate           | Negotiable |  |  |
| Min. Divisible        | 1,500 SF   |  |  |
| Max. Contiguous       | 4,500 SF   |  |  |
| Property Type         | Retail     |  |  |
| Zoned                 | P-D1       |  |  |

| Spaces: |                 |               |                |            |          |                              |  |
|---------|-----------------|---------------|----------------|------------|----------|------------------------------|--|
| Suite   | Space Available | Min Divisible | Max Contiguous | Price      | Date Ava | ilable Description           |  |
| 103     | 4,500 SF        | 1,500 SF      | 4,500 SF       | Negotiable | 5/1/18   | can split 1,500 SF/ 3,000 SF |  |
| 106     | 1,668 SF        | 1,668 SF      | 1,668 SF       | Negotiable | Now      | prior restaurant space       |  |
| 111     | 1,669 SF        | 1,669 SF      | 1,669 SF       | Negotiable | Now      | former Subway                |  |

## Space Available