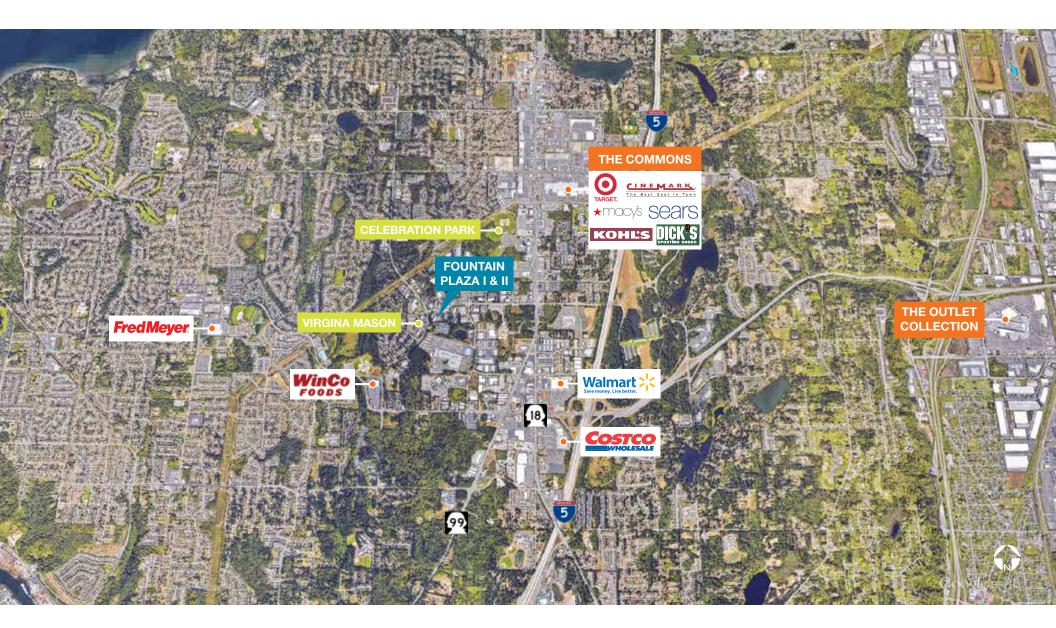

## Class "A" Office Space

AVAILABLE Building I: 625 - 6,455 SF Building II: 1,149 - 7,323 SF

RATE \$23.50 PSF, per year, full service

PARKING Surface parking at 4.7/1,000

RENOVATIONS 2017 renovations of lobby, common area,

restrooms and building exterior

On the corner of 336th and 1st, the hub of

West Campus Office

ACCESS Easy access to Hwy 18, Hwy 99 and I-5

| Availabilities |                     |
|----------------|---------------------|
| BUILDING I     |                     |
| Suite 200      | 6,455 SF            |
| Suite 320      | 2,646 SF            |
| Suite 330      | 3,913 SF            |
| Suite 413      | 625 SF              |
| Suite 510      | 3,645 SF            |
| BUILDING II    |                     |
| Suite 201      | 2,368 SF            |
| Suite 202      | 1,300 SF - 7,323 SF |
| Suite 230      | 1,149 SF            |