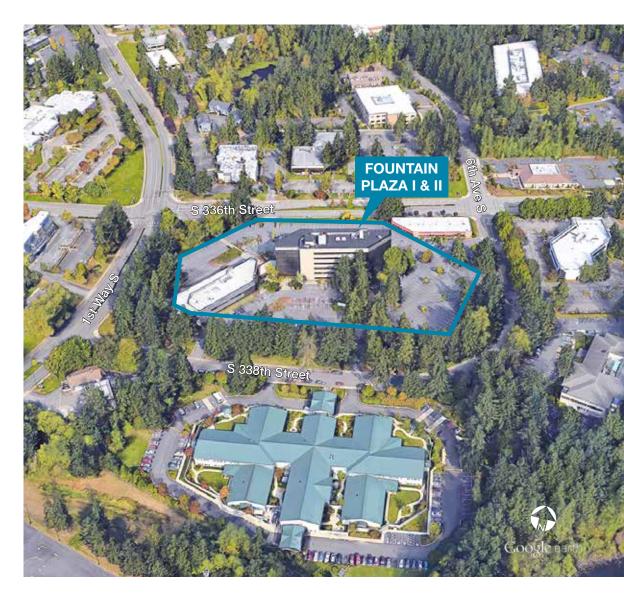

## Fountain Plaza I & II

501 & 505 S 336th Street, Federal Way, WA

## Class "A" Office Space

AVAILABLE Building I: 625 - 6,455 SF Building II: 1,149 - 7,323 SF

RATE \$23.50 PSF, per year, full service

PARKING Surface parking at 4.7/1,000

RENOVATIONS 2017 renovations of lobby, common area,

restrooms and building exterior

On the corner of 336th and 1st, the hub of

West Campus Office

ACCESS Easy access to Hwy 18, Hwy 99 and I-5

| Availabilities |                     |
|----------------|---------------------|
| BUILDING I     |                     |
| Suite 200      | 6,455 SF            |
| Suite 320      | 2,646 SF            |
| Suite 330      | 3,913 SF            |
| Suite 413      | 625 SF              |
| Suite 510      | 3,645 SF            |
| BUILDING II    |                     |
| Suite 201      | 2,368 SF            |
| Suite 202      | 1,300 SF - 7,323 SF |
| Suite 230      | 1,149 SF            |