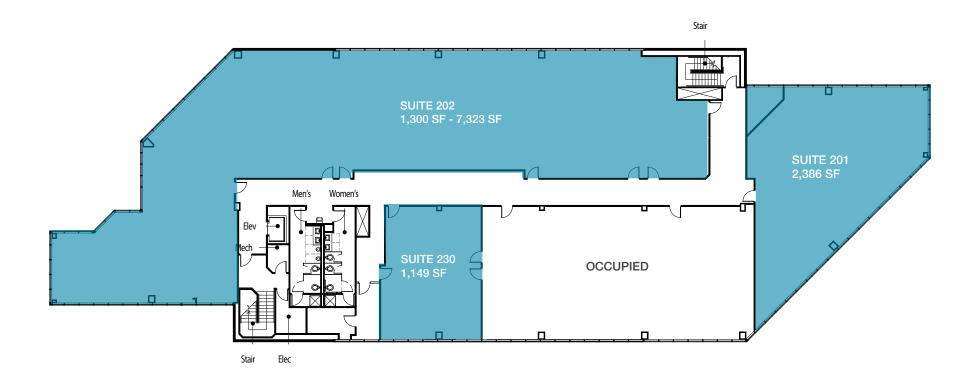

#### LEVEL 02 RENTABLE FLOOR PLAN

1/16" = 1'-0" (When Printed @ 11" x 17")

## FOUNTAIN PLAZA II

501 S 336th St | Federal Way, WA

Will Frame 253.722.1412 wframe@kiddermathews.com Mark Clirehugh, SIOR, CCIM 253.722.1416 markc@kiddermathews.com **Drew Frame** 253.722.1433 dframe@kiddermathews.com

restrooms and building exterior

On the corner of 336th and 1st, the hub of

West Campus Office

ACCESS Easy access to Hwy 18, Hwy 99 and I-5

| Availabilities |                     |
|----------------|---------------------|
| BUILDING I     |                     |
| Suite 200      | 6,455 SF            |
| Suite 320      | 2,646 SF            |
| Suite 330      | 3,913 SF            |
| Suite 413      | 625 SF              |
| Suite 510      | 3,645 SF            |
| BUILDING II    |                     |
| Suite 201      | 2,368 SF            |
| Suite 202      | 1,300 SF - 7,323 SF |
| Suite 230      | 1,149 SF            |