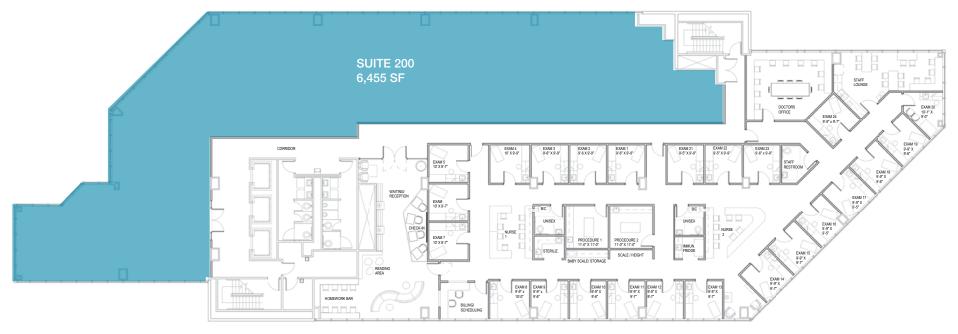

#### LEVEL 02 RENTABLE FLOOR PLAN

1/16" = 1'-0" (When printed @ 11"x17")

FOUNTAIN PLAZA 505 S 336th St | Federal Way, WA

#### LEVEL 02 RENTABLE FLOOR PLAN

1/16" = 1'-0" (When Printed @ 11" x 17")