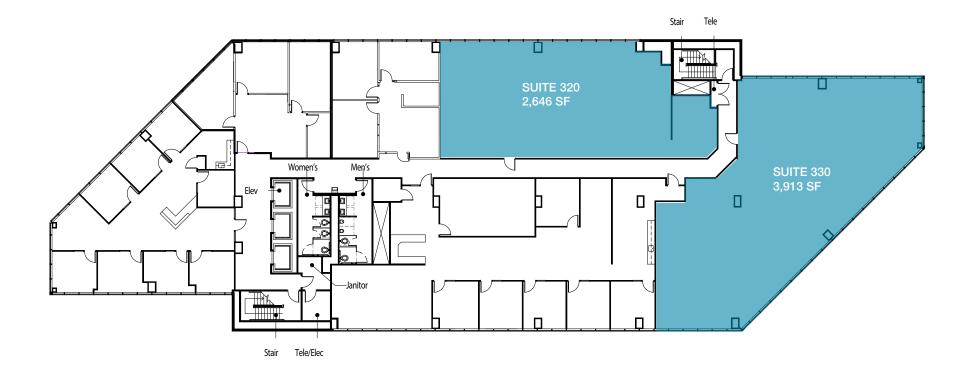

#### LEVEL 03 RENTABLE FLOOR PLAN

1/16" = 1'-0" (When Printed @ 11" x 17")

FOUNTAIN PLAZA 505 S 336th St | Federal Way, WA

Will Frame 253.722.1412 wframe@kiddermathews.com Mark Clirehugh, SIOR, CCIM 253.722.1416 markc@kiddermathews.com Drew Frame 253.722.1433 dframe@kiddermathews.com