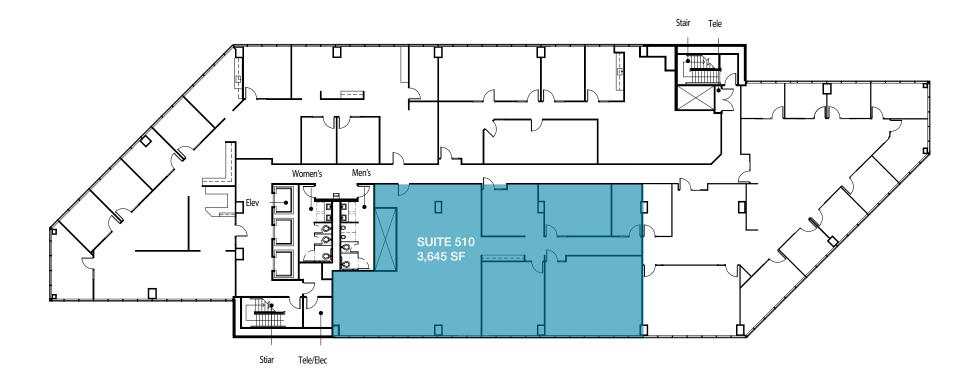

#### LEVEL 05 RENTABLE FLOOR PLAN

1/16" = 1'-0" (When Printed @ 11" x 17")

FOUNTAIN PLAZA 505 S 336th St | Federal Way, WA

Will Frame 253.722.1412 wframe@kiddermathews.com Mark Clirehugh, SIOR, CCIM 253.722.1416 markc@kiddermathews.com **Drew Frame**253.722.1433
dframe@kiddermathews.com

restrooms and building exterior

On the corner of 336th and 1st, the hub of

West Campus Office

ACCESS Easy access to Hwy 18, Hwy 99 and I-5

| Availabilities |                     |
|----------------|---------------------|
| BUILDING I     |                     |
| Suite 200      | 6,455 SF            |
| Suite 320      | 2,646 SF            |
| Suite 330      | 3,913 SF            |
| Suite 413      | 625 SF              |
| Suite 510      | 3,645 SF            |
| BUILDING II    |                     |
| Suite 201      | 2,368 SF            |
| Suite 202      | 1,300 SF - 7,323 SF |
| Suite 230      | 1,149 SF            |