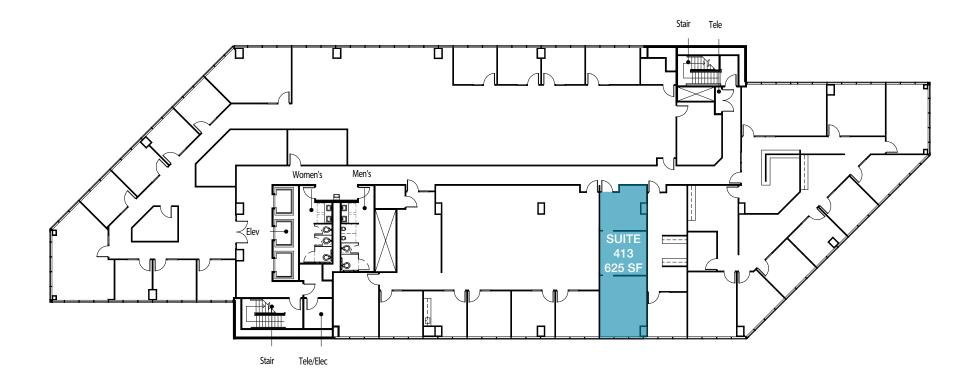

#### LEVEL 04 RENTABLE FLOOR PLAN

1/16" = 1'-0" (When Printed @ 11" x 17")

FOUNTAIN PLAZA 505 S 336th St | Federal Way, WA

Will Frame 253.722.1412 wframe@kiddermathews.com Mark Clirehugh, SIOR, CCIM 253.722.1416 markc@kiddermathews.com **Drew Frame**253.722.1433
dframe@kiddermathews.com