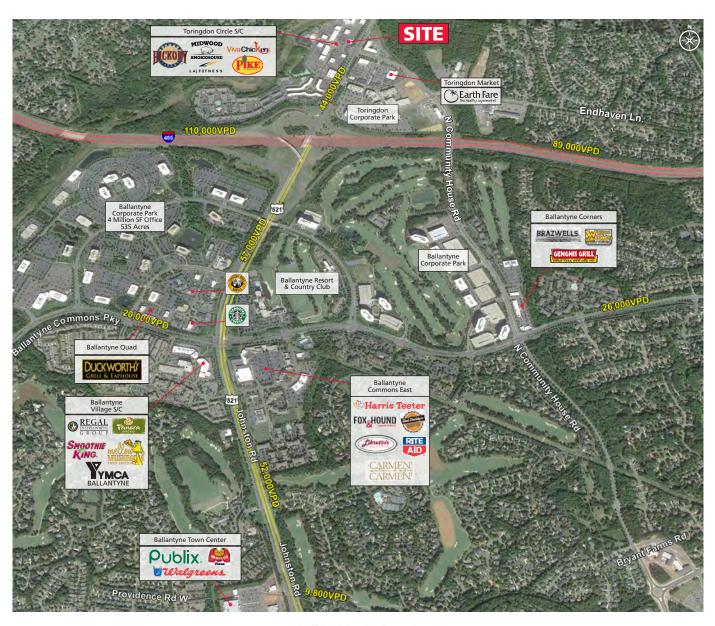

#### LOCATED AT THE INTERSECTION OF JOHNSTON RD (HWY 521) & N COMMUNITY HOUSE RD

#### **PROPERTY INFORMATION**

- Existing 4,770 SF freestanding building
- Traffic light access at Hwy 521 and N Community House Rd
- Located near Ballantyne surrounded by one of the highest density office markets in North Carolina