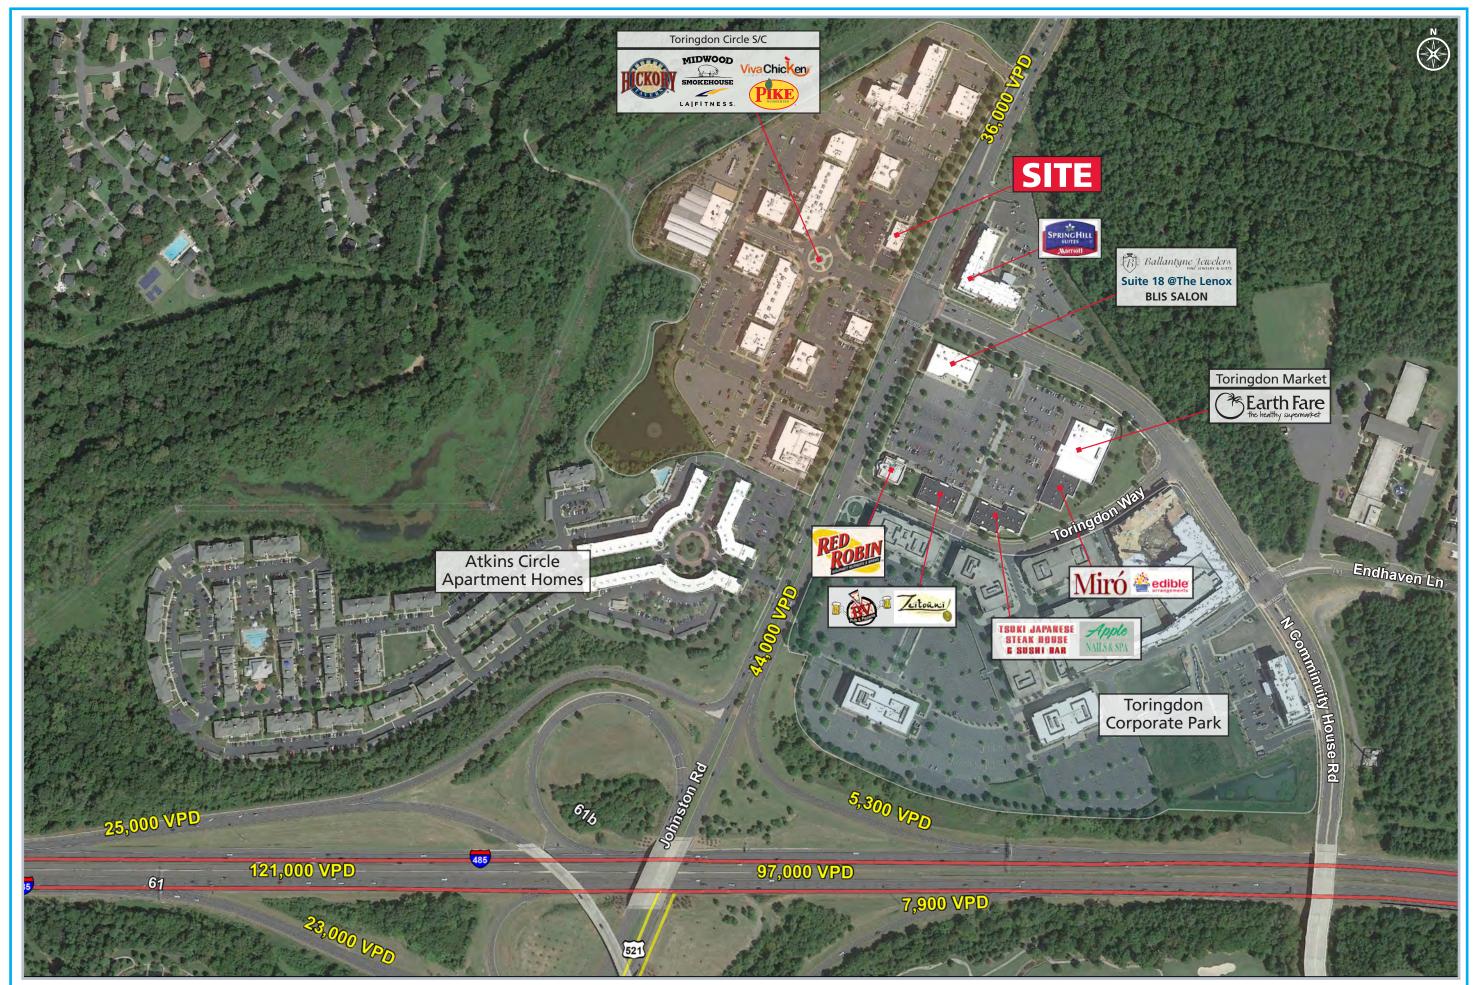

#### LOCATED AT THE INTERSECTION OF JOHNSTON RD (HWY 521) & N COMMUNITY HOUSE RD

#### **PROPERTY INFORMATION**

- Existing 4,770 SF freestanding building
- Traffic light access at Hwy 521 and N Community House Rd
- Located near Ballantyne surrounded by one of the highest density office markets in North Carolina

#### - TRAFFIC COUNTS 2016 (NCDOT) -

• 36,000 VPD on Johnston Rd. (in front of site)

300 West Summit Ave. Suite 250 | Charlotte, NC 28203 | Phone (704) 644-4595 | Fax (704) 973-0737 Wes Thurmond | wthurmond@providencegroup.com | WWW.PROVIDENCEGROUP.COM