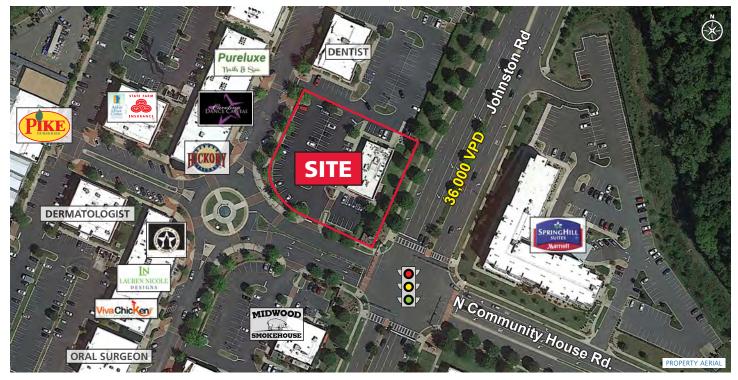

#### LOCATED AT THE INTERSECTION OF JOHNSTON RD (HWY 521) & N COMMUNITY HOUSE RD

#### **PROPERTY INFORMATION**

- Existing 4,770 SF freestanding building
- Traffic light access at Hwy 521 and N Community House Rd
- Located near Ballantyne surrounded by one of the highest density office markets in North Carolina

#### - TRAFFIC COUNTS 2016 (NCDOT) -

• 36,000 VPD on Johnston Rd. (in front of site)

300 West Summit Ave. Suite 250 | Charlotte, NC 28203 | Phone (704) 644-4595 | Fax (704) 973-0737 Wes Thurmond | wthurmond@providencegroup.com | WWW.PROVIDENCEGROUP.COM