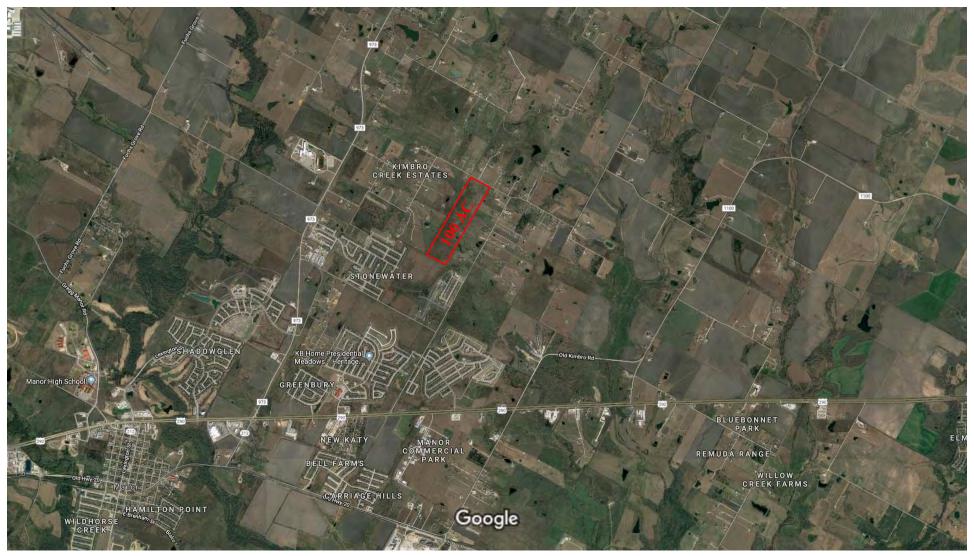

## LAND FOR SALE 14401 Bois D'Arc Lane Manor, Texas 78613

**LOCATION:** Located in northeast Manor on Johnson Road near its

intersection with Bois D'Arc Lane. Johnson Road

extends west to FM 973.

**DESCRIPTION:** 100.046 Acres in a rectangular configuration (1000' X

**COMMENTS:** Located in the growing residential area of Manor near

the Stone Water, Presidential Glen, and Presidential

Meadows developments

**ASKING PRICE:** \$1,100,000.00

CONTACT: Jimbo Cotton jimbo@matexas.com (512)784-3015