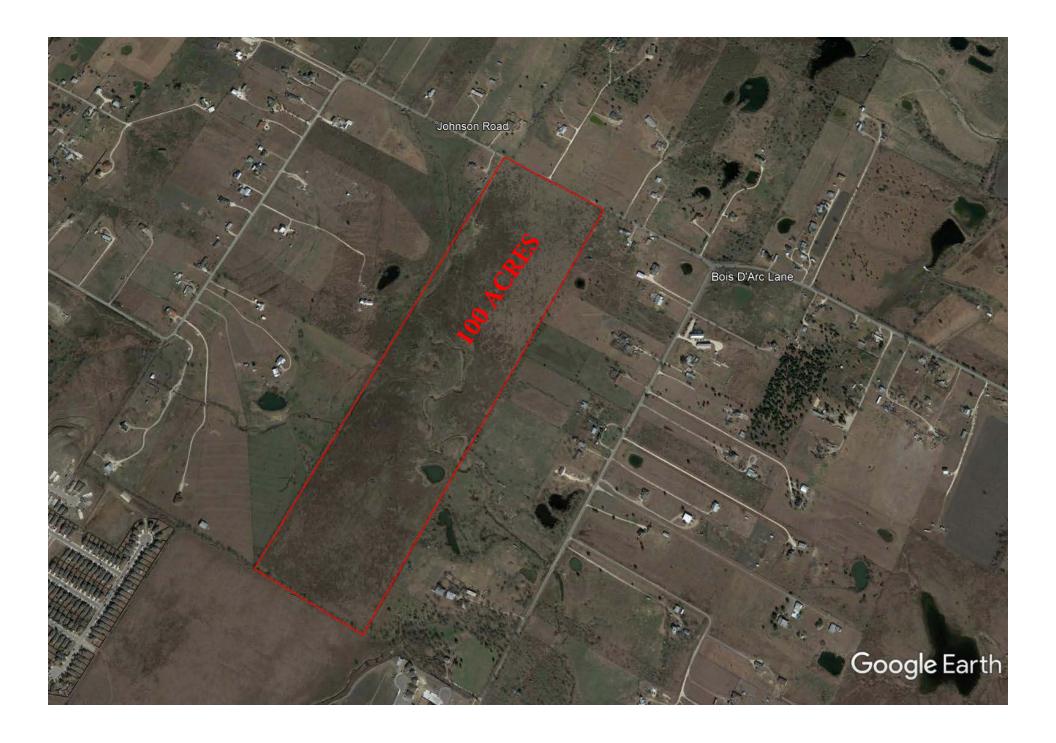

## LAND FOR SALE 14401 Bois D'Arc Lane Manor, Texas 78613

**LOCATION:** Located in northeast Manor on Johnson Road near its

intersection with Bois D'Arc Lane. Johnson Road

extends west to FM 973.

**DESCRIPTION:** 100.046 Acres in a rectangular configuration (1000' X

4,100')

**ACCESS:** Johnson Road with approximately 1,000' of frontage

**ZONING:** R-1 Residential

**FLOODPLAIN:** A portion of the property is bisected by a creek and

is within Zone A 100-year floodplain.

**COMMENTS:** Located in the growing residential area of Manor near

the Stone Water, Presidential Glen, and Presidential

Meadows developments

**ASKING PRICE:** \$1,100,000.00

CONTACT: Jimbo Cotton jimbo@matexas.com (512)784-3015