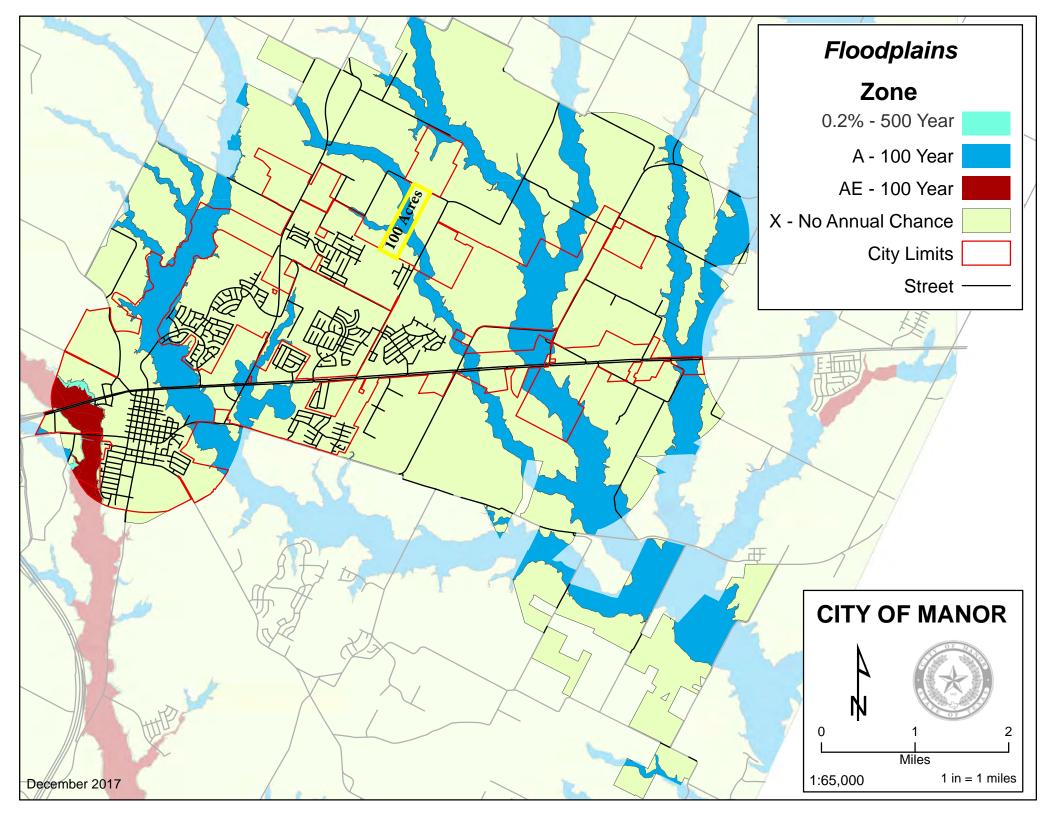

4,100')

**ACCESS:** Johnson Road with approximately 1,000' of frontage

**ZONING:** R-1 Residential

**FLOODPLAIN:** A portion of the property is bisected by a creek and

is within Zone A 100-year floodplain.