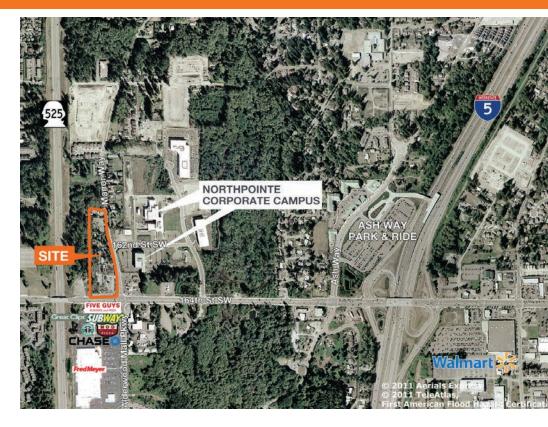

### Lynnwood Land

Fabulous location on 164th St SW, 3 blocks off I-5 and just north of Alderwood Mall

5.81 acres in Urban Center zone allowing and encouraging higher densities

90' height allowances with structured parking

Adjacent to Northpointe
Corporate Campus, home of
Cypress Semi Conductor, Berlex
Labs and Comcast

Walking distance to Ash Way Park & Ride

Territorial views

Seller is motivated