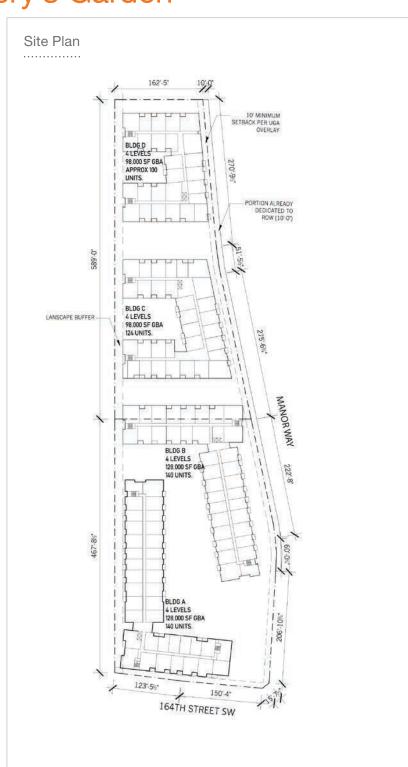

#### 2829 164th Street SW, Lynnwood

| Total Available Size | ± 5.81 acres (± 253,084 SF) |
|----------------------|-----------------------------|
| Zoning               | UC                          |
| Project Type         | Multi-Family                |
| Lease Rate           | N/A                         |
| Sales Price          | \$29.00 PSF                 |

#### **Property Summary and Comments**

Fabulous location on 164th St SW, off I-5 and just north of Alderwood Mall. Zoned UC (Urban Center) in Snohomish County; 90' height allowance w/structured parking. Adjacent to North Pointe Business Park. Walking distance to Park & Ride. Territorial views.