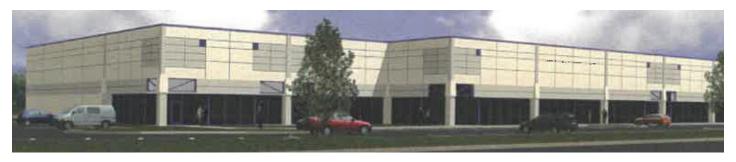

#### **PROPERTY HIGHLIGHTS:**

- ► Located in a 400+ acre business park with excellent access to I-95, Rt. 1, and I-64 via I-295
- Zoned M-2 (Industrial or Flex Office)
- Utilities at property line include W/S/G/E
- Power and Fiber Infrastructure for data center
- Available as design/build, ground lease or land sale
- ► 40,000SF approved site plan on front 4 acres with potential for additional SF/Storage
- ▶ 24' clear ceiling height expandable to 32', 150' building depth, 6 dock doors, 2 drive in dock doors, 108 car parking spaces, 135' deep truck court