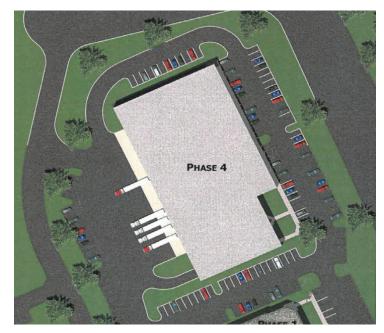

#### **PROPERTY HIGHLIGHTS:**

- ► Located in a 400+ acre business park with excellent access to I-95, Rt. 1, and I-64 via I-295
- Zoned M-2 (Industrial or Flex Office)
- Utilities at property line include W/S/G/E
- Power and Fiber Infrastructure for data center
- Available as design/build, ground lease or land sale
- ► 40,000SF approved site plan on front 4 acres with potential for additional SF/Storage
- ▶ 24' clear ceiling height expandable to 32', 150' building depth, 6 dock doors, 2 drive in dock doors, 108 car parking spaces, 135' deep truck court