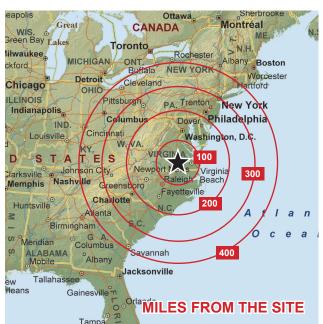

#### **PROPERTY HIGHLIGHTS:**

- ► Located in a 400+ acre business park with excellent access to I-95, Rt. 1, and I-64 via I-295
- Zoned M-2 (Industrial or Flex Office)
- Utilities at property line include W/S/G/E
- Power and Fiber Infrastructure for data center
- Available as design/build, ground lease or land sale
- ► 40,000SF approved site plan on front 4 acres with potential for additional SF/Storage
- ▶ 24' clear ceiling height expandable to 32', 150' building depth, 6 dock doors, 2 drive in dock doors, 108 car parking spaces, 135' deep truck court