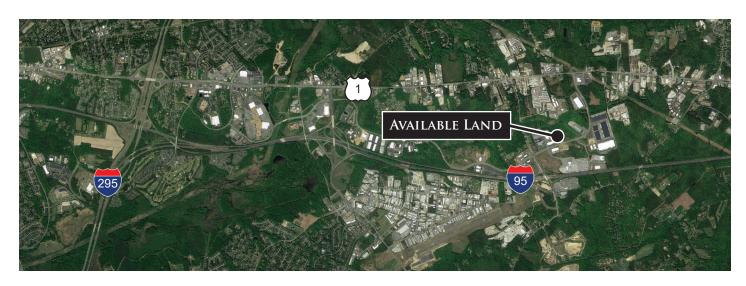

#### **PROPERTY HIGHLIGHTS:**

- ► Located in a 400+ acre business park with excellent access to I-95, Rt. 1, and I-64 via I-295
- Zoned M-2 (Industrial or Flex Office)
- Utilities at property line include W/S/G/E
- Power and Fiber Infrastructure for data center
- Available as design/build, ground lease or land sale
- ► 40,000SF approved site plan on front 4 acres with potential for additional SF/Storage
- ▶ 24' clear ceiling height expandable to 32', 150' building depth, 6 dock doors, 2 drive in dock doors, 108 car parking spaces, 135' deep truck court