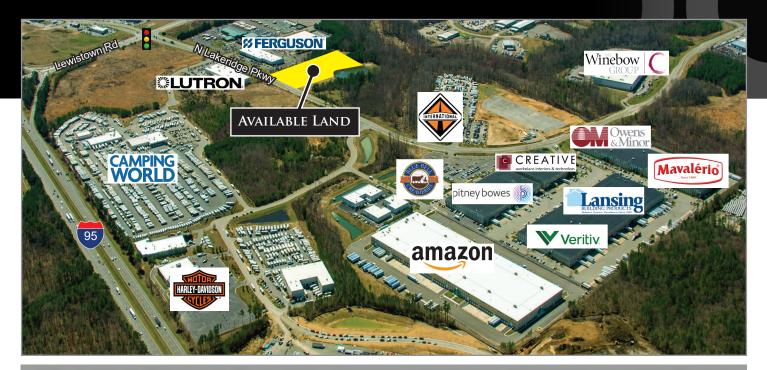

### NORTHLAKE PARK

North Lakeridge Pkwy • Ashland, VA

### 12 ACRE PRIME PARCEL AVAILABLE IN NORTHLAKE PARK

#### **PROPERTY HIGHLIGHTS:**

- ► Located in a 400+ acre business park with excellent access to I-95, Rt. 1, and I-64 via I-295
- Zoned M-2 (Industrial or Flex Office)
- Utilities at property line include W/S/G/E
- Power and Fiber Infrastructure for data center
- Available as design/build, ground lease or land sale
- ► 40,000SF approved site plan on front 4 acres with potential for additional SF/Storage
- ▶ 24' clear ceiling height expandable to 32', 150' building depth, 6 dock doors, 2 drive in dock doors, 108 car parking spaces, 135' deep truck court