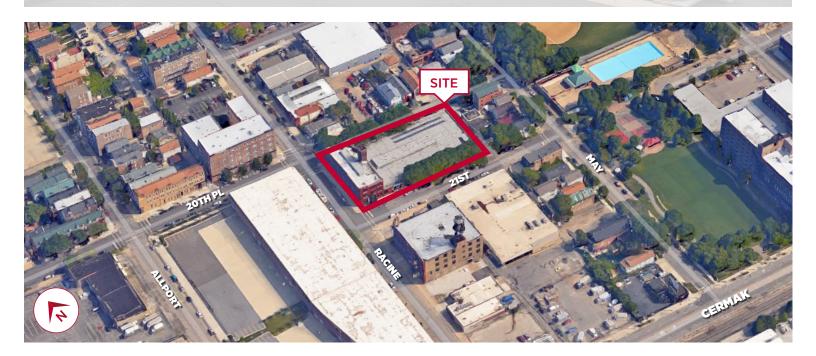

## 2035 S. Racine Avenue CHICAGO, IL 60608

Corner Streetview from S. Racine Ave. & W. 21st St.