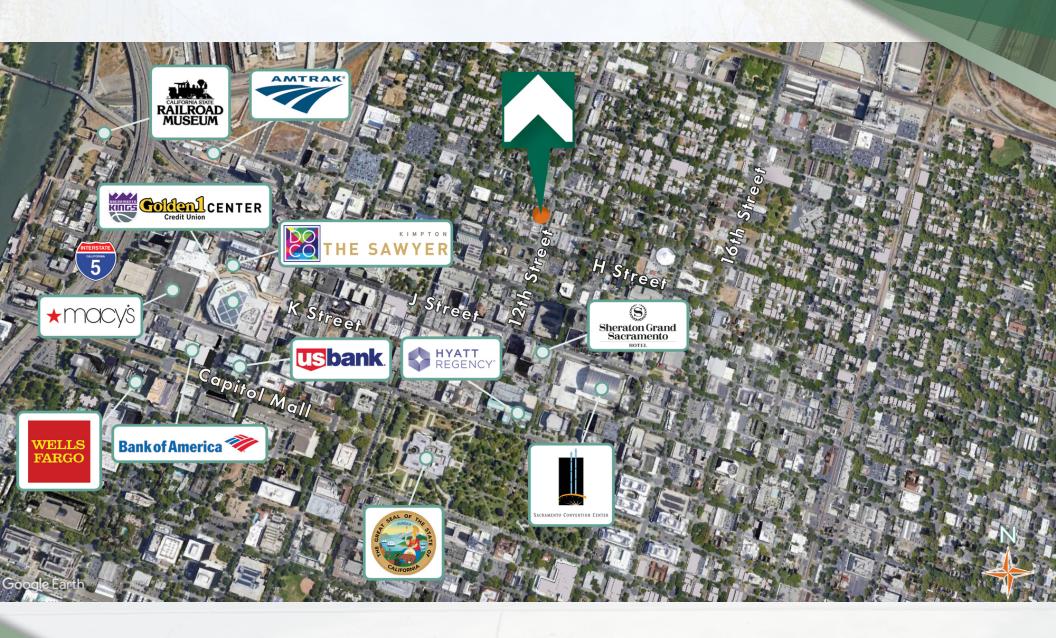

### **AMENITIES MAP**

712 12th St Sacramento, CA

- Within walking distance to entertainment venues including Cesar Chavez Park where the Downtown Association hosts a popular Summer Concert Series, The Sacramento Convention Center and the new Golden 1 Center Downtown Arena.
- Most major freeway ramps are just several blocks away and the Sacramento airport is 20 minutes by car.