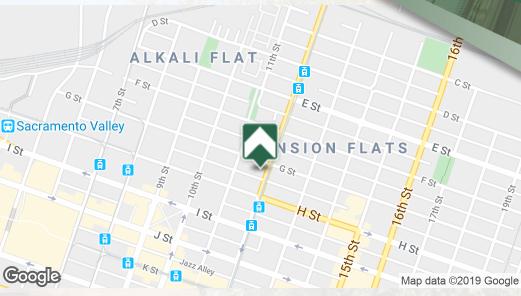

### **AMENITIES MAP**

712 12th St Sacramento, CA

- Within walking distance to entertainment venues including Cesar Chavez Park where the Downtown Association hosts a popular Summer Concert Series, The Sacramento Convention Center and the new Golden 1 Center Downtown Arena.
- Most major freeway ramps are just several blocks away and the Sacramento airport is 20 minutes by car.