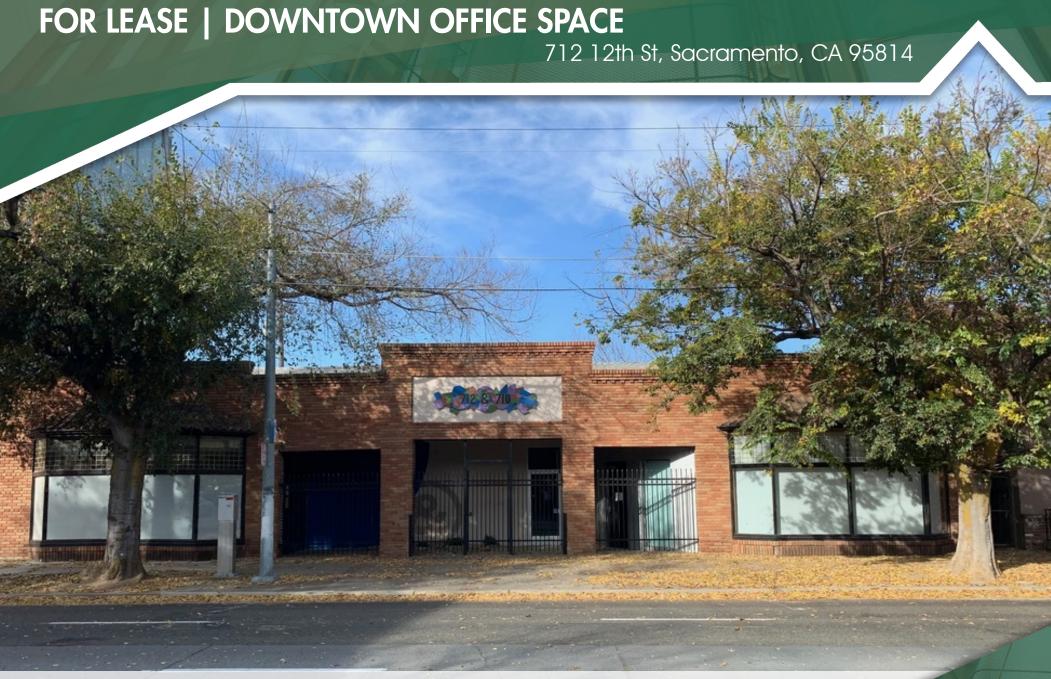

#### **ROSS RELLES, III**

Dir: 916.677.8143 Cell: 916.743.2673

ross.relles@tricommercial.com

CalDRE #01975497

PROPERTY SUMMARY

Sacramento, CA

±2,650 SF

**Full Service** 

### **PROPERTY HIGHLIGHTS**

• Available: ±2,650 SF Office

• Lease Rate: \$1.85/SF; Full Service

Zoned: C-2 (Central Business District)

• Built: 1929

Parking: 6 Surface Spaces Available

· Walking distance to the State Capitol, City Hall, federal and state judicial buildings, and Capitol Mall