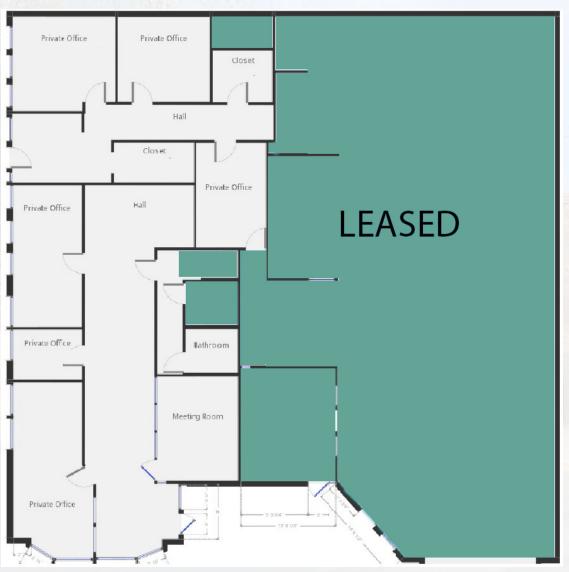

mento, CA





±2,650 SF

**Full Service** 

\$1.85 SF/Month

### **PROPERTY HIGHLIGHTS**

• Available: ±2,650 SF Office

• Lease Rate: \$1.85/SF; Full Service

Zoned: C-2 (Central Business District)

• Built: 1929

Parking: 6 Surface Spaces Available

· Walking distance to the State Capitol, City Hall, federal and state judicial buildings, and Capitol Mall

- Within walking distance to entertainment venues including Cesar Chavez Park where the Downtown Association hosts a popular Summer Concert Series, The Sacramento Convention Center and the new Golden 1 Center Downtown Arena.
- Most major freeway ramps are just several blocks away and the Sacramento airport is 20 minutes by car.

**OFFERING SUMMARY** 

Available SF:

Lease Rate:

Lease Type:

### FLOOR PLANS 712 12th St Sacramento, CA







### ADDITIONAL PHOTOS

712 12th St Sacramento, CA







### **AMENITIES MAP**

712 12th St Sacramento, CA