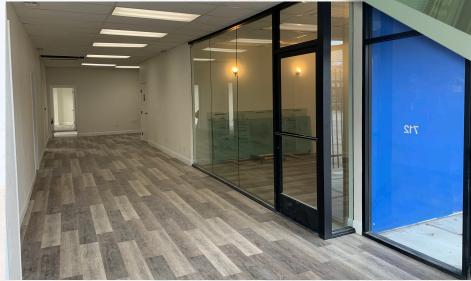

nto, CA





±2,650 SF

**Full Service** 

\$1.85 SF/Month

### **PROPERTY HIGHLIGHTS**

• Available: ±2,650 SF Office

• Lease Rate: \$1.85/SF; Full Service

Zoned: C-2 (Central Business District)

• Built: 1929

Parking: 6 Surface Spaces Available

· Walking distance to the State Capitol, City Hall, federal and state judicial buildings, and Capitol Mall

- Within walking distance to entertainment venues including Cesar Chavez Park where the Downtown Association hosts a popular Summer Concert Series, The Sacramento Convention Center and the new Golden 1 Center Downtown Arena.
- Most major freeway ramps are just several blocks away and the Sacramento airport is 20 minutes by car.

**OFFERING SUMMARY** 

Available SF:

Lease Rate:

Lease Type:

### FLOOR PLANS 712 12th St Sacramento, CA







### ADDITIONAL PHOTOS

712 12th St Sacramento, CA







### **AMENITIES MAP**

712 12th St Sacramento, CA