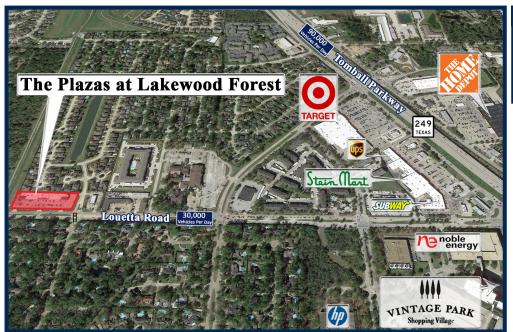

## The Plazas at Lakewood Forest 11550 Louetta Road, Houston, Texas 77070

## Property Description Gross Leasing Area: 26,439 Zoning: M-P Traffic Count: 30,469 Vehicles Per Day

| Demographics                   |           |           |           |
|--------------------------------|-----------|-----------|-----------|
|                                | 1 Mile    | 3 Miles   | 5 Miles   |
| Population                     | 12,163    | 97,139    | 253,612   |
| Households                     | 4,474     | 35,540    | 91,379    |
| Average<br>Household<br>Income | \$115,930 | \$106,897 | \$105,846 |