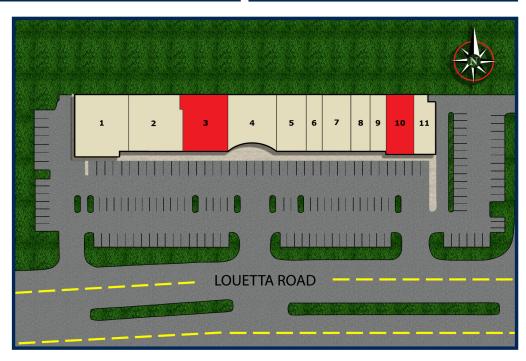

## TENANTS INCLUDE

- 1. Juanitas
- 2. Lisle Violin Shop
- 3. Pre-Leasing 3,671 sq. ft.
- 4. Crust Pizza
- 5. Chinois Oriental Bistro
- 6. Divine Eyelash
- 7. Pediatric Dentist
- 8. Liquor Store
- 9. Massage Therapy Office
- 10. Available 1,981 sq. ft.
- 11. Vietnamese Restaurant