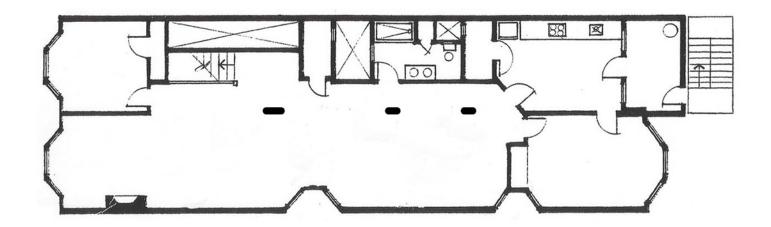

## 487 3RD STREET FOR LEASE

**AVAILABLE NOW** 

±1,900 SF

San Francisco, California 94107

## \$10,200/mo MG

- Flexible Term, 1-5 Years
- Full Floor Identity
- 1 Conf. Room, 1 Private Ofc, 1 Phone Room
- Real Hardwood Floors
- New LED Lighting Throughout
- Full Kitchen with Granite Counter Tops and Stainless Steel Appliances
- WebPass and Cat 6 Enabled
- Located near South Park
- Double Pane, Operable Windows
- Deliverable Immediately