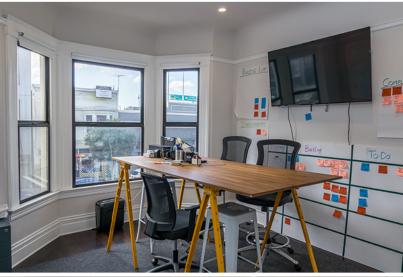

## \$10,200/mo MG

- Flexible Term, 1-5 Years
- Full Floor Identity
- 1 Conf. Room, 1 Private Ofc, 1 Phone Room
- Real Hardwood Floors
- New LED Lighting Throughout
- Full Kitchen with Granite Counter Tops and Stainless Steel Appliances
- WebPass and Cat 6 Enabled
- Located near South Park
- Double Pane, Operable Windows
- Deliverable Immediately