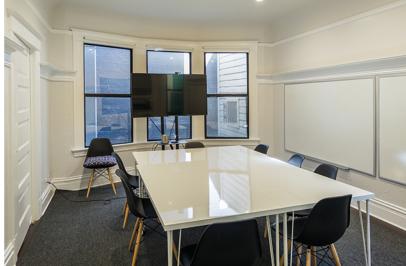

## \$10,200/mo MG

- Flexible Term, 1-5 Years
- Full Floor Identity
- 1 Conf. Room, 1 Private Ofc, 1 Phone Room
- Real Hardwood Floors
- New LED Lighting Throughout
- Full Kitchen with Granite Counter Tops and Stainless Steel Appliances
- WebPass and Cat 6 Enabled
- Located near South Park
- Double Pane, Operable Windows
- Deliverable Immediately