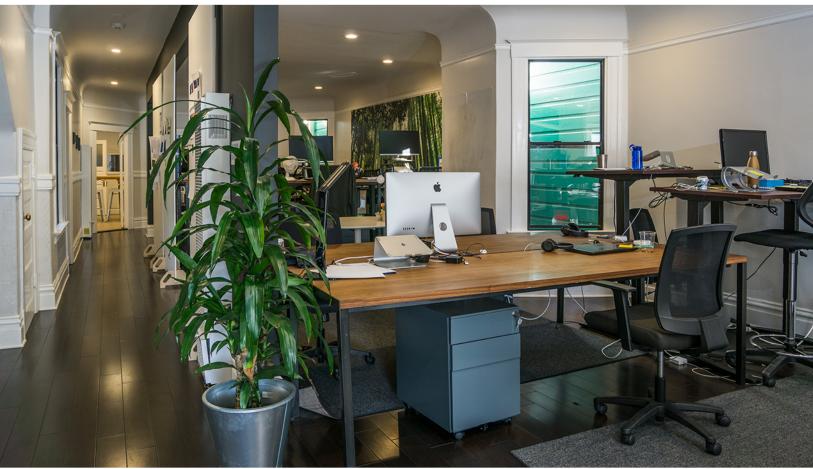

## **Newly Renovated Creative Office**

## 487 3RD STREET FOR LEASE

**AVAILABLE NOW** 

±1,900 SF

San Francisco, California 94107

## \$10,200/mo MG

- Flexible Term, 1-5 Years
- Full Floor Identity
- 1 Conf. Room, 1 Private Ofc, 1 Phone Room
- Real Hardwood Floors
- New LED Lighting Throughout
- Full Kitchen with Granite Counter Tops and Stainless Steel Appliances
- WebPass and Cat 6 Enabled
- Located near South Park
- Double Pane, Operable Windows
- Deliverable Immediately