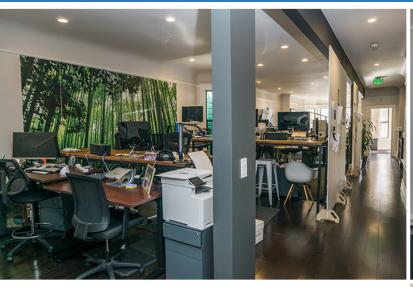

## \$10,200/mo MG

- Flexible Term, 1-5 Years
- Full Floor Identity
- 1 Conf. Room, 1 Private Ofc, 1 Phone Room
- Real Hardwood Floors
- New LED Lighting Throughout
- Full Kitchen with Granite Counter Tops and Stainless Steel Appliances
- WebPass and Cat 6 Enabled
- Located near South Park
- Double Pane, Operable Windows
- Deliverable Immediately