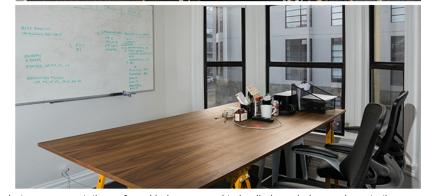

## \$10,200/mo MG

- Flexible Term, 1-5 Years
- Full Floor Identity
- 1 Conf. Room, 1 Private Ofc, 1 Phone Room
- Real Hardwood Floors
- New LED Lighting Throughout
- Full Kitchen with Granite Counter Tops and Stainless Steel Appliances
- WebPass and Cat 6 Enabled
- Located near South Park
- Double Pane, Operable Windows
- Deliverable Immediately