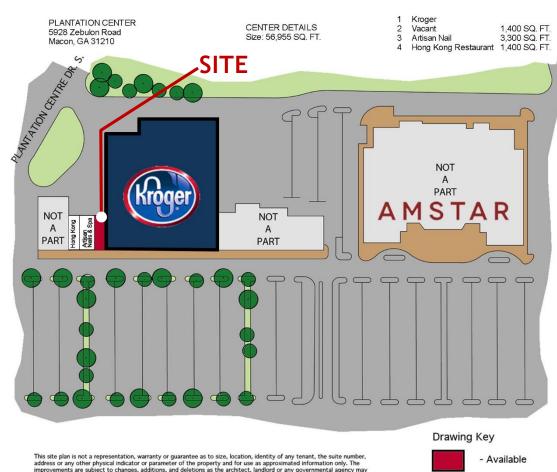

# ROAD

This site plan is not a representation, warranty or guarantee as to size, location, identity of any tenant, the suite number, address or any other physical indicator or parameter of the property and for use as approximated information only. The improvements are subject to changes, additions, and deletions as the architect, landlord or any governmental agency may direct or determine in their absolute discretion.

Patty Burns, CCIM, ALC

- Anchor

- Leased

# **Property** Description.

- **Suite Size** 1,350 SQ. FT.
- **Lease Price** \$16.00 - \$19.00 PSF NNN **Contact Agent for Details**
- **Zoning PDE**

Trip Wilhoit, CCIM, ALC 478-746-9421 (O) 478-960-4080 (C)