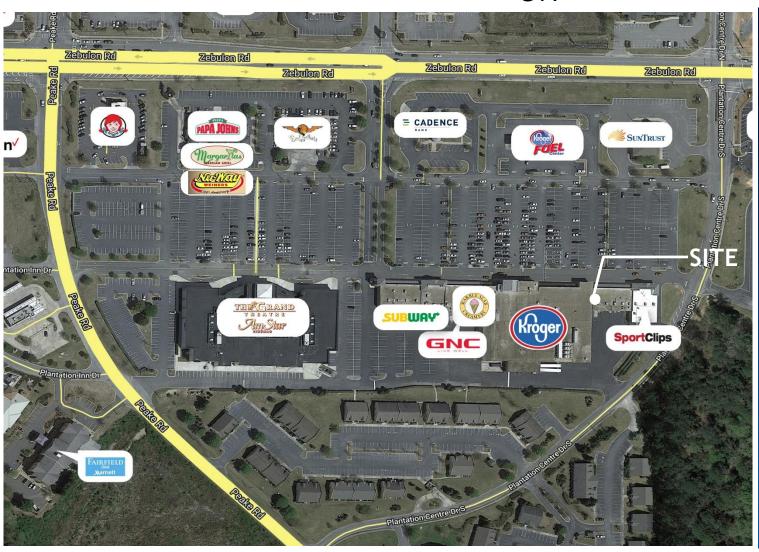

# About The Property

- Property is located in North Macon, convenient to many neighborhoods, I-475, Public and private schools, and Wesleyan College
- Parcel contains 8.57 acres of land zoned PDE.
- The site offers excellent access and visibility to both Zebulon Road and Plantation Center Dr S.
- Area retailers include Walmart, Lowe's, Kohl's, Buffalo's, Walgreen's, Applebee's, Macon Pizza Company, GNC, Sport Clips, Subway, Moe's, and many more.