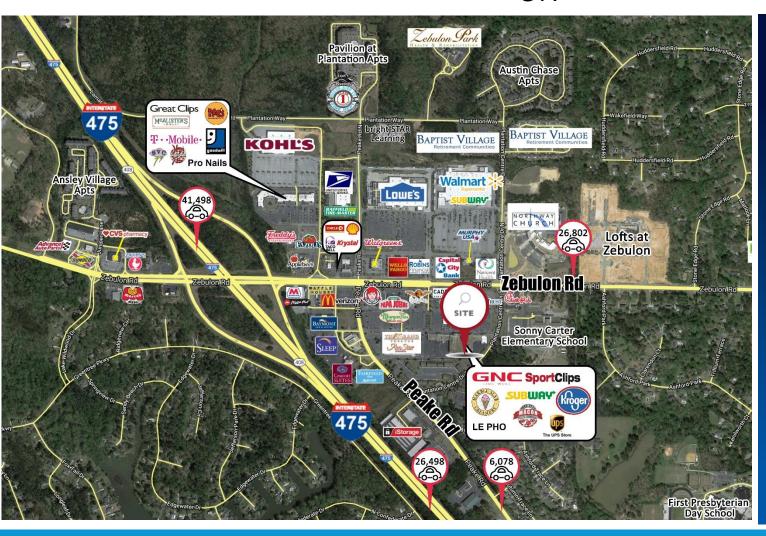

## ROAD Macon, GA

- Land Size 8.57 Acres
- **Built** 1995
- Traffic Count
  Zebulon Rd 26,802 VPD
  I-475 41,498 VPD
  Peake Rd 6,078 VPD

**Trip Wilhoit, CCIM, ALC** 478-746-9421 (O) 478-960-4080 (C) trip@fickling.com