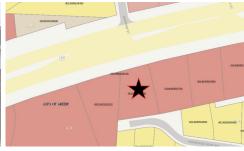

## \$450,000

- · Zoned C-3
- · 1384 Sq. Ft. building on .53 Acre
- · 31,700 VPD (SCDOT)
- 113 Ft. Frontage on West Wade Hampton
- · 217 Ft. Depth
- Tax Map G014000504000
- Google Maps

Ernest Crosby
Commercial Real Estate Sales
ECrosby@JoynerCommercial.com
864-245-2293
www.JoynerCommercial.com