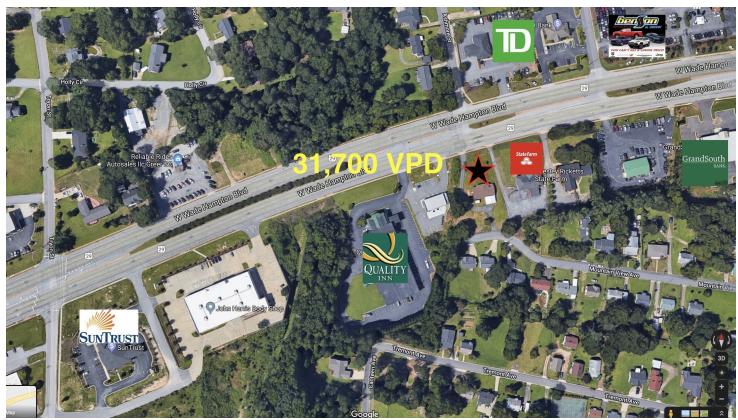

## 517 West Wade Hampton Blvd. Greer, SC 29680

## \$450,000

- · Zoned C-3
- · 1384 Sq. Ft. building on .53 Acre
- · 31,700 VPD (SCDOT)
- 113 Ft. Frontage on West Wade Hampton
- · 217 Ft. Depth
- Tax Map G014000504000
- Google Maps

Ernest Crosby
Commercial Real Estate Sales
ECrosby@JoynerCommercial.com
864-245-2293
www.JoynerCommercial.com