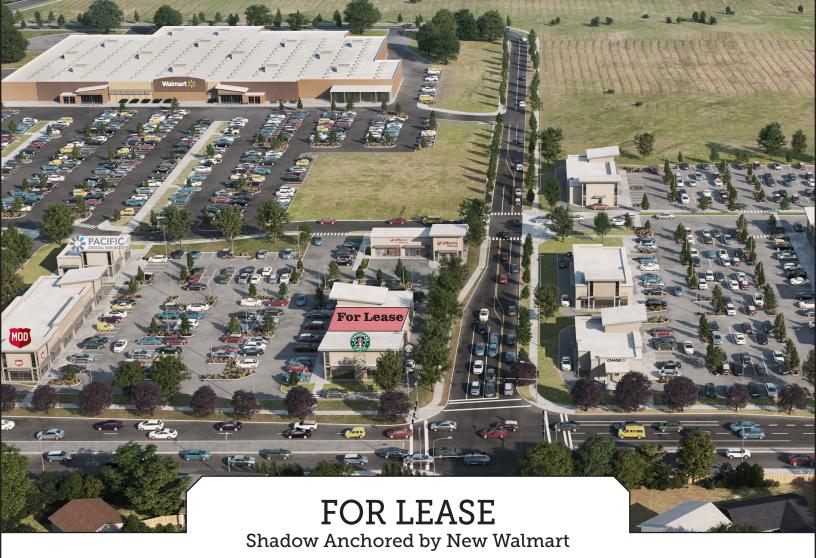

## 14201 NE Fourth Plain Blvd. | Vancouver, WA. 98682

- Retail Space
- Up to 5,000 SqFt Available
- Space Located between Starbucks and AT&T
- Generous Tenant Improvement Allowance
- Daily Traffic Count Exceeds 23,000 VPD
- Located at the Lighted Intersection of NE Fourth Plain Blvd. & NE 143rd Ave.
- Neighboring Businesses will <u>soon</u> include: MOD Pizza, Pacific Dental, Great Clips, Panda Express, Chase Bank, Black Rock Coffee, and more...