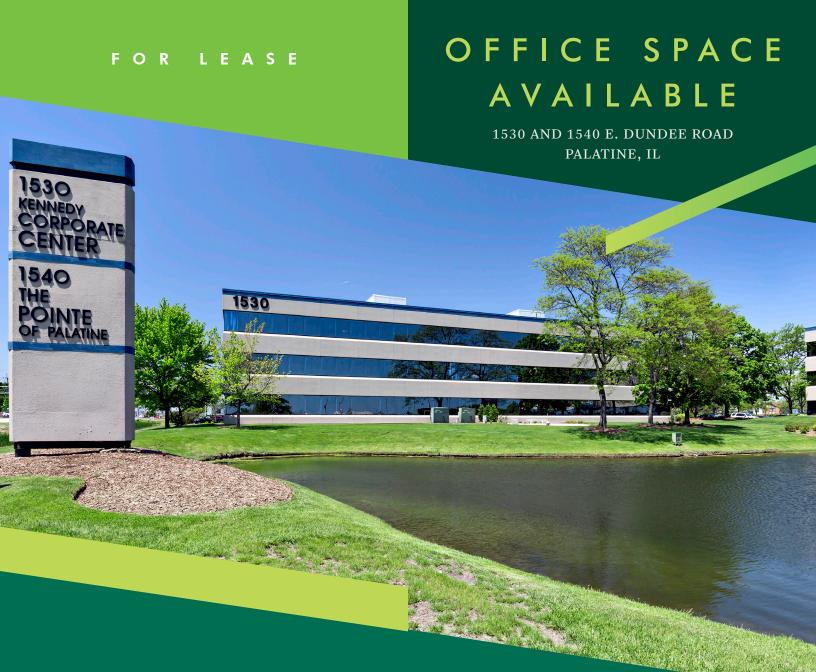

# COMPLEX HIGHLIGHTS

- Easy access to full 4-way interchange at Route 53
- Adjacent to fitness center and numerous hotels
- Close proximity to over 20 restaurants
- On-site management and engineering
- Two buildings with three stories each, totaling 79,391 SF
- Updated lobbies and landscaping

# KENNEDY CORPORATE CENTER 1530 E. DUNDEE ROAD

# THE POINT OF PALATINE 1540 E. DUNDEE ROAD