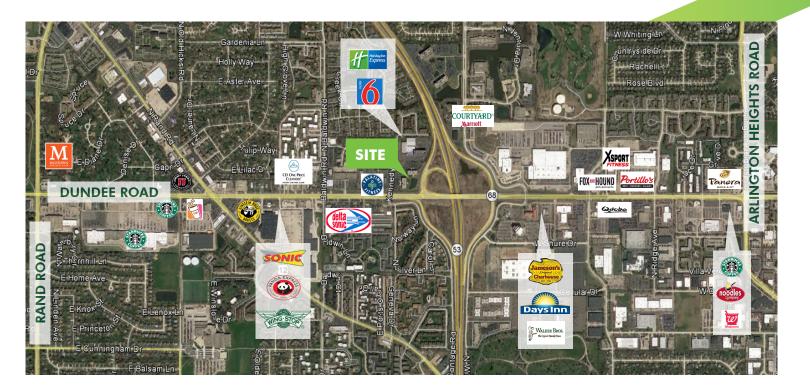

# KENNEDY CORPORATE CENTER 1530 E. DUNDEE ROAD

#### AVAILABLE SUITES

+Suite 350: 2,158 RSF +Suite 110: 1,058 RSF





#### PRICING

- \$17.00 \$18.00 PSF Gross
- Operating Expenses \$5.30 PSF
- Real Estate Taxes \$5.50 PSF

## PLEASE CONTACT:

DAN GRAHAM

Senior Vice President +1 847 706 4032 dan.graham@cbre.com ROBERT D. GRAHAM

Senior Vice President +1 847 706 4034 rob.graham@cbre.com

# THE POINT OF PALATINE 1540 E. DUNDEE ROAD

#### **AVAILABLE SUITES**

+ Suites 102-110: 5,353 RSF Divisible to:

-1,399 RSF (Suite 110)

-518 RSF (Suite 108)

-1,047 RSF (Suite 106)

-2,389 RSF (Suite 104)

+ Suite 245: 945 RSF

+ Suite 310: 8,572 RSF



#### PRICING

- \$17.00 \$18.00 PSF Gross
- Operating Expenses \$5.70 PSF
- Real Estate Taxes \$5.26 PSF

## PLEASE CONTACT:

#### AREA AMENITIES



#### PLEASE CONTACT:

#### DAN GRAHAM

ROBERT D. GRAHAM

Senior Vice President +1 847 706 4032 dan.graham@cbre.com

Senior Vice President +1 847 706 4034 rob.graham@cbre.com

© 2020 CBRE, Inc. All rights reserved. This information has been obtained from sources believed reliable, but has not been verified for accuracy or completeness. You should conduct a careful, independent investigation of the property and verify all information. Any reliance on this information is solely at your own risk. CBRE and the CBRE logo are service marks of CBRE, Inc. All other marks displayed on this document are the property of their respective owners, and the use of such logos does not imply any affiliation with or endorsement of CBRE. Photos herein are the property of their respective owners. Use of these