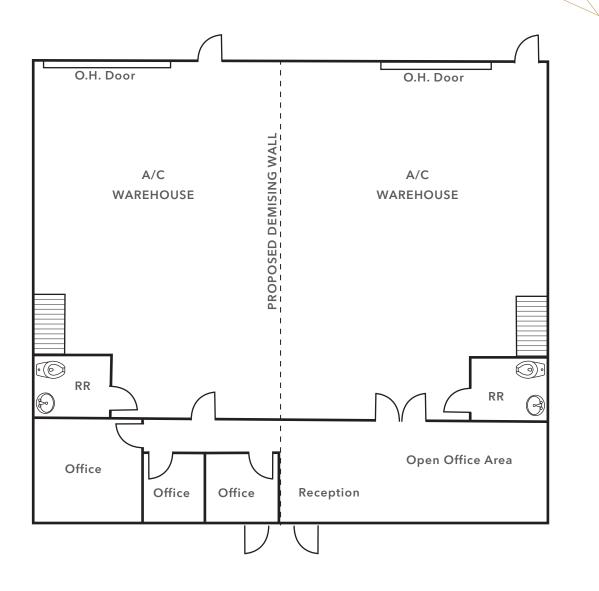

### **PROPERTY HIGHLIGHTS**

**±7,000 SF** total

±1,300 SF office

**±4,400 SF** warehouse - 100% AC

±1,300 SF mezzanine

A-1 ZONING, City of Phoenix

**BUILT** in 2006

18' clear height

**1 (20' X 14') & 1 (14' X 14')** grade level loading

**500** amps- 120/280v - 3ph of power

**EPOXY COATED** warehouse flooring

**DIVISIBLE** to  $\pm 3,500$  SF

**12** parking spaces

**QUICK ACCESS** to I-17 & Loop 101