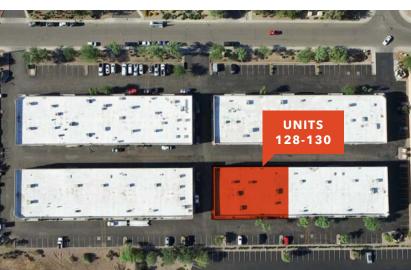

# 2010 W Parkside Lane

UNITS 128-130, PHOENIX, AZ 85027

# FOR SALE 2010 W Parkside Lane

UNITS 128-130, PHOENIX, AZ 85027

ERIC BELL, SIOR 602.513.5151 eric.bell@kidder.com MIKE CIOSEK, SIOR 602.513.5135 mike.ciosek@kidder.com DYLAN SCOTT 602.513.5104 dylan.scott@kidder.com

### 2010 W Parkside Lane

UNITS 128-130, PHOENIX, AZ 85027

7,000 SQUARE FEET TOTAL

1,300 SQUARE FEET OF OFFICE

4,400 Square feet of warehouse

1,300 SQUARE FEET OF MEZZANINE STORAGE

**\$1.015M** SALE PRICE

ERIC BELL, SIOR 602.513.5151 eric.bell@kidder.com