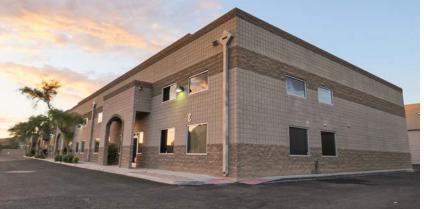

### **PROPERTY HIGHLIGHTS**

**±7,000 SF** total

±1,300 SF office

**±4,400 SF** warehouse - 100% AC

±1,300 SF mezzanine

A-1 ZONING, City of Phoenix

**BUILT** in 2006

18' clear height

**1 (20' X 14') & 1 (14' X 14')** grade level loading

**500** amps- 120/280v - 3ph of power

**EPOXY COATED** warehouse flooring

**DIVISIBLE** to  $\pm 3,500$  SF

**12** parking spaces

**QUICK ACCESS** to I-17 & Loop 101