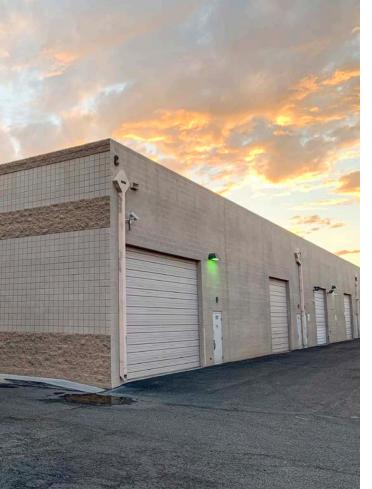

### **PROPERTY HIGHLIGHTS**

**±7,000 SF** total

±1,300 SF office

**±4,400 SF** warehouse - 100% AC

±1,300 SF mezzanine

A-1 ZONING, City of Phoenix

**BUILT** in 2006

18' clear height

**1 (20' X 14') & 1 (14' X 14')** grade level loading

**500** amps- 120/280v - 3ph of power

**EPOXY COATED** warehouse flooring

**DIVISIBLE** to  $\pm 3,500$  SF

**12** parking spaces

**QUICK ACCESS** to I-17 & Loop 101