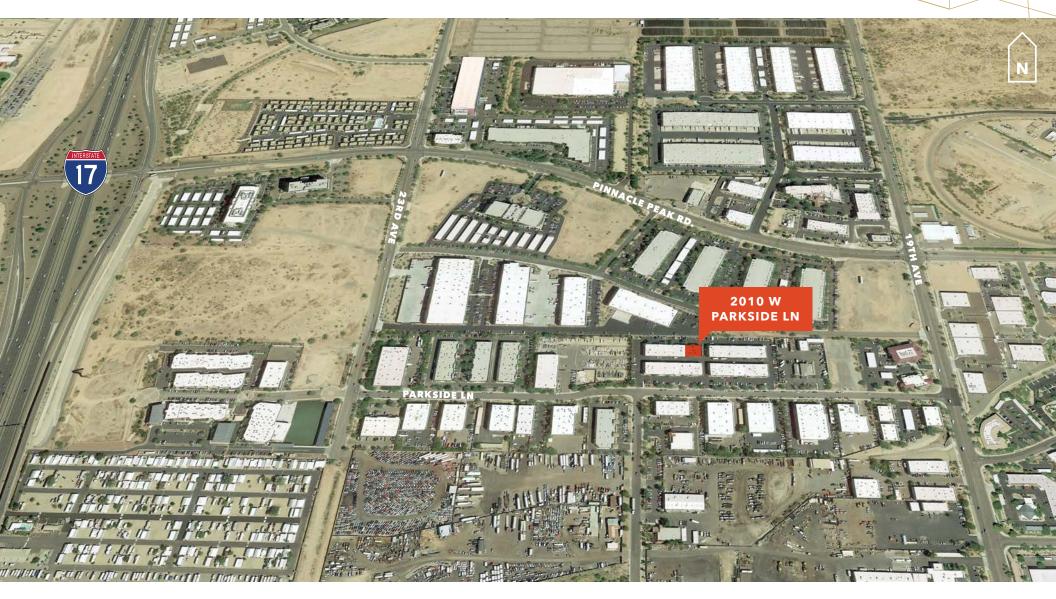

**1 (20' X 14') & 1 (14' X 14')** grade level loading

**500** amps- 120/280v - 3ph of power

**EPOXY COATED** warehouse flooring

**DIVISIBLE** to  $\pm 3,500$  SF

**12** parking spaces

**QUICK ACCESS** to I-17 & Loop 101