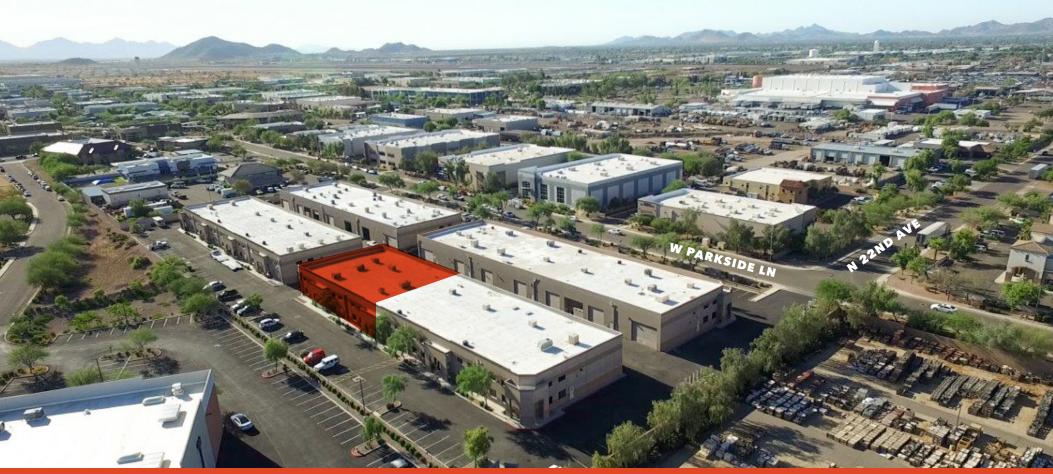

# 2010 W Parkside Lane

UNITS 128-130, PHOENIX, AZ 85027

# FOR SALE 2010 W Parkside Lane

UNITS 128-130, PHOENIX, AZ 85027

ERIC BELL, SIOR 602.513.5151 eric.bell@kidder.com MIKE CIOSEK, SIOR 602.513.5135 mike.ciosek@kidder.com DYLAN SCOTT 602.513.5104 dylan.scott@kidder.com

### 2010 W Parkside Lane

UNITS 128-130, PHOENIX, AZ 85027

7,000 SQUARE FEET TOTAL

1,300 SQUARE FEET OF OFFICE

4,400 Square feet of warehouse

1,300 SQUARE FEET OF MEZZANINE STORAGE

**\$1.015M** SALE PRICE

ERIC BELL, SIOR 602.513.5151 eric.bell@kidder.com