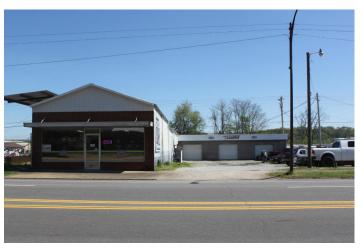

## **Commercial building on State Hwy 11**

## **Overview/Comments**

Great opportunity here. Store front, warehouse and 3 car bays. Building is currently rented and used as a paint and body shop. Building could be used for multiple uses such as retail, mechanics, service building, warehouse, etc.... Call today to schedule an appointment.