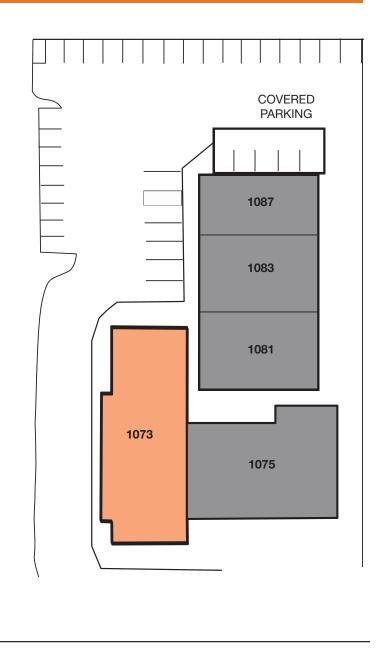

# **Available For Lease**



kiddermathews.com

# ±3,170 SF Office Space

1 mile away from Santana Row

Easily accessible from Highways 280 and 880

Attractive West Valley location

Comcast service at property

Monument signage

Lease rate: \$2.95 PSF, Full Service

### Contact for more information

Phillip Thrappas 408.588.2326 phillipt@kiddermathews.com LIC #01947011 Mike Webber 408.588.2325 mwebber@kiddermathews.com LIC #00870382

# **Available For Lease**

### 1073 S Winchester Boulevard

## ±3,170 SF Office Space





#### SOUTH WINCHESTER BOULEVARD

#### Contact

Phillip Thrappas 408.588.2326 phillipt@kiddermathews.com LIC #01947011 Mike Webber 408.588.2325 mwebber@kiddermathews.com LIC #00870382

kiddermathews.com