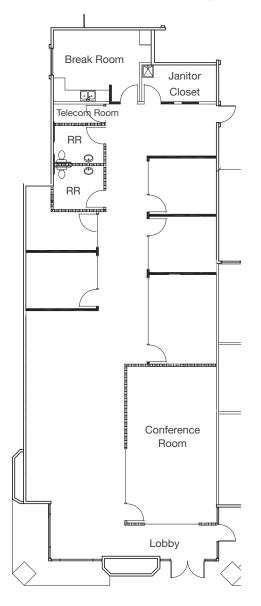

# ±3,170 SF Office Space

1 mile away from Santana Row

Easily accessible from Highways 280 and 880

Attractive West Valley location

Comcast service at property

Monument signage

Lease rate: \$2.95 PSF, Full Service

## ±3,170 SF Office Space