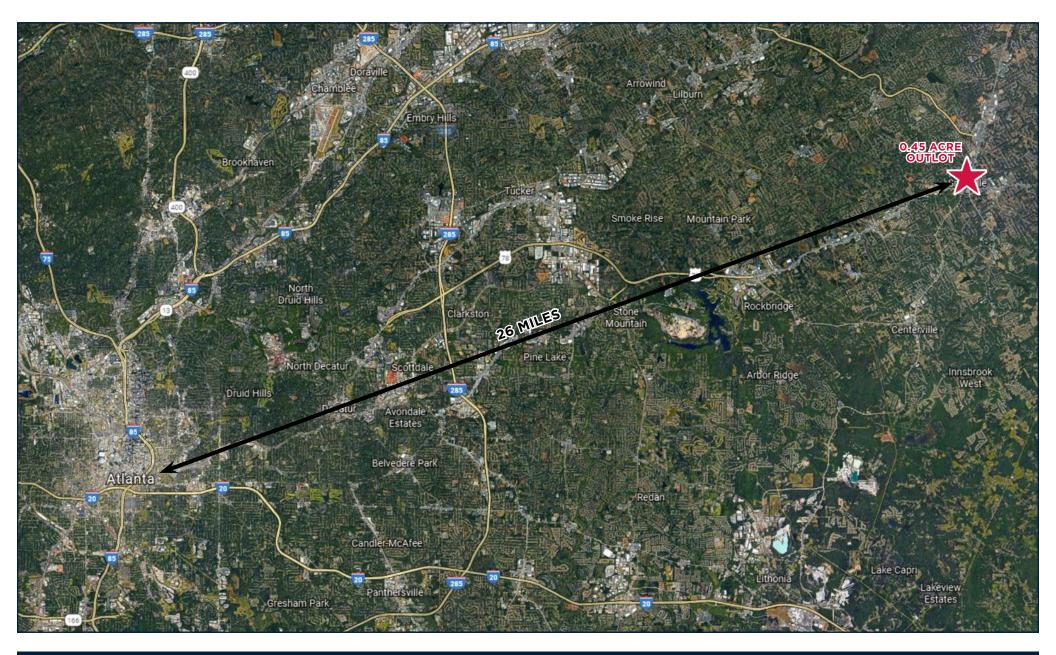

## NEW DEVELOPMENT OPPORTUNITY

2229 SCENIC HIGHWAY S, SNELLVILLE, GEORGIA 30078

- New development opportunity with drive-thru in the heart of Snellville near the intersection of Scenic Hwy (GA-124) and US-78, a main commuter route into Atlanta
- Excellent visibility from Scenic Hwy and multiple access points from Scenic Hwy (GA-124), RaceTrac and Norton Road
- 0.45 acre with freestanding building + drive-thru option up to 3,600 SF with designated parking and pylon signage