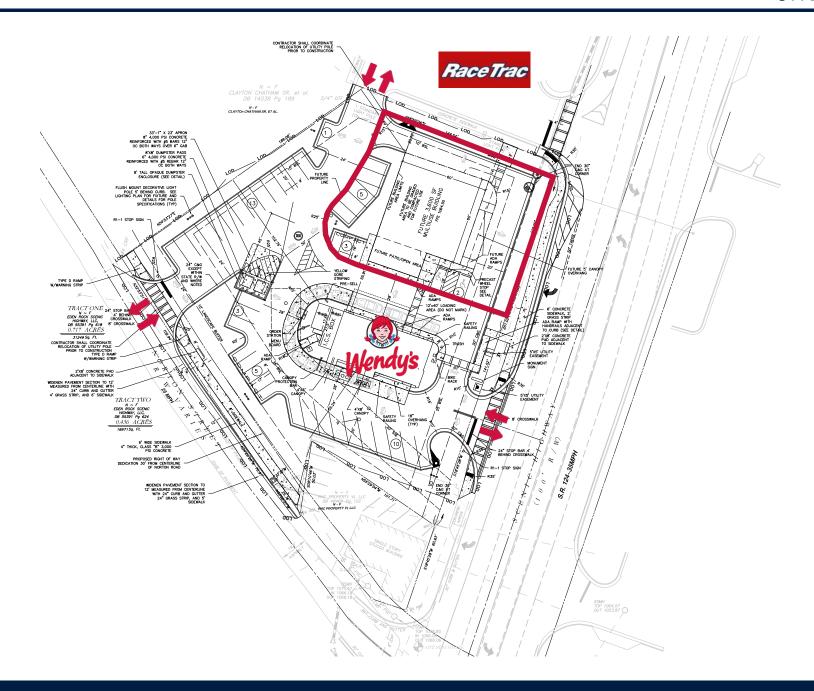

## NEW DEVELOPMENT OPPORTUNITY

2229 SCENIC HIGHWAY S, SNELLVILLE, GEORGIA 30078

- New development opportunity with drive-thru in the heart of Snellville near the intersection of Scenic Hwy (GA-124) and US-78, a main commuter route into Atlanta
- Excellent visibility from Scenic Hwy and multiple access points from Scenic Hwy (GA-124), RaceTrac and Norton Road
- 0.45 acre with freestanding building + drive-thru option up to 3,600 SF with designated parking and pylon signage