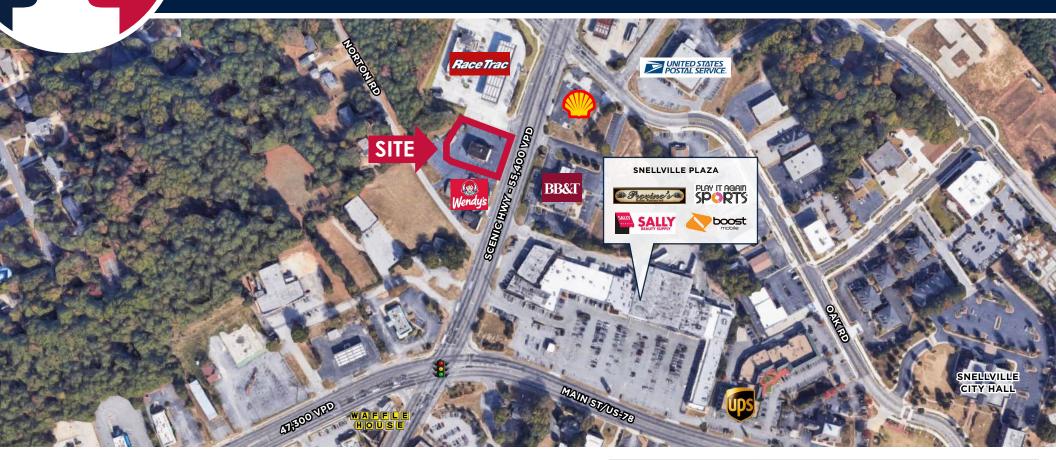

## NEW DEVELOPMENT OPPORTUNITY

2229 SCENIC HIGHWAY S, SNELLVILLE, GEORGIA 30078

- New development opportunity with drive-thru in the heart of Snellville near the intersection of Scenic Hwy (GA-124) and US-78, a main commuter route into Atlanta
- Excellent visibility from Scenic Hwy and multiple access points from Scenic Hwy (GA-124), RaceTrac and Norton Road
- 0.45 acre with freestanding building + drive-thru option up to 3,600 SF with designated parking and pylon signage