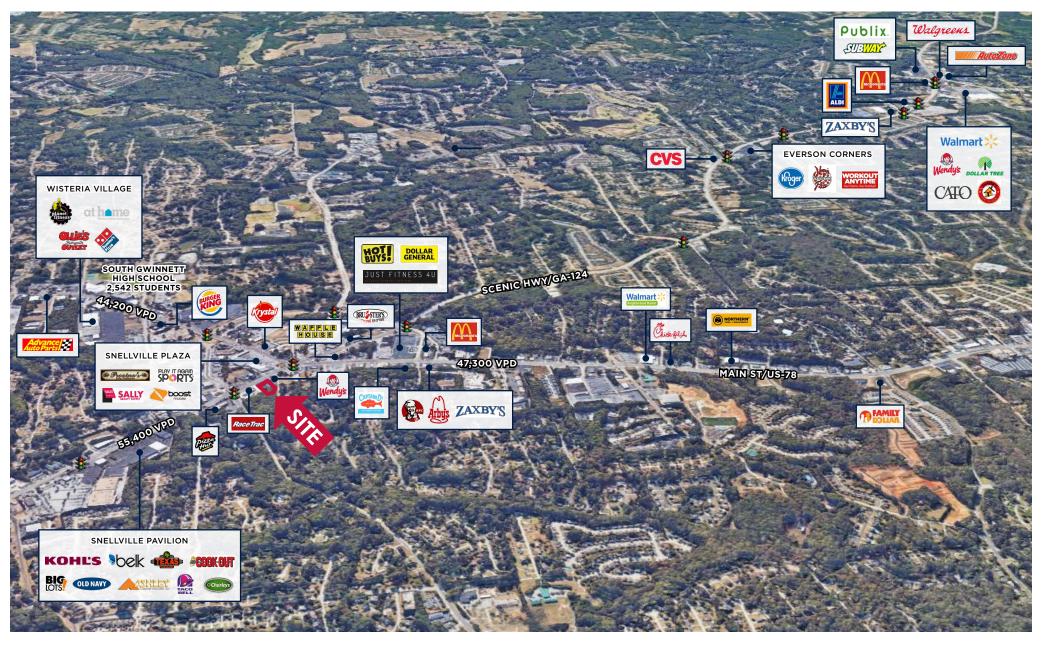

## NEW DEVELOPMENT OPPORTUNITY

2229 SCENIC HIGHWAY S, SNELLVILLE, GEORGIA 30078

- New development opportunity with drive-thru in the heart of Snellville near the intersection of Scenic Hwy (GA-124) and US-78, a main commuter route into Atlanta
- Excellent visibility from Scenic Hwy and multiple access points from Scenic Hwy (GA-124), RaceTrac and Norton Road
- 0.45 acre with freestanding building + drive-thru option up to 3,600 SF with designated parking and pylon signage