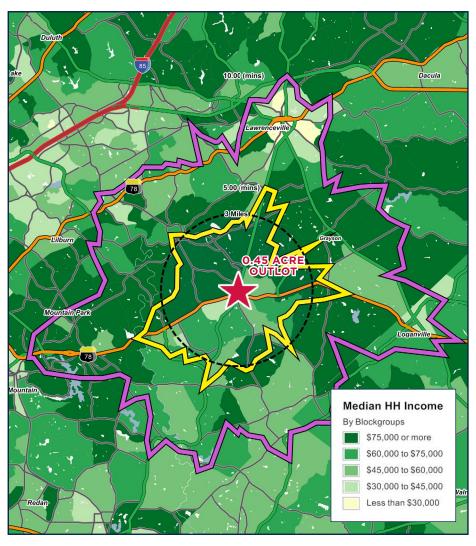

| POPULATION | AVG HH INCOME | TRAFFIC    |
|------------|---------------|------------|
| 154,125    | \$ 96,151     | 55,400 VPD |

\*10 MIN DRIVETIME | STI POPSTATS | GDOT

BILL READ | 404.307.2116 | BILL.READ@RETAILSPECIALISTS.COM | RETAILSPECIALISTS.COM | ATLANTA • BIRMINGHAM

|                        | Scenic Hwy Sw<br>ville, GA                            | 3 Miles   | 5.00 (mins) | 10.00 (mins) |
|------------------------|-------------------------------------------------------|-----------|-------------|--------------|
| POPULATION             | 2019 Estimated Population                             | 57,690    | 29,464      | 154,125      |
|                        | 2024 Projected Population                             | 64,259    | 32,742      | 172,359      |
|                        | 2010 Census Population                                | 53,003    | 26,067      | 139,182      |
|                        | 2000 Census Population                                | 46,362    | 23,866      | 107,132      |
|                        | Projected Annual Growth 2019 to 2024                  | 11.39%    | 11.13%      | 11.83%       |
|                        | Historical Annual Growth 2010 to 2019                 | 8.84%     | 13.03%      | 10.74%       |
|                        | 2019 Median Age                                       | 39.7      | 40.3        | 38.3         |
| HOUSEHOLDS             | 2019 Estimated Households                             | 19,378    | 10,290      | 51,268       |
|                        | 2024 Projected Households                             | 21,596    | 11,444      | 57,354       |
|                        | 2010 Census Households                                | 17,807    | 9,099       | 20,773       |
|                        | 2000 Census Households                                | 15,116    | 8,311       | 35,147       |
|                        | Projected Annual Growth 2019 to 2024                  | 11.45%    | 11.21%      | 11.87%       |
|                        | Historical Annual Growth 2010 to 2019                 | 8.82%     | 13.09%      | 10.84%       |
| INCOME                 | 2019 Estimated Average Household Income               | \$91, 626 | \$87,995    | \$89,024     |
|                        | 2019 Estimated Median Household Income                | \$72,041  | \$67,742    | \$72,435     |
| EDUCATION<br>(AGE 25+) | 2019 Estimated Elementary (Grade Level 0 to 8)        | 1,032     | 552         | 3,582        |
|                        | 2019 Estimated Some High School (Grade Level 9 to 11) | 1,666     | 842         | 5,098        |
|                        | 2019 Estimated High School Graduate                   | 8,769     | 4,765       | 22,33        |
|                        | 2019 Estimated Some College                           | 8,588     | 4,600       | 21,47        |
|                        | 2019 Estimated Associates Degree Only                 | 3,837     | 2,034       | 9,940        |
|                        | 2019 Estimated Bachelors Degree Only                  | 9,498     | 4,669       | 24,483       |
|                        | 2019 Estimated Graduate Degree                        | 3,630     | 1,698       | 9,968        |
| JSINE                  | 2019 Estimated Total Businesses                       | 1,493     | 1,133       | 3,760        |
|                        | 2019 Estimated Total Employees                        | 20,843    | 16,633      | 50,596       |
|                        | 2019 Estimated Daytime Population                     | 53,439    | 39,067      | 147,628      |