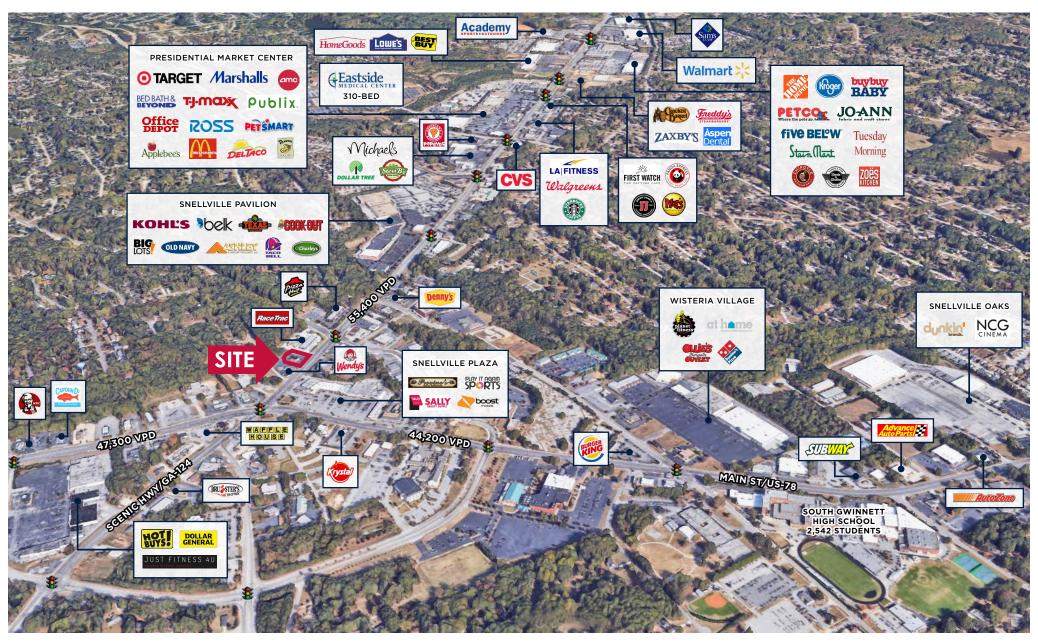

## NEW DEVELOPMENT OPPORTUNITY

2229 SCENIC HIGHWAY S, SNELLVILLE, GEORGIA 30078

- New development opportunity with drive-thru in the heart of Snellville near the intersection of Scenic Hwy (GA-124) and US-78, a main commuter route into Atlanta
- Excellent visibility from Scenic Hwy and multiple access points from Scenic Hwy (GA-124), RaceTrac and Norton Road
- 0.45 acre with freestanding building + drive-thru option up to 3,600 SF with designated parking and pylon signage